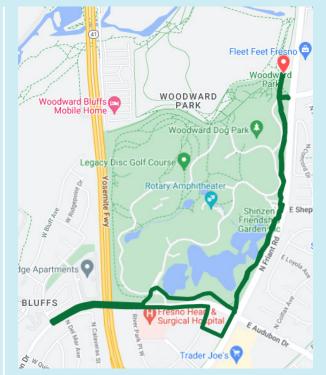

## Join us for a BIKE RIDE & BIKE CHECK-UP O Woodward Park

(Lewis Eaton Trail by The Compass, NE of the Art of Life Healing Garden)

Join Fresno County Bicycle Coalition to learn about the plan to eliminate traffic deaths and serious injuries in Fresno. Bike with us and share your experiences with and priorities for traffic safety.

**O8 DEC 3PM** 

Bring your bike for a quick diagnosis, basic repairs and safety checks, and join us for a ride on the Lewis Eaton Trail to Audubon Dr. at N Del Mar Ave. We'll check out new bicycle infrastructure along the way.