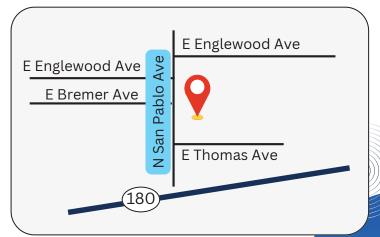

Pinedale Community Center 7170 N. San Pablo Ave., Pinedale, CA 93650

4:00pm to 6:00pm

Ted C. Wills Community Center 770 N. San Pablo Ave., Fresno, CA 93728