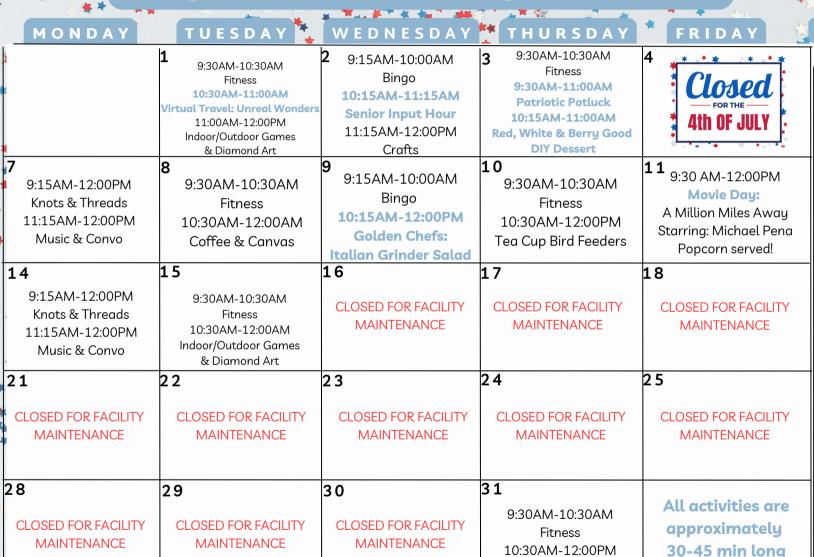

## July-Senior Activity Calendar

|        | MONDAY                                                                        | TUESDAY                                                                      | WEDNESDAY                                                                                 | THURSDAY                                                                              | FRIDAY                                                                   |
|--------|-------------------------------------------------------------------------------|------------------------------------------------------------------------------|-------------------------------------------------------------------------------------------|---------------------------------------------------------------------------------------|--------------------------------------------------------------------------|
| *      | Tai Chi w/Pat<br>9:30 AM<br>Every Monday &<br>Thursday                        | 9:15AM-10:00AM Wii Games 10:15AM-11:00AM Senior Input Hour                   | 2 9:15AM-10:15AM Fitness 9:15AM-10:00AM Tech Support 10:15AM-11:00AM Bingo                | 9:30 AM-11:00AM Patriotic Potluck 10:15AM-11:00AM Red, White & Berry Good DIY Dessert | Closed 4th OF JULY                                                       |
| 1      | Virtual Travel: Unreal<br>Wonders<br>9:15AM-11:00AM<br>Sunflower Painting     | 8<br>9:15AM-11:00AM<br>Seniors Choice of Movie                               | 9 9:15AM-10:15AM<br>Fitness<br>9:15AM-10:00AM<br>Tech Support<br>10:15AM-11:00AM<br>Bingo | 9:15AM-10:00AM<br>Trivia<br>10:15AM-11:00AM<br>Soap Making                            | 1 1<br>9:30AM - 10:15 AM<br>Fitness<br>10:15AM-11:00AM<br>Diamond Art    |
|        | 9:15AM-10:00AM Pool Competition 9:15AM-11:00AM Firework Flag Painting         | 9:15AM-10:00AM Wii Games 10:15AM-11:00AM Ceramic Coasters                    | 16 9:15AM-10:15AM Fitness 9:15AM-10:00AM Tech Support 10:15AM-11:00AM Bingo               | 9:15AM-10:00AM Sentence Starters 10:15AM-11:00AM Sun Catchers                         | 9:30AM - 10:15 AM Fitness 10:15AM-11:00AM Diamond Art                    |
| A MANA | 9:15AM-10:00AM<br>Indoor Games<br>9:15AM-11:00AM<br>Flag in the Skay Painting | 9:15AM-10:00AM<br>Wii Games<br>10:15AM-11:00AM<br>Garden Rock Painting       | 23 9:15AM-10:15AM Fitness 9:15AM-10:00AM Tech Support 10:15AM-11:00AM Bingo               | 9:15AM-10:00AM<br>Trivia<br>10:15AM-11:00AM<br>Cross Stitch &<br>Embroidery           | 9:30AM - 10:15 AM Fitness 10:15AM-11:00AM Diamond Art                    |
| 2      | 9:15AM-10:00AM Indoor Games 9:15AM-11:00AM Burst of Stars Painting            | 9:15AM-10:00AM Wii Games 10:15AM-11:00AM Golden Chefs: Italian Grinder Salad | 9:15AM-10:15AM Fitness 9:15AM-10:00AM Tech Support 10:15AM-11:00AM Bingo                  | 9:15AM-10:00AM Seniors Choice 10:15AM-11:00AM Resin: Make your own writing pen        | All activities are<br>approximately<br>30-45 min long<br>FREE OF CHARGE! |