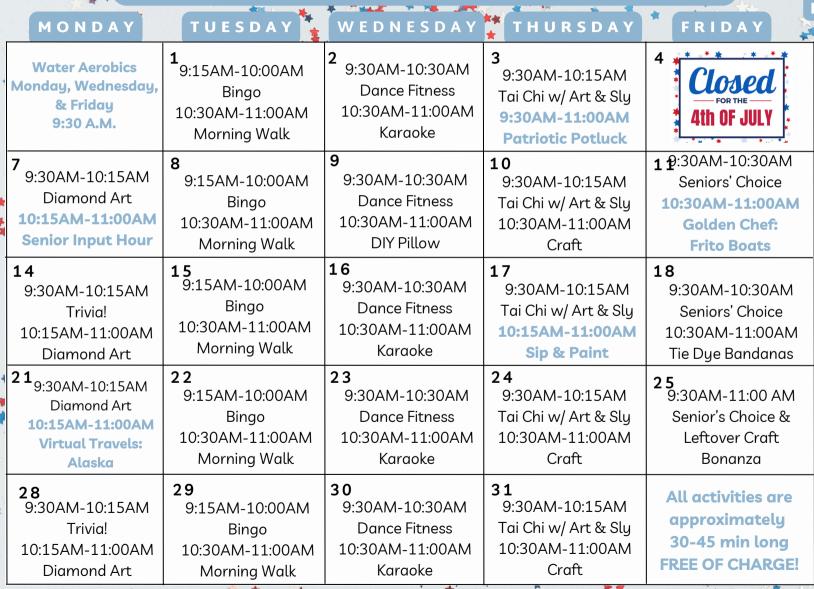

## 👯 Mosqueda

4670 E. Butler Ave. Fresno, CA. 93702

# July-Senior Activity Calendar

#### LOCATION INFORMATION

#### **Hours & Phone Numbers**

Monday-Friday 9 AM - 12PM Site: (559) 417-2341 Program Questions: (559) 621-7529

### Senior Hot Meals Mosqueda

**Serving time:** 11:15 AM \*Must reserve meal the day before by 11:30 AM\*

### **Patriotic Potluck!**

All Sites Thursday, July3 9:30 AM-11:00AM

#### **Golden Chef: Frito Boats**

Friday, July 11 10:30AM-11:00AM

### Virtual Travels: Alaska

Monday, July 21 10:00AM-11:00AM

Services of an interpreter and additional accommodations such as assistive listening devices can be made available.
Requests for accommodations should be made more than five working days but no later than 48 hours prior to the scheduled activities subject to change.\*