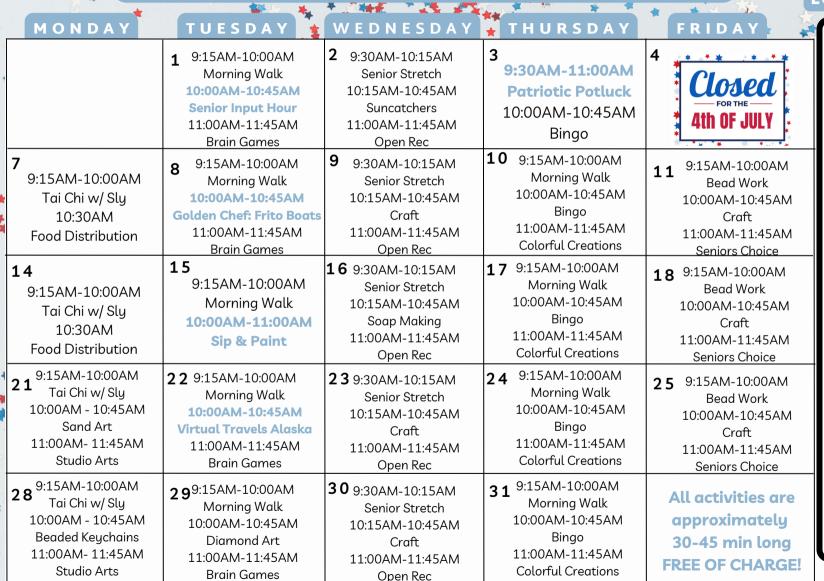

## Senior Citizens Village

1917 S. Chestnut Ave. Fresno, CA. 93702

## July-Senior Activity Calendar

### LOCATION INFORMATION

## Hours & Phone Numbers Monday-Friday

9 AM - 12PM Site: (559) 538-5232 Program Questions:

(559) 621-7529

### Food Distribution Senior Citizens Village

Monday 7/7 at 10:30AM Monday 7/14 at 10:30AM

#### **Patriotic Potluck**

All Sites Thursday, July3 9:30 AM-11:00AM

#### **Golden Chef: Frito Boats**

Tuesday, July 8 10:00AM-10:45AM

#### Virtual Travels: Alaska

Tuesday, July 22 10:00AM-10:45AM

Services of an interpreter and additional accommodations such as assistive listening devices can be made available.

Requests for accommodations should be made more than five working days but no later than 48 hours prior to the specific program/event.\*Scheduled activities subject to change.\*