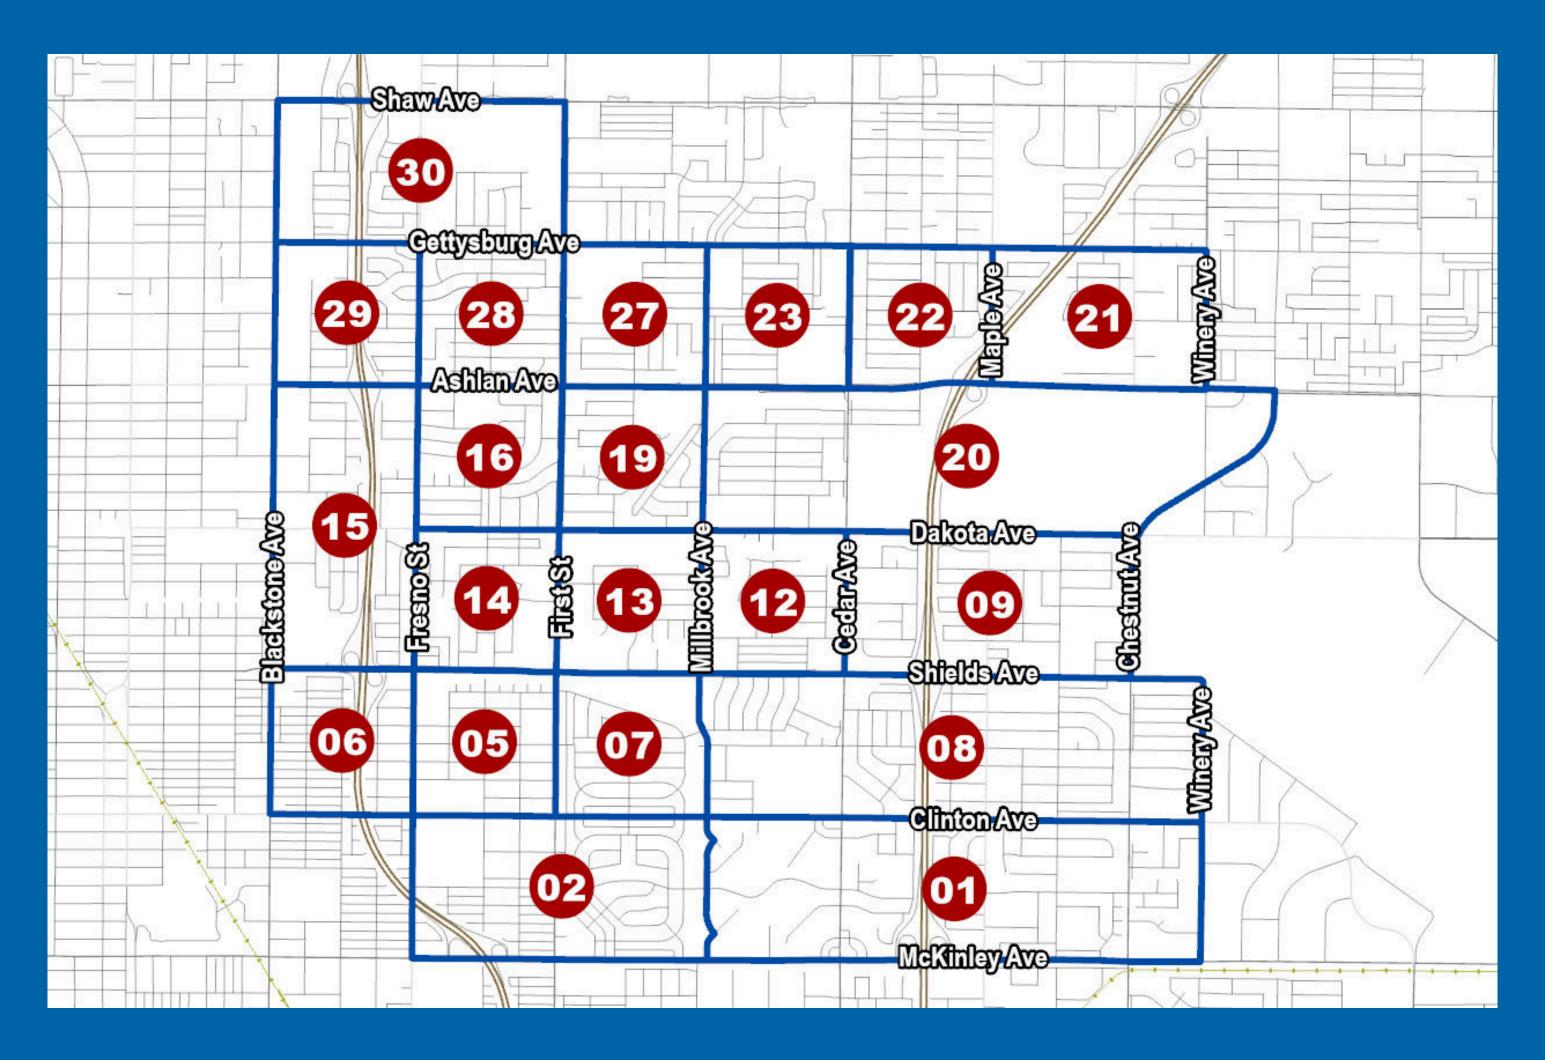

## DO NOT PUT OUT DEBRIS MORE THAN 7 DAYS BEFORE PICK-UP DATE!

| MAY 2025   |                         |            |                          |
|------------|-------------------------|------------|--------------------------|
| Thursday,  | Clinton to McKinley and | Friday,    | Ashlan to Dakota and     |
| May 1      | Millbrook to Winery     | May 16     | Fresno to First          |
| Friday,    | Clinton to McKinley and | Monday,    | Ashlan to Dakota and     |
| May 2      | Fresno to Millbrook     | May 19     | First to Millbroook      |
| Monday,    | Shields to Clinton and  | Tuesday,   | Ashlan to Dakota and     |
| May 5      | Fresno to First         | May 20     | Millbrook to Chestnut    |
| Tuesday,   | Shields to Clinton and  | Wednesday, | Gettysburg to Ashlan and |
| May 6      | Blackstone to Fresno    | May 21     | Maple to Winery          |
| Wednesday, | Shields to Clinton and  | Thursday,  | Gettysburg to Ashlan and |
| May 7      | First to Millbrook      | May 22     | Cedar to Maple           |

Thursday, May 8

Friday, May 9

Monday, May 12

Tuesday, May 13

Wednesday, May 14

Thursday, May 15 Shields to Clinton and Millbrook to Winery

Dakota to Shields and Cedar to Chestnut

Dakota to Shields and Millbrook to Cedar

Dakota to Shields and First to Millbrook

Dakota to Shields and Fresno to First

Ashlan to Shields and Blackstone to Fresno Friday, May 23

Monday, May 26

Tuesday, May 27

Wednesday, May 28

Thursday, May 29

Friday, May 30 Gettysburg to Ashlan and Millbrook to Cedar

Memorial Day

Gettysburg to Ashlan and First to Millbrook

Gettysburg to Ashlan and Fresno to First

Gettysburg to Ashlan and Blackstone to Fresno

Shaw to Gettysburg and Blackstone to First

Please refer to our guidelines before placing any items out.