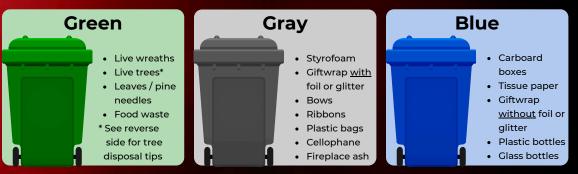

## Happy Holidays

Get into the Recycling spirit by knowing What Goes Where.

## Learn more at Fresno.gov/Recycle or call (559) 621-1111

YOG XAV TAU KEV PAB THOV HU TUAJ RAU 3-1-1 LOS YOG (559) 621-2489

ESTA INFORMACIÓN ESTÁ DISPONIBLE EN ESPAÑOL. POR FAVOR LLÁMENOS AL 3-1-1 O (559) 621-2489 P<u>ARA ASISTENCIA.</u>