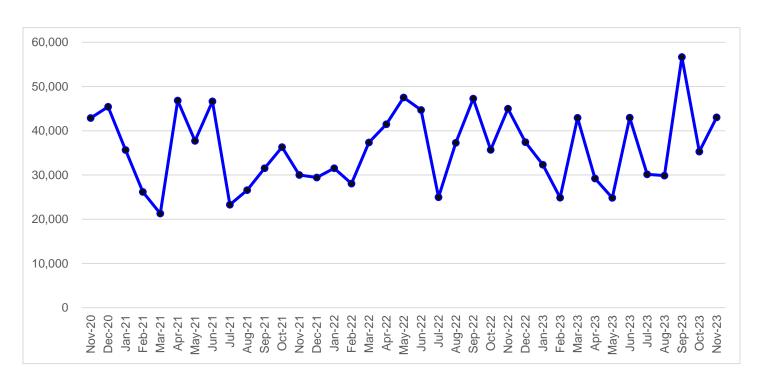

| 2,529                        | (102.1%)                       |
| Reserve for 27th Pay Period       | (800)             | 0             | 0.0%           |                         | 0                            | 0.0%                           |
| TOTAL TRANSFERS                   | (23,371)          | (2,005)       | 8.6%           | (3,229)                 | 1,224                        | (37.9%)                        |
| NET BALANCE                       | (19,041)          | (105,198)     |                | (105,925)               | 727                          | (0.7%)                         |

# HISTORICAL MONTHLY TOTAL RESOURCES AND TRANSFERS



Monthly Financial Report For the Five Months Ended November 30, 2023 (All figures in thousands)

#### HISTORICAL MONTHLY EXPENDITURES



#### **ANALYSIS OF GENERAL FUND**

General Fund total resources for the five months ended November 30, 2023, were \$91.8 million. This amount is an increase of \$4.3 million, or 4.9%, from actual resources for the same period last fiscal year. Total resources at the end of November 2023 are at 18.9% of the annual estimate for Fiscal Year 2024.

Revenues other than taxes, which include Charges for Current Services, Intergovernmental and Intragovernmental Revenues, and All Other Revenue Sources, will fluctuate from month to month depending upon various activity elements.

General Fund total expenditures for the five months ended November 30, 2023, were \$195.0 million. This amount is an increase of \$4.8 million, or 2.5%, from actual expenditures for the same period last fiscal year. Total