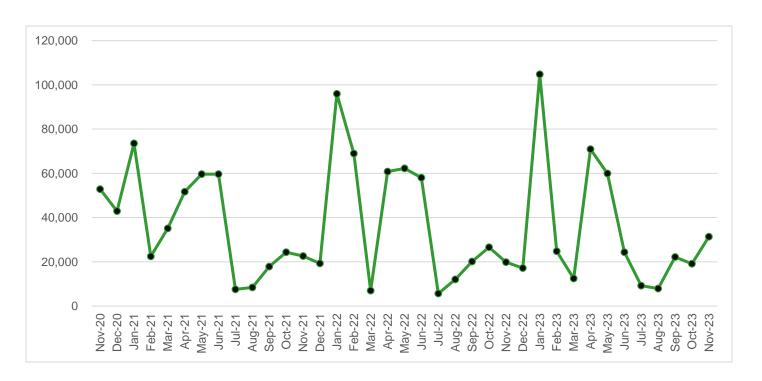

# HISTORICAL MONTHLY TOTAL RESOURCES AND TRANSFERS

Monthly Financial Report For the Five Months Ended November 30, 2023 (All figures in thousands)