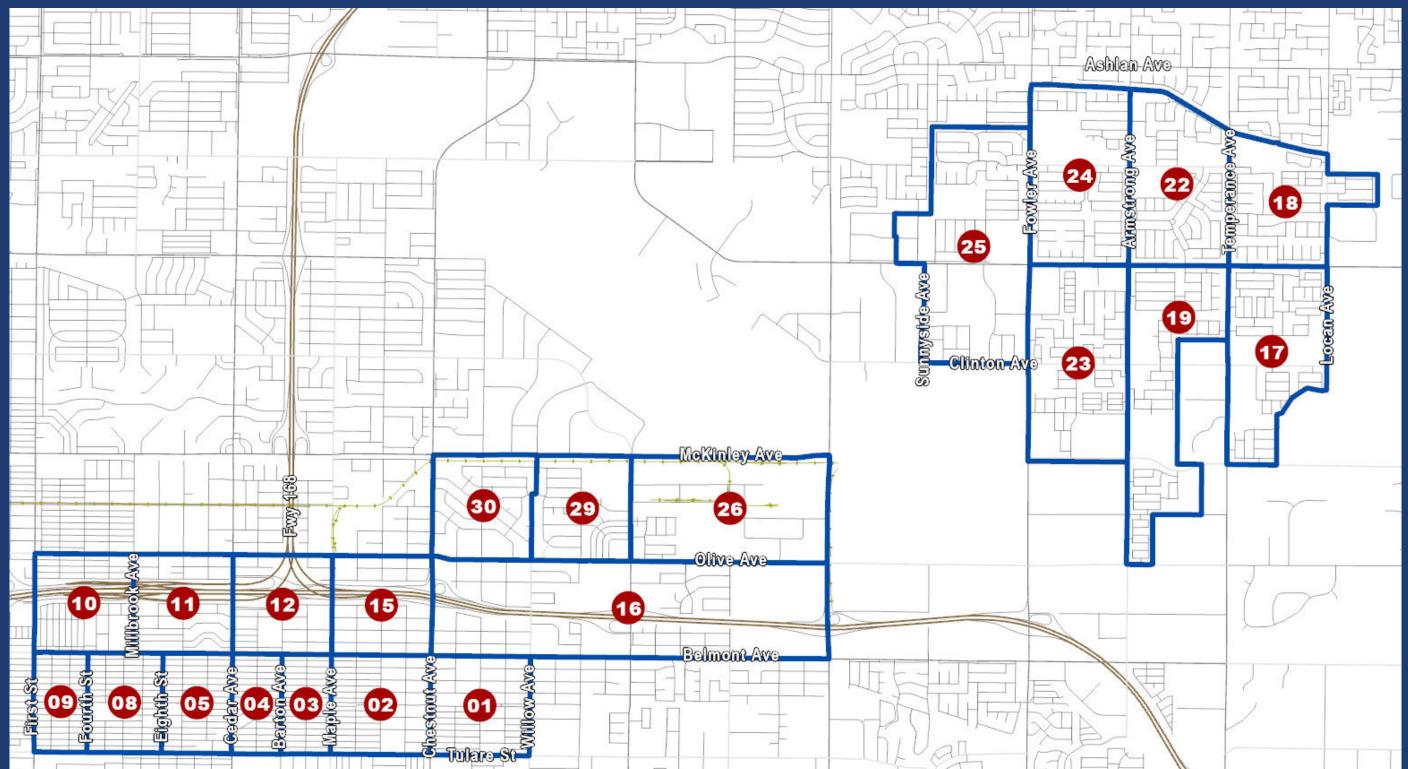

City of

Due to the amount of participation, crews may work ahead or be delayed. They will return to your location if pickup is not completed on the date scheduled.

| <b>APRIL 2024</b> |                       |             |                         |
|-------------------|-----------------------|-------------|-------------------------|
| Monday,           | Belmont to Tulare and | Tuesday,    | Olive to Belmont and    |
| April 1           | Chestnut to Willow    | April 16    | Chestnut to Clovis      |
| Tuesday,          | Belmont to Tulare and | Wednesday,  | Shields to McKinley and |
| April 2           | Maple to Chestnut     | April 17    | Temperance to Locan     |
| Wednesday,        | Belmont to Tulare and | Thursday,   | Ashlan to Shields and   |
| April 3           | Barton to Maple       | April 18    | Temperance to Jewel     |
| Thursday,         | Belmont to Tulare and | Friday,     | Shields to Olive and    |
| April 4           | Cedar to Barton       | April 19    | Armstrong to Temperance |
| Friday,           | Belmont to Tulare and | Monday,     | Ashlan to Shields and   |
| April 5           | Eighth to Cedar       | April 22    | Armstrong to Temperance |
| Monday,           | Belmont to Tulare and | Tuesday,    | Shields to Clinton and  |
| April 8           | Fourth to Eighth      | April 23    | Fowler to Armstrong     |
| Tuesday,          | Belmont to Tulare and | Wednesday,  | Ashlan to Shields and   |
| April 9           | First to Fourth       | April 24    | Fowler to Armstrong     |
| Wednesday,        | Olive to Belmont and  | Thursday,   | Ashlan to Clinton and   |
| April 10          | First to Millbrook    | February 25 | Sunnyside to Fowler     |
| Thursday,         | Olive to Belmont and  | Friday,     | McKinley to Olive and   |
| April 11          | Millbrook to Cedar    | April 26    | Peach to Clovis         |
| Friday,           | Olive to Belmont and  | Monday,     | McKinley to Olive and   |
| April 12          | Cedar to Maple        | April 29    | Willow to Peach         |
| Monday,           | Olive to Belmont and  | Tuesday,    | McKinley to Olive and   |
| April 15          | Maple to Chestnut     | April 30    | Chestnut to Willow      |
|                   |                       |             |                         |