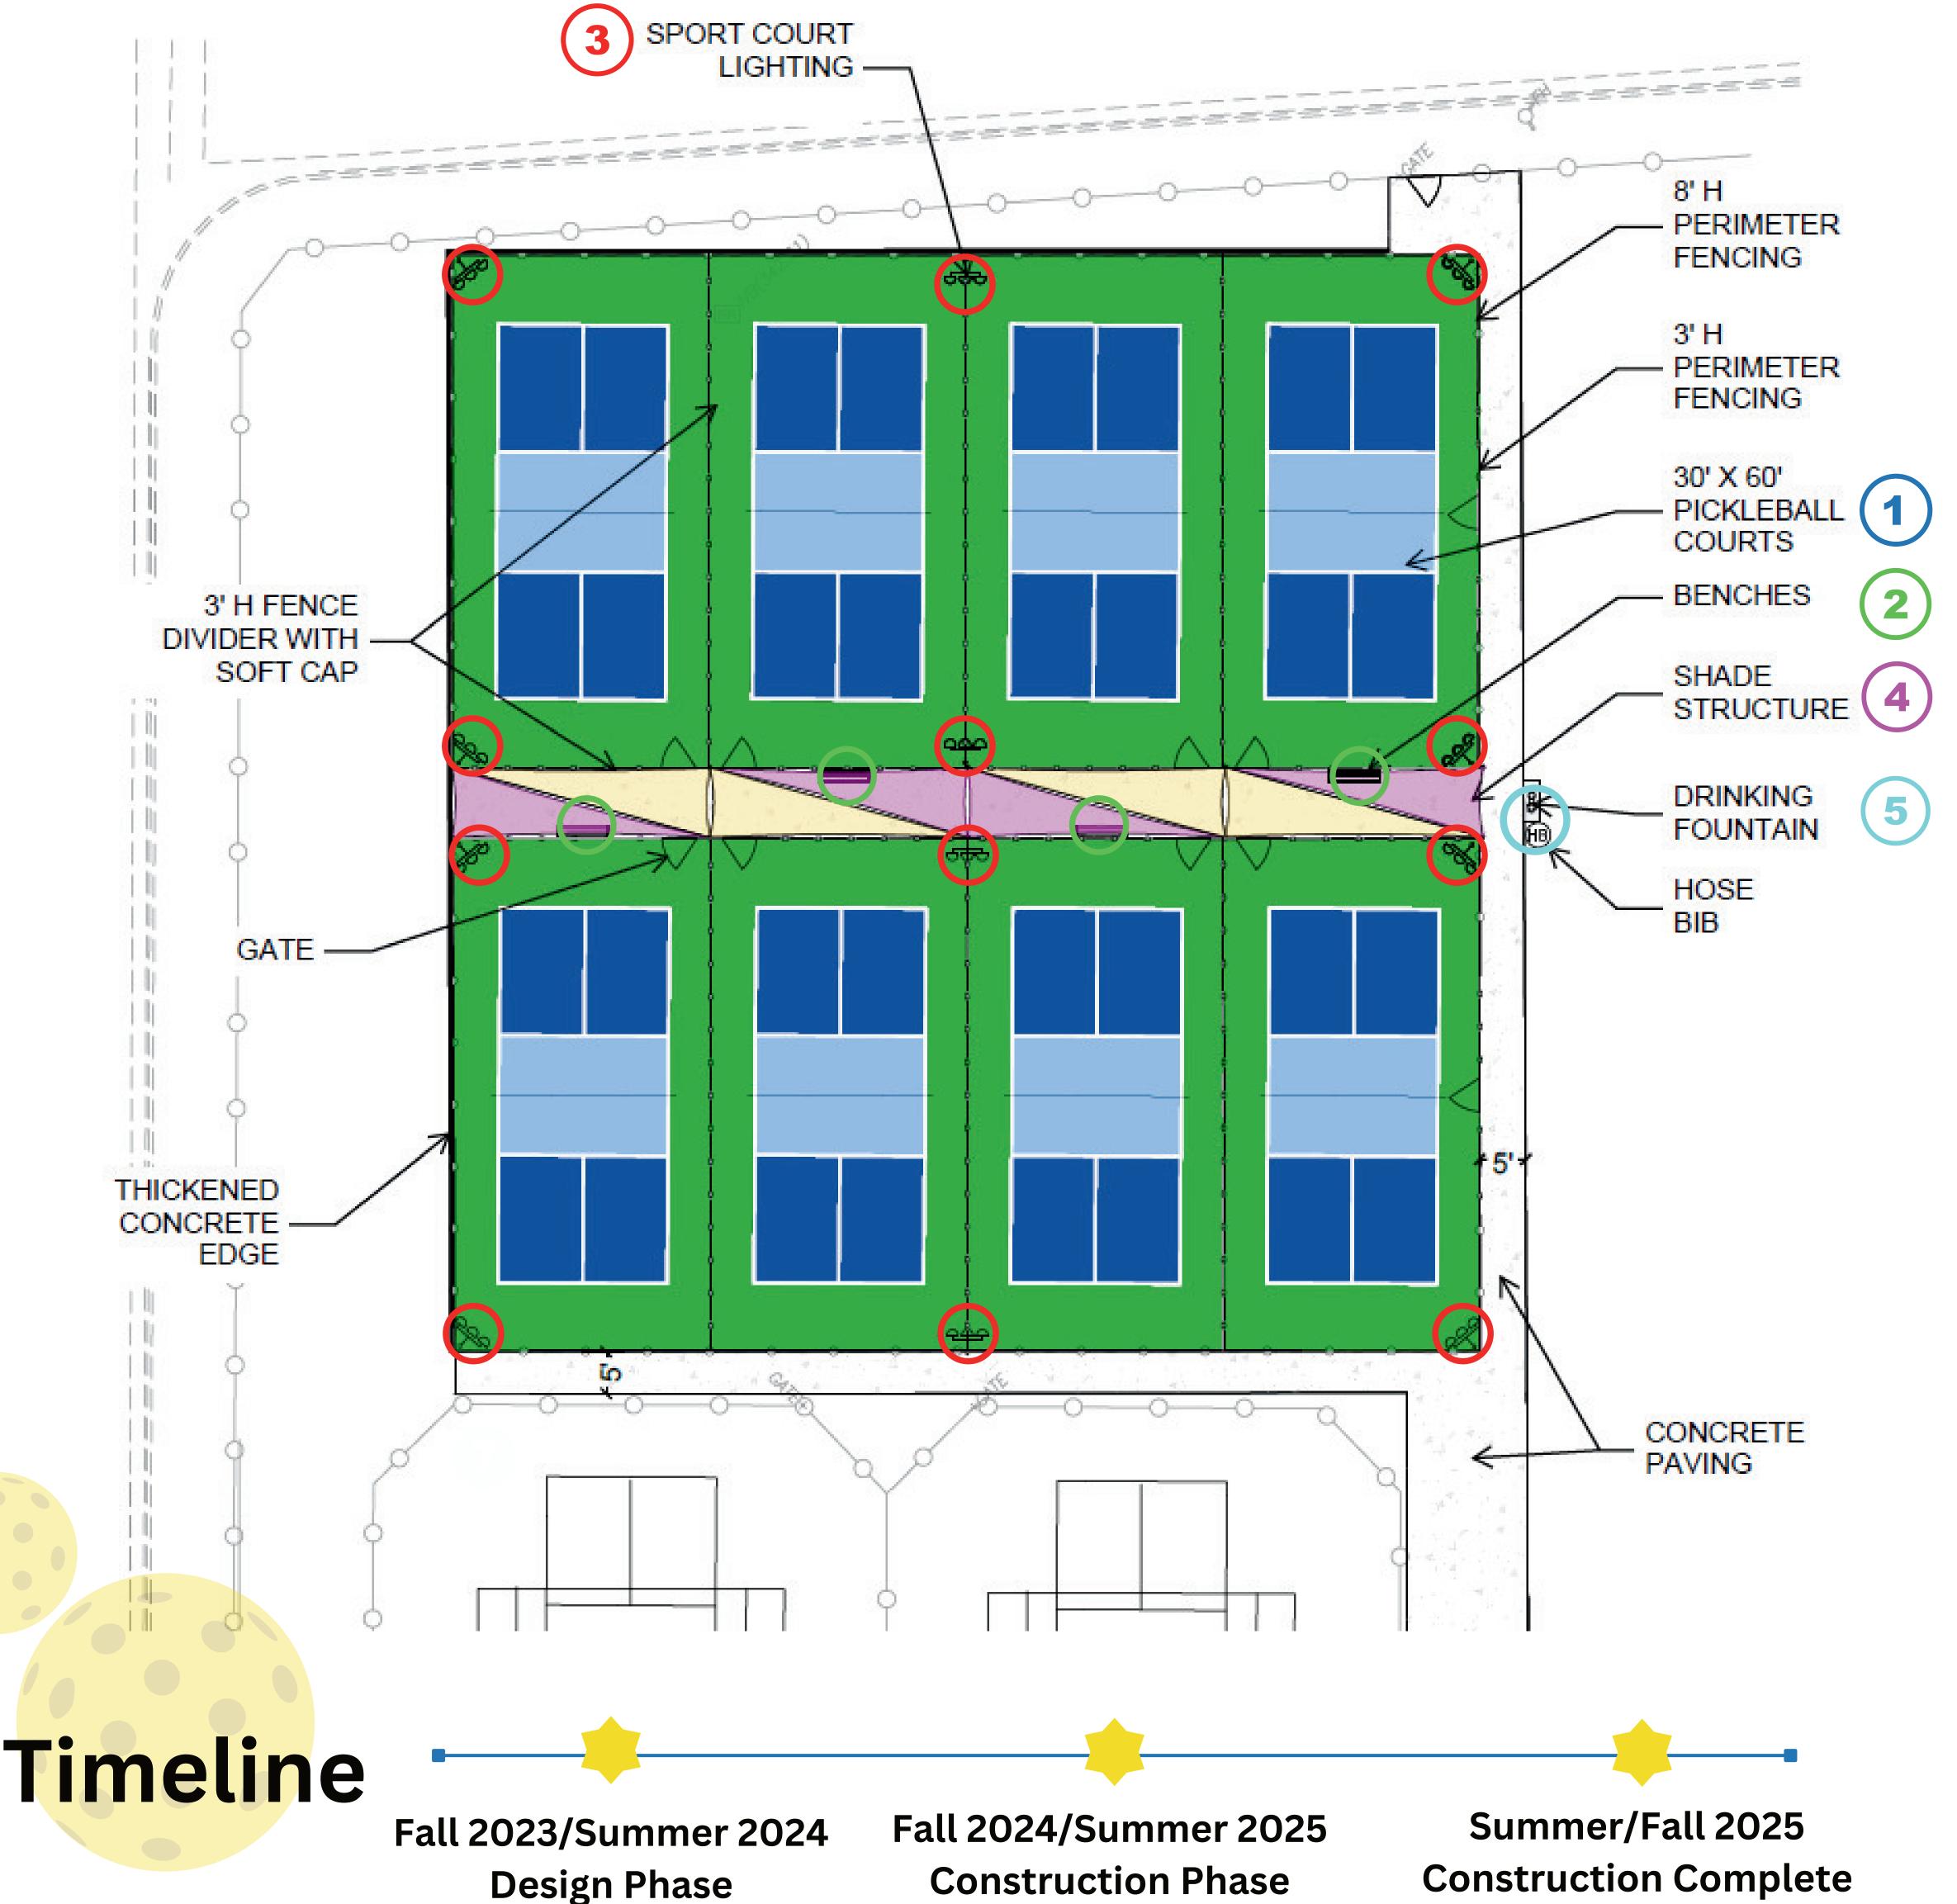

# WHAT WE'VE HEARD

- Increase Court Diversity: Dedicated court spaces for a variety of sports invites a diversified community to participate in the park space.
  - **Courts meet USA Pickleball and the Football Association (FA) Youth Futsal specifications.**
- Increase Court Quantity: Rotary East Park expands from 6 to 8 courts.
- **Court Orientation:** Courts will face North/South to avoid direct sun glare on athletes.
- **Court Lighting:** 12 light posts added to Rotary East Park and 8 light posts added to Vinland Park for safer evening play experience.
- Shade Structures: In addition to trees, shade structures will be strategically added for players' seating and comfort.

4)

### Legend

(2)

(1) Pickleball Courts (3) Sport Court Lighting (5) Drinking Fountain

**Shade Structures**