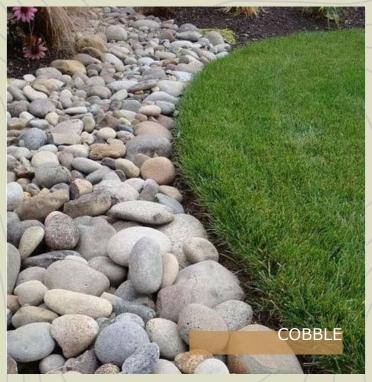

scaping
- Enhanced security & restore atmosphere of safety







## **FUNDING**

#### Measure P – Category 1

Improve and maintain existing parks

#### **Measure P – Category 5**

Safe walking and biking trails and beautification of the San Joaquin River Parkway

### Total Project Budget – \$1.13m









## TIMELINE

Conceptual (Schematic) Design

**Design Development/ Construction Plans** 

**Construction Bidding** 

Construction

| FY2023 |  |  |  | FY2024        |  |  |  | FY2025 |  |  |  |
|--------|--|--|--|---------------|--|--|--|--------|--|--|--|
|        |  |  |  | Jul -<br>Sept |  |  |  |        |  |  |  |







Community Meeting







## **EXISTING CONDITIONS**























## CONCEPTUAL DESIGN



## POSSIBLE SITE FEATURES











## POSSIBLE SITE FEATURES











# NOW WE NEED YOUR HELP! - tonight's activity -

Review open house boards

Provide your feedback via our comment form

Have questions? Find a staff member!

Stay informed via <a href="www.fresno.gov/PARCS">www.fresno.gov/PARCS</a> for future engagement opportunities and design updates!