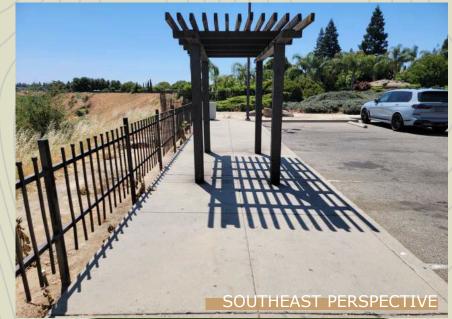

to San Joaquin River Parkway

#### Needs:

- Enhanced connection to river parkway
- Enhanced landscaping
- Enhanced security & restore atmosphere of safety







## **FUNDING**

#### Measure P – Category 1

Improve and maintain existing parks

#### **Measure P – Category 5**

Safe walking and biking trails and beautification of the San Joaquin River Parkway

### Total Project Budget – \$1.13m









## TIMELINE

Conceptual (Schematic) Design

**Design Development/ Construction Plans** 

**Construction Bidding** 

Construction

| FY2023 |  |  |  | FY2024        |  |  |  | FY2025 |  |  |  |
|--------|--|--|--|---------------|--|--|--|--------|--|--|--|
|        |  |  |  | Jul -<br>Sept |  |  |  |        |  |  |  |







Community Meeting







## **EXISTING CONDITIONS**























## CONCEPTUAL DESIGN



## POSSIBLE SITE FEATURES











## POSSIBLE SITE FEATURES











# NOW WE NEED YOUR HELP! - tonight's activity -

Review open house boards

Provide your feedback via our comment form

Have questions? Find a staff member!

Stay informed via <a href="www.fresno.gov/PARCS">www.fresno.gov/PARCS</a> for future engagement opportunities and design updates!