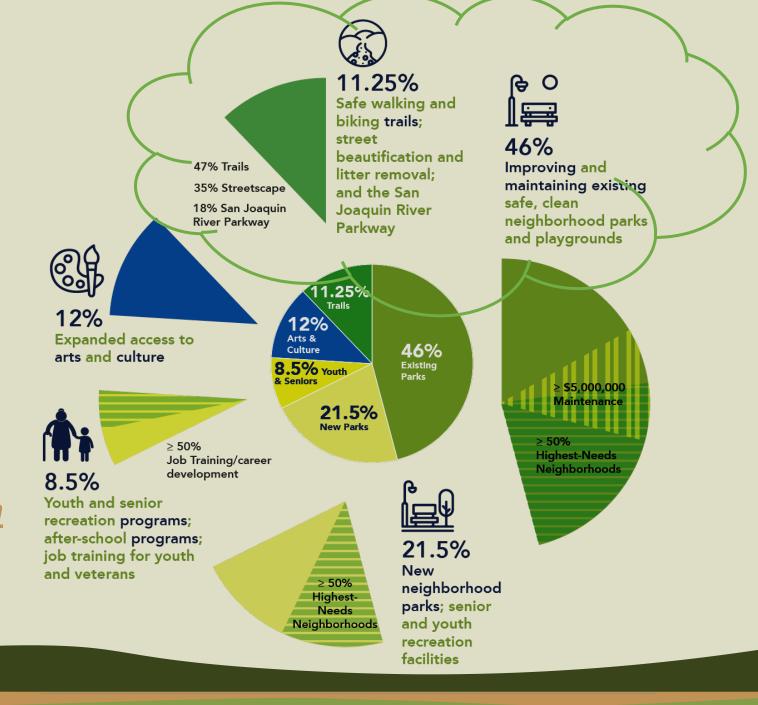

#### Measure P – Category 1

Improve and maintain existing parks

#### **Measure P – Category 5**

Safe walking and biking trails and beautification of the San Joaquin River Parkway

### Total Project Budget – \$1.13m