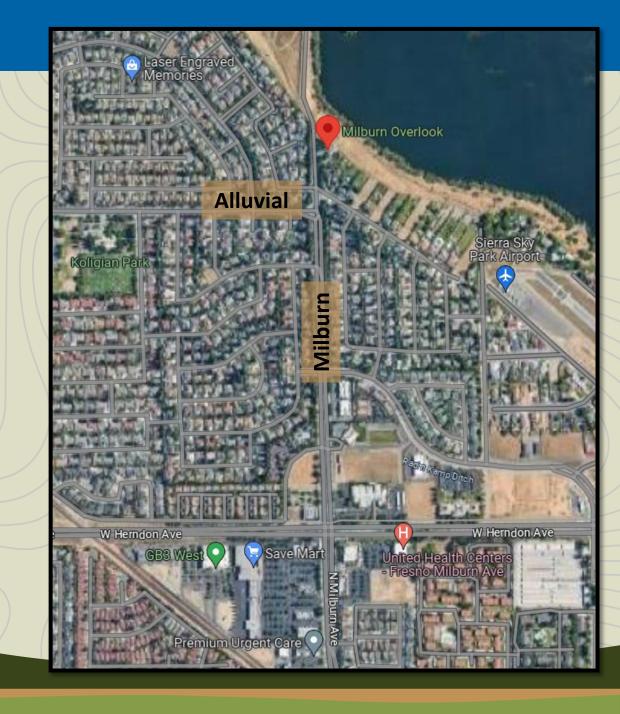

## BACKGROUND

N/E corner of Alluvial/Milburn

Access point to San Joaquin River Parkway

#### Needs:

- Enhanced connection to river parkway
- Enhanced landscaping
- Enhanced security & restore atmosphere of safety