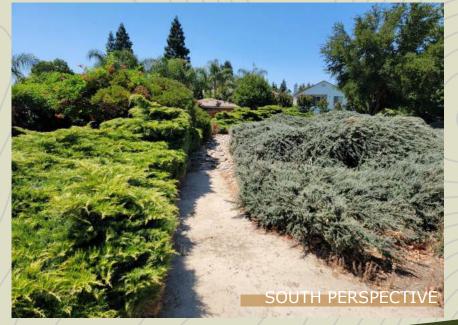

o San Joaquin River Parkway

#### Needs:

- Enhanced connection to river parkway
- Enhanced landscaping
- Enhanced security & restore atmosphere of safety







## **FUNDING**

#### Measure P – Category 1

Improve and maintain existing parks

#### **Measure P – Category 5**

Safe walking and biking trails and beautification of the San Joaquin River Parkway

### Total Project Budget – \$1.13m









## TIMELINE

Conceptual (Schematic) Design

**Design Development/ Construction Plans** 

**Construction Bidding** 

Construction

| FY2023 |  |  |  | FY2024        |  |  |  | FY2025 |  |  |  |
|--------|--|--|--|---------------|--|--|--|--------|--|--|--|
|        |  |  |  | Jul -<br>Sept |  |  |  |        |  |  |  |







Community Meeting







## **EXISTING CONDITIONS**























## CONCEPTUAL DESIGN



## POSSIBLE SITE FEATURES











## POSSIBLE SITE FEATURES











# NOW WE NEED YOUR HELP! - tonight's activity -

Review open house boards

Provide your feedback via our comment form

Have questions? Find a staff member!

Stay informed via <a href="www.fresno.gov/PARCS">www.fresno.gov/PARCS</a> for future engagement opportunities and design updates!