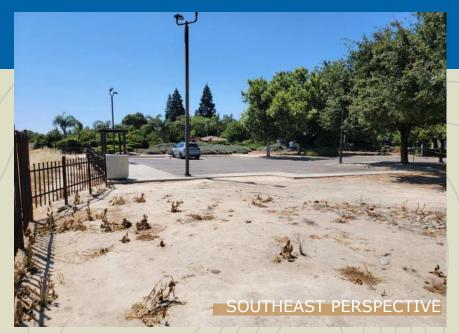

## **EXISTING CONDITIONS**

## BACKGROUND

N/E corner of Alluvial/Milburn

Access point to San Joaquin River Parkway