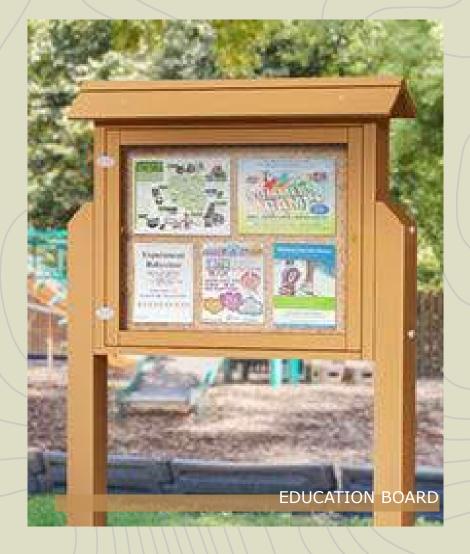

ection to river parkway
- Enhanced landscaping
- Enhanced security & restore atmosphere of safety







## **FUNDING**

#### Measure P – Category 1

Improve and maintain existing parks

#### **Measure P – Category 5**

Safe walking and biking trails and beautification of the San Joaquin River Parkway

### Total Project Budget – \$1.13m









## TIMELINE

Conceptual (Schematic) Design

**Design Development/ Construction Plans** 

**Construction Bidding** 

Construction

| FY2023 |  |  |  | FY2024        |  |  |  | FY2025 |  |  |  |
|--------|--|--|--|---------------|--|--|--|--------|--|--|--|
|        |  |  |  | Jul -<br>Sept |  |  |  |        |  |  |  |







Community Meeting







## **EXISTING CONDITIONS**























## CONCEPTUAL DESIGN



## POSSIBLE SITE FEATURES











## POSSIBLE SITE FEATURES











# NOW WE NEED YOUR HELP! - tonight's activity -

Review open house boards

Provide your feedback via our comment form

Have questions? Find a staff member!

Stay informed via <a href="www.fresno.gov/PARCS">www.fresno.gov/PARCS</a> for future engagement opportunities and design updates!