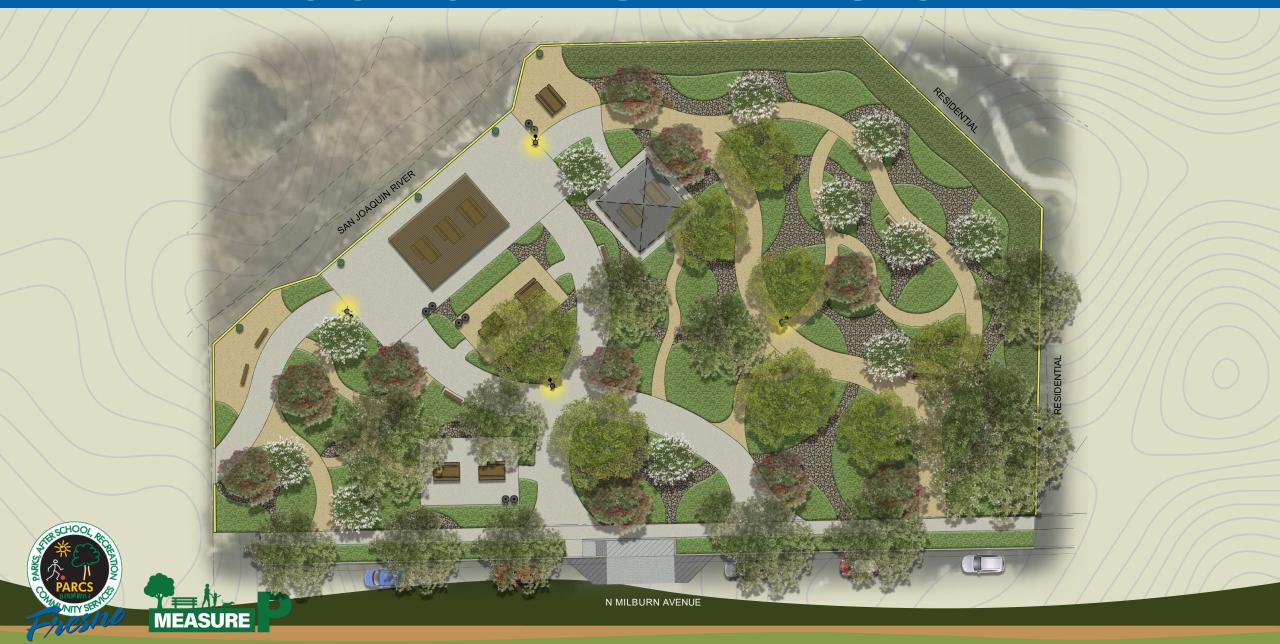

#### Needs:

- Enhanced connection to river parkway
- Enhanced landscaping
- Enhanced security & restore atmosphere of safety







## **FUNDING**

#### Measure P – Category 1

Improve and maintain existing parks

#### **Measure P – Category 5**

Safe walking and biking trails and beautification of the San Joaquin River Parkway

### Total Project Budget – \$1.13m









## TIMELINE

Conceptual (Schematic) Design

**Design Development/ Construction Plans** 

**Construction Bidding** 

Construction

| FY2023 |  |  |  | FY2024        |  |  |  | FY2025 |  |  |  |
|--------|--|--|--|---------------|--|--|--|--------|--|--|--|
|        |  |  |  | Jul -<br>Sept |  |  |  |        |  |  |  |







Community Meeting







## **EXISTING CONDITIONS**























## CONCEPTUAL DESIGN



## POSSIBLE SITE FEATURES











## POSSIBLE SITE FEATURES











# NOW WE NEED YOUR HELP! - tonight's activity -

Review open house boards

Provide your feedback via our comment form

Have questions? Find a staff member!

Stay informed via <a href="www.fresno.gov/PARCS">www.fresno.gov/PARCS</a> for future engagement opportunities and design updates!