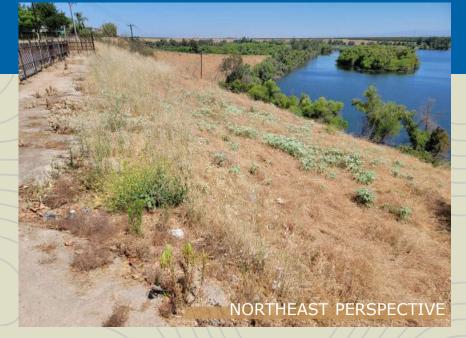

## **EXISTING CONDITIONS**

## BACKGROUND

N/E corner of Alluvial/Milburn

Access point to San Joaquin River Parkway