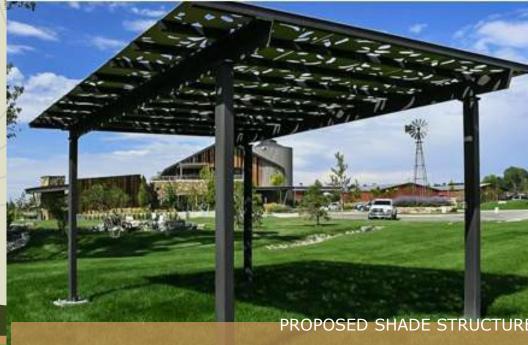

on to river parkway
- Enhanced landscaping
- Enhanced security & restore atmosphere of safety







## **FUNDING**

#### Measure P – Category 1

Improve and maintain existing parks

#### **Measure P – Category 5**

Safe walking and biking trails and beautification of the San Joaquin River Parkway

### Total Project Budget – \$1.13m









## TIMELINE

Conceptual (Schematic) Design

**Design Development/ Construction Plans** 

**Construction Bidding** 

Construction

| FY2023 |  |  |  | FY2024        |  |  |  | FY2025 |  |  |  |
|--------|--|--|--|---------------|--|--|--|--------|--|--|--|
|        |  |  |  | Jul -<br>Sept |  |  |  |        |  |  |  |







Community Meeting







## **EXISTING CONDITIONS**























## CONCEPTUAL DESIGN



## POSSIBLE SITE FEATURES











## POSSIBLE SITE FEATURES











# NOW WE NEED YOUR HELP! - tonight's activity -

Review open house boards

Provide your feedback via our comment form

Have questions? Find a staff member!

Stay informed via <a href="www.fresno.gov/PARCS">www.fresno.gov/PARCS</a> for future engagement opportunities and design updates!