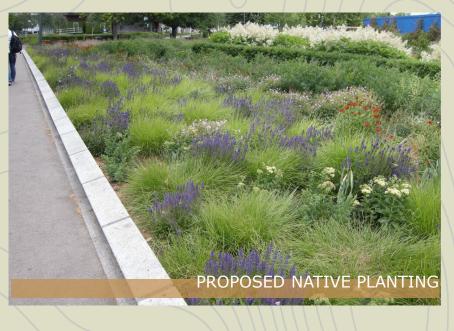

ndscaping
- Enhanced security & restore atmosphere of safety







## **FUNDING**

#### Measure P – Category 1

Improve and maintain existing parks

#### **Measure P – Category 5**

Safe walking and biking trails and beautification of the San Joaquin River Parkway

### Total Project Budget – \$1.13m









## TIMELINE

Conceptual (Schematic) Design

**Design Development/ Construction Plans** 

**Construction Bidding** 

Construction

| FY2023 |  |  |  | FY2024        |  |  |  | FY2025 |  |  |  |
|--------|--|--|--|---------------|--|--|--|--------|--|--|--|
|        |  |  |  | Jul -<br>Sept |  |  |  |        |  |  |  |







Community Meeting







## **EXISTING CONDITIONS**























## CONCEPTUAL DESIGN



## POSSIBLE SITE FEATURES











## POSSIBLE SITE FEATURES











# NOW WE NEED YOUR HELP! - tonight's activity -

Review open house boards

Provide your feedback via our comment form

Have questions? Find a staff member!

Stay informed via <a href="www.fresno.gov/PARCS">www.fresno.gov/PARCS</a> for future engagement opportunities and design updates!