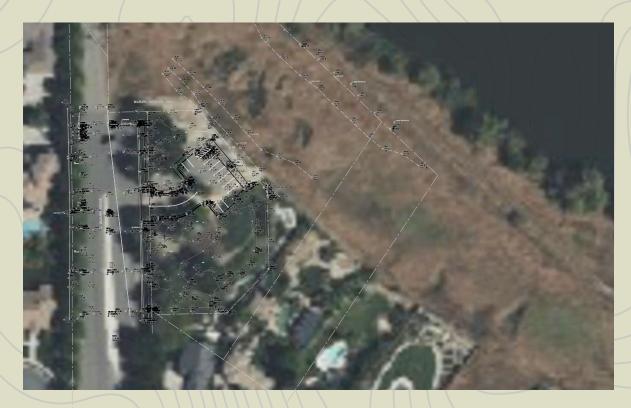

## BACKGROUND

N/E corner of Alluvial/Milburn

Access point to San Joaquin River Parkway

## **EXISTING CONDITIONS**