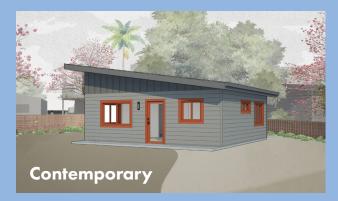

# Five (5) free pre-approved plans available in three (3) exterior styles.

\*Plan #3 shown below

**Plan #1** | 20'x 17' | Studio 1 bath | 340 sq. ft.

**Plan #5** | 41'x26' | 3 bed 2 bath | 1,015 sq. ft.

**Plan #2** | 30'x17' | 1 bed 1 bath | 499 sq. ft.