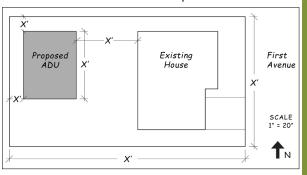

irements

Located in Fresno City limits

In a zone district that allows residential uses or has an existing residence

Has adequate space for setbacks and separations for fire and safety

Has access to utilities

Designed similar to the primary home (if visible from the street <u>in an architecturally or historically significant area</u>)

| Review & Fees*    | Estimated Cost    |
|-------------------|-------------------|
| Plans             | FRFF              |
| Plan Check        | FREE              |
| Building Permit   | Up to \$2,400     |
| School Impact Fee | varies by sq. ft. |

<sup>\*</sup>Provided as an estimate; other departments and agencies may have applicable fees; fees are subject to change and will be calculated upon submission of an application.

#### Site Plan Example



### Apply for a Permit

- Select a pre-approved plan
- Apply for a Building Permit at www.fresno.gov/permit-apply
- Completed applications take approx. 14 days to review

Visit www.fresno.gov/adu for step-by-step tutorials and other information.

email: adu@fresno.gov phone: 559.621.8077 web: www.fresno.gov/adu



## City of Fresno



#### QUICK START GUIDE

for free pre-approved plans

The Accessory Dwelling Unit (ADU) Program offers five (5) free pre-approved plans (construction drawings), with a variety of sizes and styles that will match the diversity of Fresno's neighborhoods and the needs of households throughout the city. These plans will help reduce the cost of building your ADU!



# Five (5) free pre-approved plans available in three (3) exterior styles.

\*Plan #3 shown below