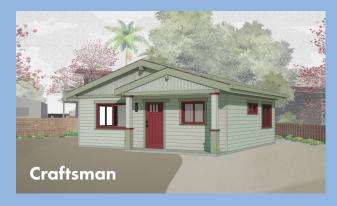

# Five (5) free pre-approved plans available in three (3) exterior styles.

\*Plan #3 shown below

**Plan #1** | 20'x 17' | Studio 1 bath | 340 sq. ft.

**Plan #5** | 41'x26' | 3 bed 2 bath | 1,015 sq. ft.

**Plan #2** | 30'x17' | 1 bed 1 bath | 499 sq. ft.