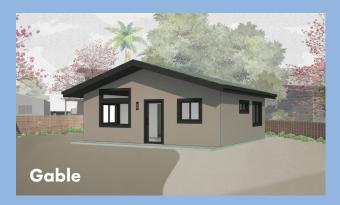

# Five (5) free pre-approved plans available in three (3) exterior styles.

\*Plan #3 shown below

**Plan #1** | 20'x 17' | Studio 1 bath | 340 sq. ft.

**Plan #5** | 41'x26' | 3 bed 2 bath | 1,015 sq. ft.

**Plan #2** | 30'x17' | 1 bed 1 bath | 499 sq. ft.