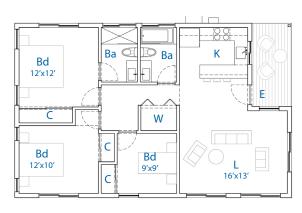

# Five (5) free pre-approved plans available in three (3) exterior styles.

\*Plan #3 shown below

**Plan #1** | 20'x 17' | Studio 1 bath | 340 sq. ft.

**Plan #5** | 41'x26' | 3 bed 2 bath | 1,015 sq. ft.

**Plan #2** | 30'x17' | 1 bed 1 bath | 499 sq. ft.

Plan #4 | 25'x25' (33' w/deck) | 1-2 bed 1 bath Plan 3 over garage | ADU: 625 sq. ft Garage: 625 sq. ft

Note: dimensions are approximate

E - Entry
K - Kitchen
L - Living Room
Bd - Bedroom
Ba - Bathroom
C - Closet/Storage

**W** - Washer/Dryer

View complete plans at www.fresno.gov/adu