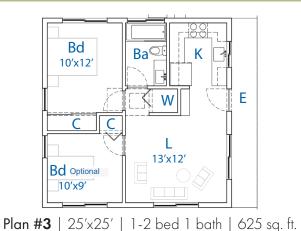

# Five (5) free pre-approved plans available in three (3) exterior styles.

\*Plan #3 shown below

**Plan #1** | 20'x 17' | Studio 1 bath | 340 sq. ft.

**Plan #5** | 41'x26' | 3 bed 2 bath | 1,015 sq. ft.

**Plan #2** | 30'x17' | 1 bed 1 bath | 499 sq. ft.

Plan #4 | 25'x25' (33' w/deck) | 1-2 bed 1 bath Plan 3 over garage | ADU: 625 sq. ft Garage: 625 sq. ft

Note: dimensions are approximate

E - Entry
K - Kitchen
L - Living Room
Bd - Bedroom
Ba - Bathroom
C - Closet/Storage

**W** - Washer/Dryer

View complete plans at www.fresno.gov/adu