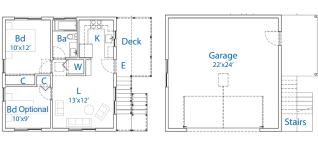

Plan #4 | 25'x25' (33' w/deck) | 1-2 bed 1 bath Plan 3 over garage | ADU: 625 sq. ft Garage: 625 sq. ft

Note: dimensions are approximate

E - Entry
K - Kitchen
L - Living Room
Bd - Bedroom
Ba - Bathroom
C - Closet/Storage

**W** - Washer/Dryer

View complete plans at www.fresno.gov/adu