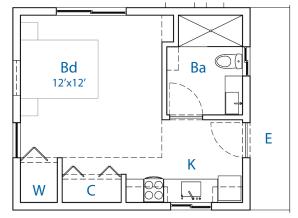

# Five (5) free pre-approved plans available in three (3) exterior styles.

\*Plan #3 shown below

**Plan #1** | 20'x 17' | Studio 1 bath | 340 sq. ft.

**Plan #5** | 41'x26' | 3 bed 2 bath | 1,015 sq. ft.

**Plan #2** | 30'x17' | 1 bed 1 bath | 499 sq. ft.

Plan #4 | 25'x25' (33' w/deck) | 1-2 bed 1 bath Plan 3 over garage | ADU: 625 sq. ft Garage: 625 sq. ft

Note: dimensions are approximate

E - Entry
K - Kitchen
L - Living Room
Bd - Bedroom
Ba - Bathroom
C - Closet/Storage

**W** - Washer/Dryer

View complete plans at www.fresno.gov/adu