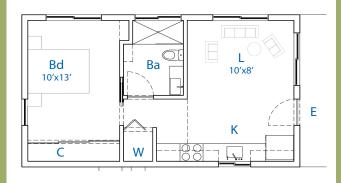

# Five (5) free pre-approved plans available in three (3) exterior styles.

\*Plan #3 shown below

**Plan #1** | 20'x 17' | Studio 1 bath | 340 sq. ft.

**Plan #5** | 41'x26' | 3 bed 2 bath | 1,015 sq. ft.

**Plan #2** | 30'x17' | 1 bed 1 bath | 499 sq. ft.

Plan #4 | 25'x25' (33' w/deck) | 1-2 bed 1 bath Plan 3 over garage | ADU: 625 sq. ft Garage: 625 sq. ft

Note: dimensions are approximate

E - Entry
K - Kitchen
L - Living Room
Bd - Bedroom
Ba - Bathroom
C - Closet/Storage

**W** - Washer/Dryer

View complete plans at www.fresno.gov/adu