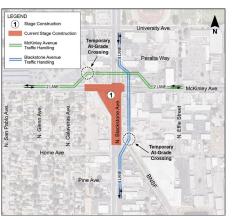

# Traffic Handling – Alternative 2 (On-Site Detour)

### Mid Term Construction – Mid Access

- Key Notes
  - 2.5-year construction
  - Requires 2 temporary at-grade crossings
  - Consider closing one road at a time, but would add 1 year
  - 1 stage bridge construction
  - No shoofly bridge/foundation
  - 2 stage Construction w/o Traffic
  - 3-week full closure for tie-ins
- Stage 1 shown