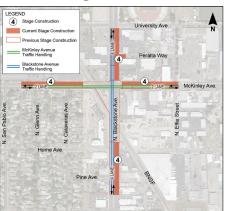

# Traffic Handling – Alternative 2 (On-Site Detour)

Stage 2 shown

8

- Stage 3 shown
- 3 week closure for tie-in