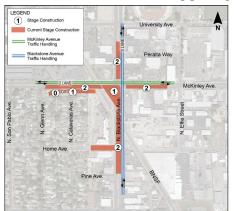

# Traffic Handling – Alternative 1 (On-Site Detour)

## Longest Construction – Most Access

- Key Notes
  - 3.0-year construction
  - 2 modified at-grade crossings
  - Could consider closing one road at a time, but would add 1 year
  - Reduced to 4 Lanes on Blackstone, 2 lanes on McKinley
  - 2 stage bridge construction
  - 5 stage construction under traffic
  - 3-week full closure
- Stages 1 and 2 shown