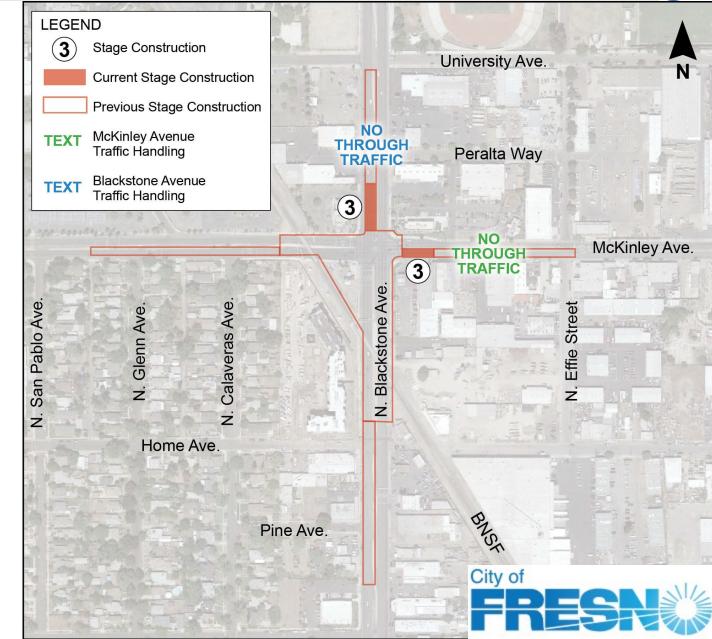

# • BNSF Railway Shoofly

- Stage 3 Shown
- 3-week road closure for partial intersection construction