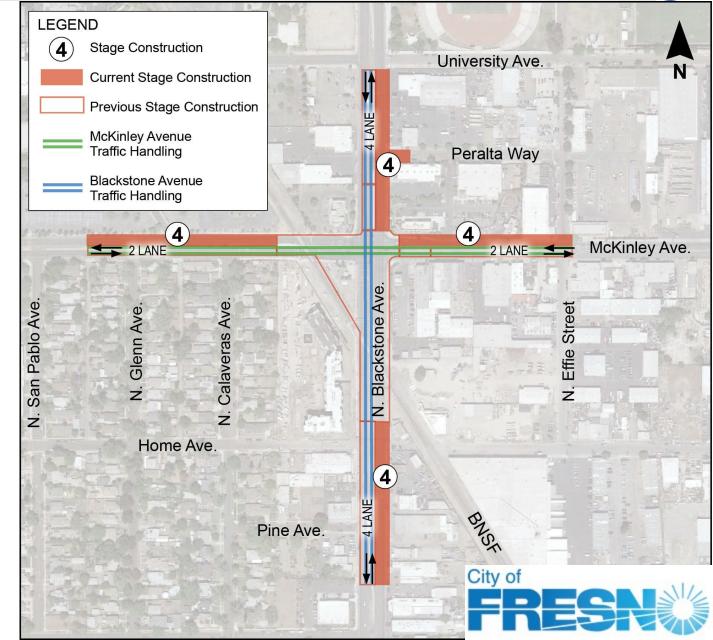

n-Site Detour)

3

# • BNSF Railway Shoofly









- Stage 3 Shown
- 3-week road closure for partial intersection construction





# Traffic Handling – Alternative 1 (On-Site Detour)

Stage 4 and 5 shown





# Traffic Handling – Alternative 2 (On-Site Detour)

### Mid Term Construction – Mid Access

- Key Notes
  - 2.5-year construction
  - Requires 2 temporary at-grade crossings
  - Consider closing one road at a time, but would add 1 year
  - 1 stage bridge construction
  - No shoofly bridge/foundation
  - 2 stage Construction w/o Traffic
  - 3-week full closure for tie-ins
- Stage 1 shown





# Traffic Handling – Alternative 2 (On-Site Detour)

Stage 2 shown





8

- Stage 3 shown
- 3 week closure for tie-in





# Traffic Handling – Alternative 2 (On-Site Detour)

Stage 4 shown





### Fastest Construction-Least Access

- Key Notes
  - 2.0 Year Construction
  - 1 stage Bridge Construction
  - No Shoofly Bridge
  - 1 stage Constr. with out Traffic
  - 24-Month Off-Site Detour
  - Truck Route:
    - McKinley, to Palm, to Belmont, to First







# Stage Construction/Traffic Handling/Detours

**Alternative 1 –** Longest Construction







- 3.0 years construction
- Short 3-week road closure

### **Alternative 2 - Mid Duration Construction**







- 2.5 years constructionShort 3-week road closure

### **Alternative 3 –** Fastest Construction



- 2.0 years construction
- 24 month off- system detour





# Traffic Handling / Detour Community Survey

Please click on the link below to take the survey:

https://www.surveymonkey.com/r/GV8ZMWQ