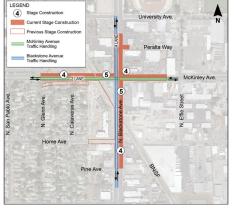

ary at-grade crossings
  - Consider closing one road at a time, but would add 1 year
  - 1 stage bridge construction
  - No shoofly bridge/foundation
  - 2 stage Construction w/o Traffic
  - 3-week full closure for tie-ins
- Stage 1 shown





# Traffic Handling – Alternative 2 (On-Site Detour)

Stage 2 shown





8

- Stage 3 shown
- 3 week closure for tie-in





# Traffic Handling – Alternative 2 (On-Site Detour)

Stage 4 shown





### Fastest Construction-Least Access

- Key Notes
  - 2.0 Year Construction
  - 1 stage Bridge Construction
  - No Shoofly Bridge
  - 1 stage Constr. with out Traffic
  - 24-Month Off-Site Detour
  - Truck Route:
    - McKinley, to Palm, to Belmont, to First







# Stage Construction/Traffic Handling/Detours

**Alternative 1 –** Longest Construction







- 3.0 years construction
- Short 3-week road closure

### **Alternative 2 - Mid Duration Construction**







- 2.5 years constructionShort 3-week road closure

### **Alternative 3 –** Fastest Construction



- 2.0 years construction
- 24 month off- system detour





# Traffic Handling / Detour Community Survey

Please click on the link below to take the survey:

https://www.surveymonkey.com/r/GV8ZMWQ