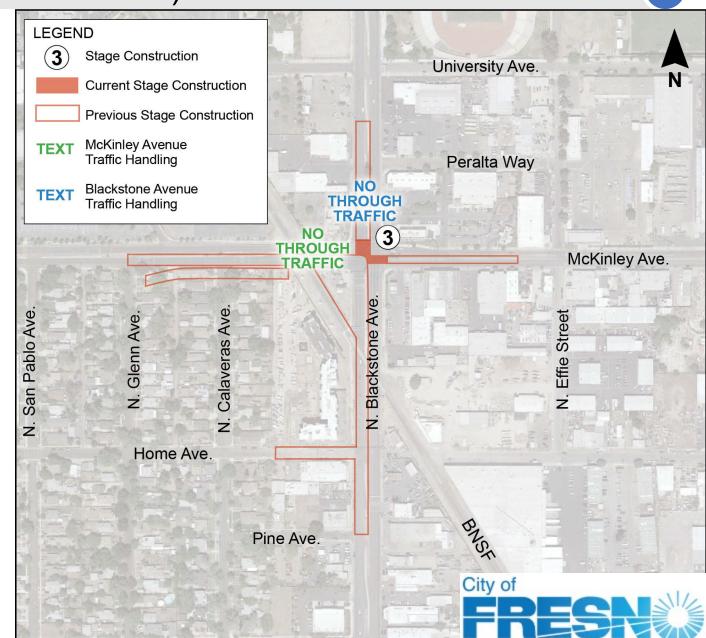

## Longest Construction – Most Access

- Key Notes
  - 3.0-year construction
  - 2 modified at-grade crossings
  - Could consider closing one road at a time, but would add 1 year
  - Reduced to 4 Lanes on Blackstone, 2 lanes on McKinley
  - 2 stage bridge construction
  - 5 stage construction under traffic
  - 3-week full closure
- Stages 1 and 2 shown

# Traffic Handling – Alternative 1 (On-Site Detour)

3