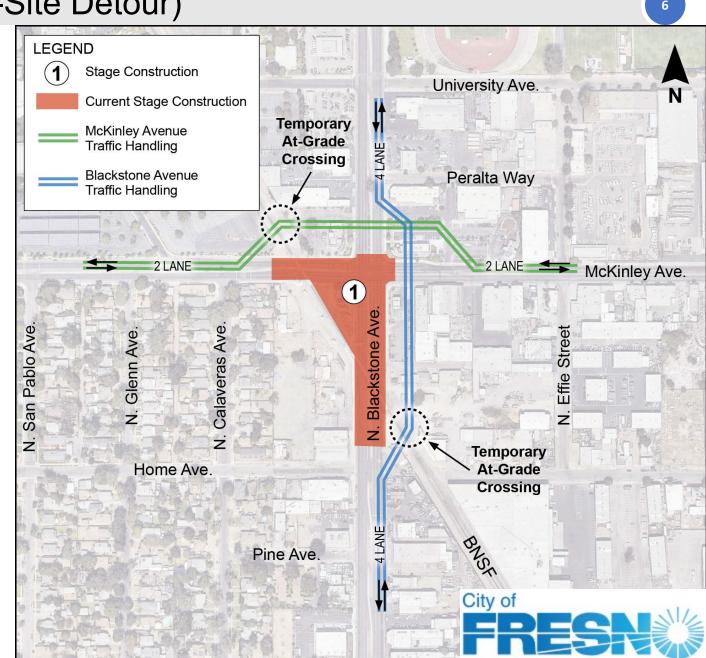

# Traffic Handling – Alternative 1 (On-Site Detour)

## Longest Construction – Most Access

- Key Notes
  - 3.0-year construction
  - 2 modified at-grade crossings
  - Could consider closing one road at a time, but would add 1 year
  - Reduced to 4 Lanes on Blackstone, 2 lanes on McKinley
  - 2 stage bridge construction
  - 5 stage construction under traffic
  - 3-week full closure
- Stages 1 and 2 shown