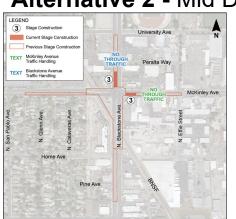

# Traffic Handling – Alternative 2 (On-Site Detour)

### Mid Term Construction – Mid Access

- Key Notes
  - 2.5-year construction
  - Requires 2 temporary at-grade crossings
  - Consider closing one road at a time, but would add 1 year
  - 1 stage bridge construction
  - No shoofly bridge/foundation
  - 2 stage Construction w/o Traffic
  - 3-week full closure for tie-ins
- Stage 1 shown