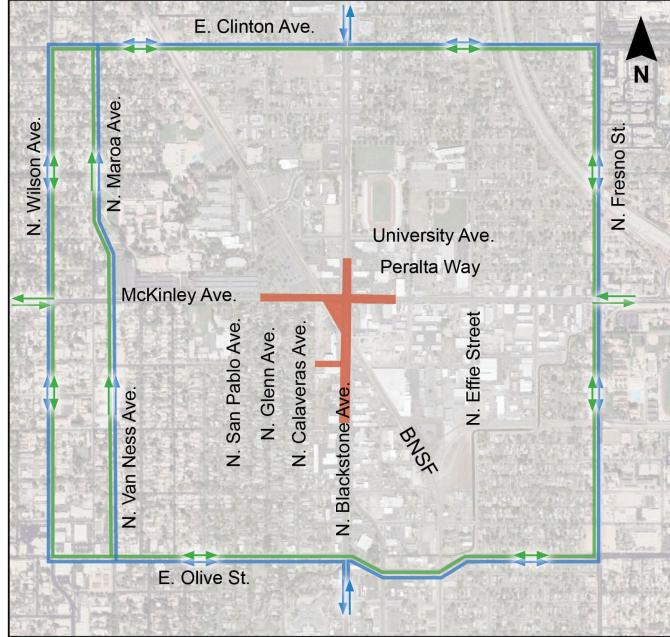

## Longest Construction – Most Access

- Key Notes
  - 3.0-year construction
  - 2 modified at-grade crossings
  - Could consider closing one road at a time, but would add 1 year
  - Reduced to 4 Lanes on Blackstone, 2 lanes on McKinley
  - 2 stage bridge construction
  - 5 stage construction under traffic
  - 3-week full closure
- Stages 1 and 2 shown