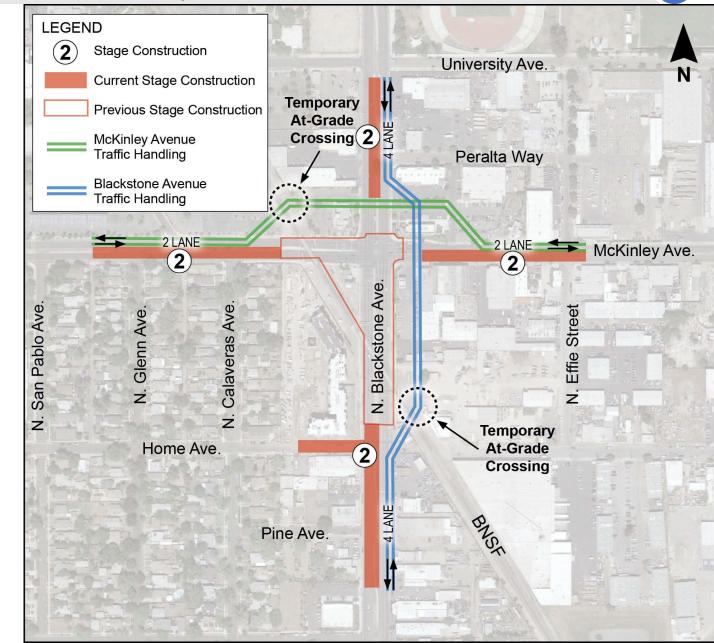

# Traffic Handling – Alternative 1 (On-Site Detour)

3

# • BNSF Railway Shoofly

- Stage 3 Shown
- 3-week road closure for partial intersection construction