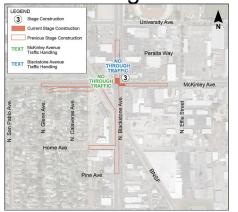

# Traffic Handling – Alternative 1 (On-Site Detour)

3

# • BNSF Railway Shoofly

- Stage 3 Shown
- 3-week road closure for partial intersection construction