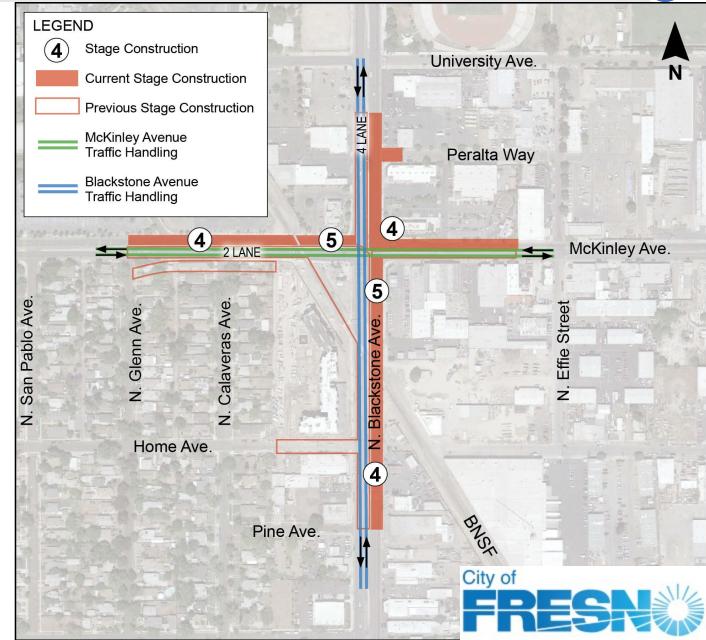

ction Duration Less Access
  - Longer Construction Duration More Access







Review the following slides and respond to questions below.



# Traffic Handling – Alternative 1 (On-Site Detour)

## Longest Construction – Most Access

- Key Notes
  - 3.0-year construction
  - 2 modified at-grade crossings
  - Could consider closing one road at a time, but would add 1 year
  - Reduced to 4 Lanes on Blackstone, 2 lanes on McKinley
  - 2 stage bridge construction
  - 5 stage construction under traffic
  - 3-week full closure
- Stages 1 and 2 shown





# Traffic Handling – Alternative 1 (On-Site Detour)

3

# • BNSF Railway Shoofly









- Stage 3 Shown
- 3-week road closure for partial intersection construction





# Traffic Handling – Alternative 1 (On-Site Detour)

Stage 4 and 5 shown





# Traffic Handling – Alternative 2 (On-Site Detour)

### Mid Term Construction – Mid Access

- Key Notes
  - 2.5-year construction
  - Requires 2 temporary at-grade crossings
  - Consider closing one road at a time, but would add 1 year
  - 1 stage bridge construction
  - No shoofly bridge/foundation
  - 2 stage Construction w/o Traffic
  - 3-week full closure for tie-ins
- Stage 1 shown





# Traffic Handling – Alternative 2 (On-Site Detour)

Stage 2 shown





8

- Stage 3 shown
- 3 week closure for tie-in





# Traffic Handling – Alternative 2 (On-Site Detour)

Stage 4 shown





### Fastest Construction-Least Access

- Key Notes
  - 2.0 Year Construction
  - 1 stage Bridge Construction
  - No Shoofly Bridge
  - 1 stage Constr. with out Traffic
  - 24-Month Off-Site Detour
  - Tru