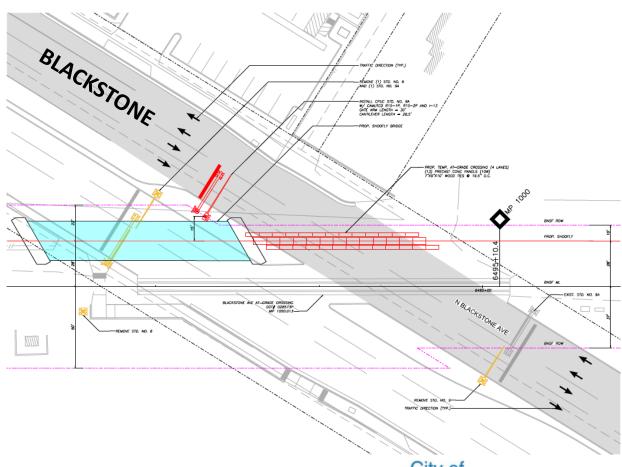

# • BNSF Railway Shoofly

- Stage 3 Shown
- 3-week road closure for partial intersection construction