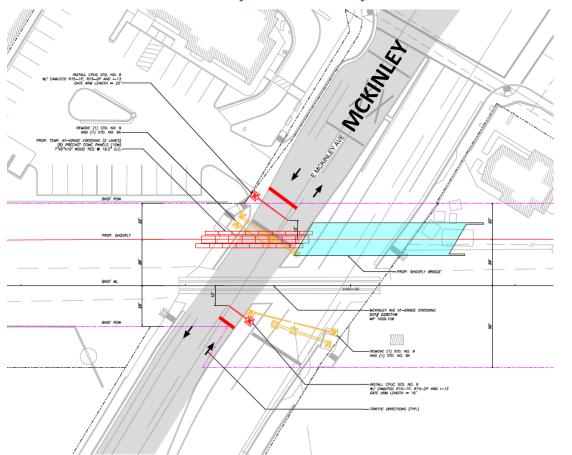

## Longest Construction – Most Access

- Key Notes
  - 3.0-year construction
  - 2 modified at-grade crossings
  - Could consider closing one road at a time, but would add 1 year
  - Reduced to 4 Lanes on Blackstone, 2 lanes on McKinley
  - 2 stage bridge construction
  - 5 stage construction under traffic
  - 3-week full closure
- Stages 1 and 2 shown

# Traffic Handling – Alternative 1 (On-Site Detour)

3