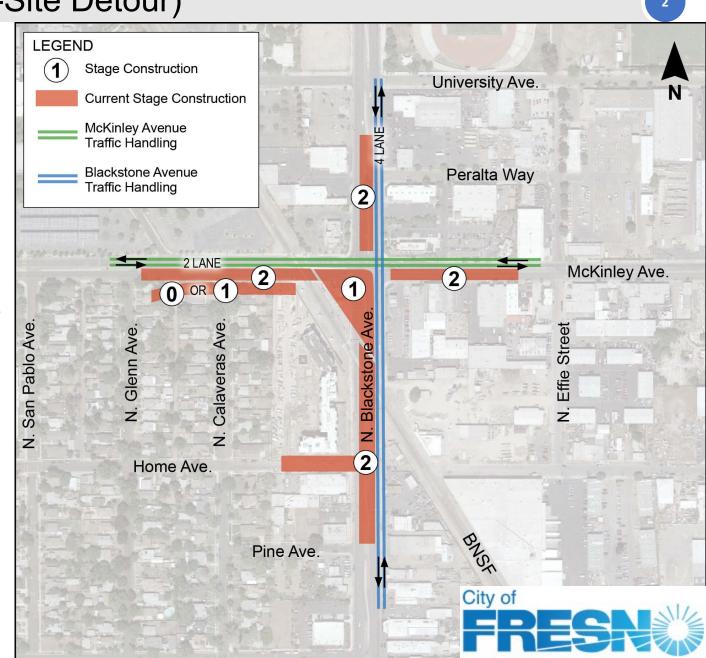

# Traffic Handling – Alternative 1 (On-Site Detour)

## Longest Construction – Most Access

- Key Notes
  - 3.0-year construction
  - 2 modified at-grade crossings
  - Could consider closing one road at a time, but would add 1 year
  - Reduced to 4 Lanes on Blackstone, 2 lanes on McKinley
  - 2 stage bridge construction
  - 5 stage construction under traffic
  - 3-week full closure
- Stages 1 and 2 shown

# Traffic Handling – Alternative 1 (On-Site Detour)

3