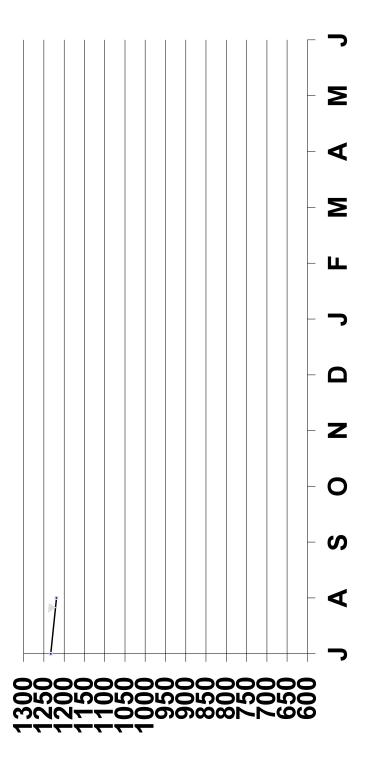

## Average Cost Per Participant 12 Month Rolling Average

## MONTHLY CLAIMS EXPERIENCE ANALYSIS MEDICAL AND PRESCRIPTION DRUGS TWO MONTHS ENDING AUGUST 31, 2022

•

|                                                                           |                                            | PER ELIGIBLE                      |
|---------------------------------------------------------------------------|--------------------------------------------|-----------------------------------|
| ACTIVES<br>COBRA<br>RETIREES                                              | \$ 8,435,463.43<br>12,203.73<br>661,336.16 | \$ 1,190.94<br>871.70<br>1,933.73 |
|                                                                           | \$ 9,109,003.32                            | \$ 1,224.49                       |
| MEDICARE SUPPLEMENT<br>SELF-PAY OVER 65                                   | \$ 266,560.36<br>167,529.90                | \$      774.88<br>3,641.95        |
|                                                                           | \$ 9,543,093.58                            | \$ 1,218.94                       |
| AVERAGE MONTHLY COST - YTD                                                | \$ 4,771,546.79                            | \$ 1,218.94                       |
| PRIOR YEAR AVERAGE MONTHLY COST - YTD<br>TWO MONTH ENDING AUGUST 31, 2021 | 4,110,543.75                               | \$ 1,104.98                       |
| PRIOR PLAN YEAR AVERAGE MONTHLY COST<br>JULY 2021 - JUNE 2022             | \$ 4,345,647.26                            | \$ 1,144.14                       |
| TWELVE MONTH ROLLING AVERAGE<br>September 1, 2021 - August 31, 2022       | \$ 4,455,814.44                            | \$ 1,163.22                       |