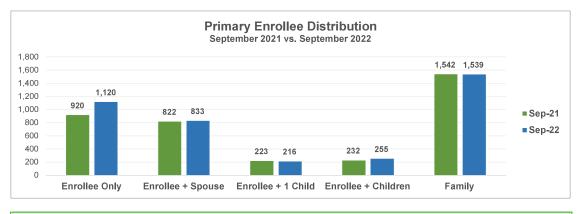

llees.

• For the current period, claims paid PEPM was \$68.03, compared to \$74.47 during the previous period; This represents a year / year decrease of 8.6%.

• During the current period, 73.5% of primary enrollees had enrolled dependents vs. 76.4% of primary enrollees during the previous period.

|                   | 10/1/2020 - 09/30/2021 | 10/1/2021 - 09/30/2022 |
|-------------------|------------------------|------------------------|
| Claims Paid       | \$3,263,981            | \$3,134,401            |
| Exposure**        | 43,832                 | 46,077                 |
| Avg. Exposure     | 3,653                  | 3,840                  |
| Avg. Member Count | 10,128                 | 10,400                 |

\*\* Exposure = Total primary enrollee months during the period.



For more information regarding financial experience, please refer to tabs 1 through 3.

△ DELTA DENTAL

### DELTA DENTAL OF CALIFORNIA MONTHLY FINANCIAL EXPERIENCE FRESNO CITY EES HEALTH & Group Number: 00273

| 2                  |  |
|--------------------|--|
| 3                  |  |
| 2022               |  |
|                    |  |
| 3 <b>0</b> ,       |  |
| 30                 |  |
| 5                  |  |
| e                  |  |
| q                  |  |
| n                  |  |
| te                 |  |
| <u>a</u>           |  |
| e                  |  |
| S                  |  |
| •                  |  |
| 0                  |  |
| 2                  |  |
|                    |  |
| 2                  |  |
| , 2020             |  |
| 1, 2(              |  |
| •