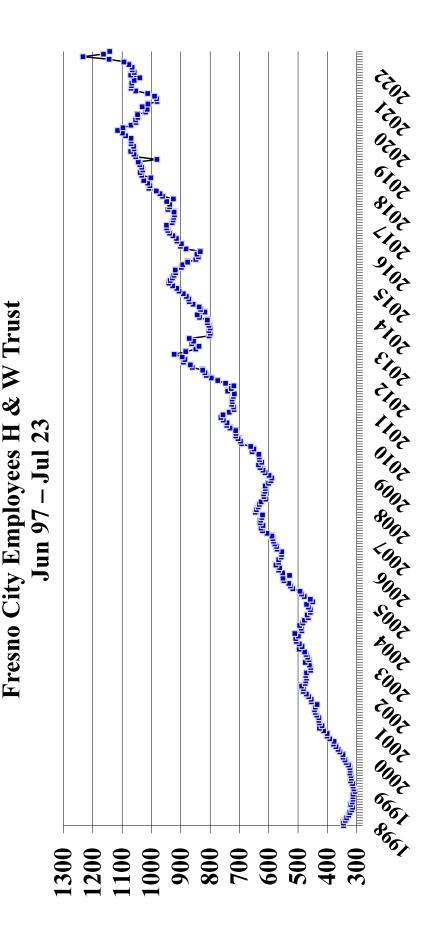

# Average Cost Per Participant Monthly

Fresno City Employees H & W Trust July 22 – June 23