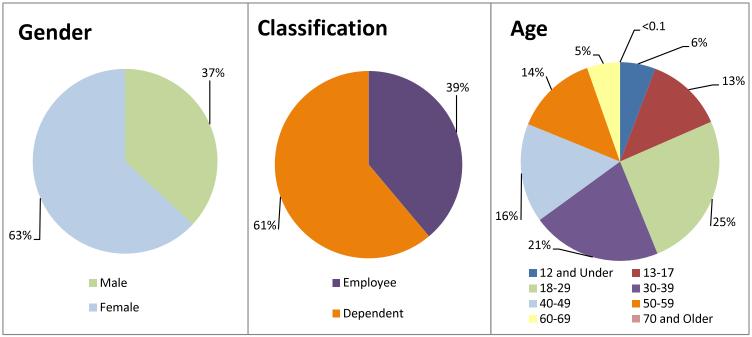

Unique Dependents Accessing Benefit     | 168       | 181         | 127            | 252                      |
| Total Unique Members Accessing Benefits | 277       | 293         | 210            | 404                      |
|                                         |           |             |                |                          |
| Access Rate                             | 2.6%      | 2.8%        | 1.9%           | 2.4%                     |
|                                         |           |             |                |                          |
| Unique Dates of Service Priced          | 598       | 700         | 431            | 1,729                    |
|                                         |           |             |                |                          |







## **Routine Outpatient Treatment Service Utilization**

|                                      |       | July 2022 | August 2022 | September 2022 |
|--------------------------------------|-------|-----------|-------------|----------------|
| Psychotherapy                        |       |           |             |                |
| Total                                | Cases | 214       | 215         | 173            |
| Medication Evaluation and Management |       |           |             |                |
| Total                                | Cases | 78        | 94          | 64             |
| Crisis Services                      |       |           |             |                |
| Total                                | Cases | 0         | 0           | 0              |

##