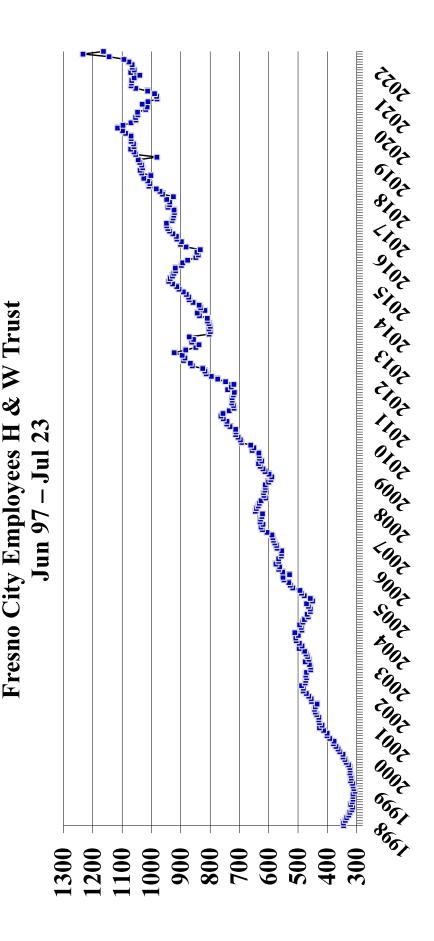

## Paid Claims Lag Time Analysis

INCURRED: 01/01/1990 - 08/31/2022 | PAID: 08/01/2022 - 08/31/2022

|                         |              |                                   | FRESNC         | CITY EM       | P H&W TR                           | RESNO CITY EMP H&W TRUST Summary | mary       |                                |               |           |                               |         |
|-------------------------|--------------|-----------------------------------|----------------|---------------|------------------------------------|----------------------------------|------------|--------------------------------|---------------|-----------|-------------------------------|---------|
| Range of<br>Days Lagged | Inc<br>to Re | Incurred Date<br>to Received Date | e<br>ate       | Rec<br>to Pro | Received Date<br>to Processed Date | e<br>ate                         | Proc<br>to | Processed Date<br>to Paid Date | te            | Rec<br>to | Received Date<br>to Paid Date | ۵       |
|                         | Claims       | Claims % Total %                  | % Cum          | Claims        | Claims % Total % Cum               | % Cum                            | Claims     | Claims % Total % Cum           | % Cum         | Claims    | Claims % Total % Cum          | % Cum   |
| 0 - 10                  | 5,974        | 43.3 %                            | 43.3 %         | 10,277        | 74.5 %                             | 74.5 %                           | 13,524     | 98.0 %                         | 98.0 % 98.0 % | 9,432     | 68.4 %                        | 68.4 %  |
| 11 - 14                 | 1,619        | 11.7 %                            | 55.0 %         | 1,171         | 8.5 %                              | 83.0 %                           | 87         | 0.6 %                          | 98.7 %        | 625       | 4.5 %                         | 72.9 %  |
| 15 - 21                 | 1,686        | 12.2 %                            | 67.3 %         | 1,337         | 9.7 %                              | 92.7 %                           | 51         | 0.4 %                          | <b>99.0 %</b> | 1,853     | 13.4 %                        | 86.3 %  |
| 22 - 28                 | 1,049        | 7.6 %                             | 74.9 %         | 106           | 0.8 %                              | 93.4 %                           | 15         | 0.1 %                          | 99.1 %        | 756       | 5.5 %                         | 91.8 %  |
| Over 28                 | 3,467        | 25.1 %                            | 25.1 % 100.0 % | 904           | 6.6 %                              | 100.0 %                          | 118        | 0.9 %                          | 0.9 % 100.0 % | 1,129     | 8.2 %                         | 100.0 % |
|                         |              |                                   |                |               |                                    |                                  |            |                                |               |           |                               |         |

Total # of claims: 13,795

Average days from incurred to received: 31.7 Average days from received to processed: 11.1

Average days from processed to paid: 5.2

Average days from received to paid: 16.3

20