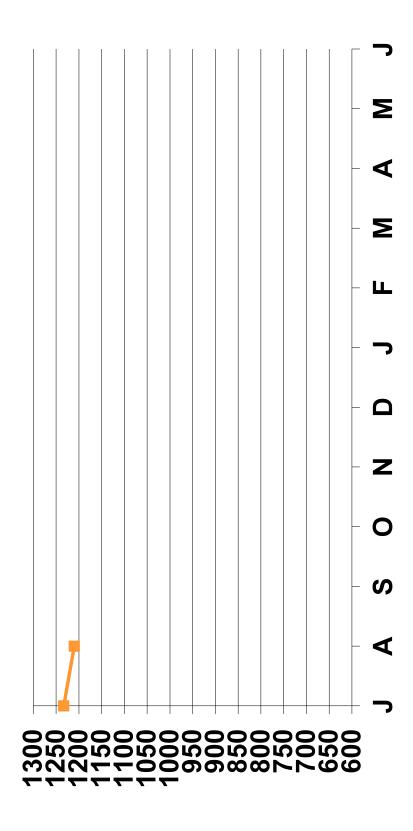

# Average Cost Per Participant Monthly

Fresno City Employees H & W Trust July 22 – June 23

## MONTHLY CLAIMS EXPERIENCE ANALYSIS MEDICAL AND PRESCRIPTION DRUGS TWO MONTHS ENDING AUGUST 31, 2022

•

|                                                                           |                                            | PER ELIGIBLE                      |
|---------------------------------------------------------------------------|--------------------------------------------|-----------------------------------|
| ACTIVES<br>COBRA<br>RETIREES                                              | \$ 8,435,463.43<br>12,203.73<br>661,336.16 | \$ 1,190.94<br>871.70<br>1,933.73 |
|                                                                           | \$ 9,109,003.32                            | \$ 1,224.49                       |
| MEDICARE SUPPLEMENT<br>SELF-PAY OVER 65                                   | \$ 266,560.36<br>167,529.90                | \$      774.88<br>3,641.95        |
|                                                                           | \$ 9,543,093.58                            | \$ 1,218.94                       |
| AVERAGE MONTHLY COST - YTD                                                | \$ 4,771,546.79                            | \$ 1,218.94                       |
| PRIOR YEAR AVERAGE MONTHLY COST - YTD<br>TWO MONTH ENDING AUGUST 31, 2021 | 4,110,543.75                               | \$ 1,104.98                       |
| PRIOR PLAN YEAR AVERAGE MONTHLY COST<br>JULY 2021 - JUNE 2022             | \$ 4,345,647.26                            | \$ 1,144.14                       |
| TWELVE MONTH ROLLING AVERAGE<br>September 1, 2021 - August 31, 2022       | \$ 4,455,814.44                            | \$ 1,163.22                       |