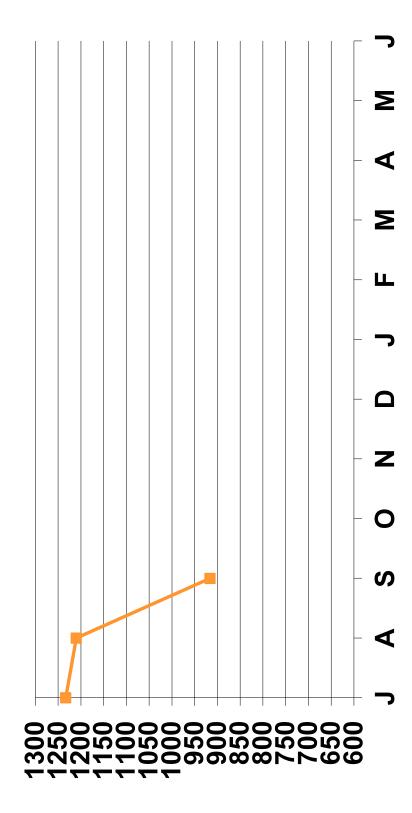

## Average Cost Per Participant Year to Date

## Fresno City Employees H & W Trust Jul 22 – Jun 23

## MONTHLY CLAIMS EXPERIENCE ANALYSIS MEDICAL AND PRESCRIPTION DRUGS TWO MONTHS ENDING AUGUST 31, 2022

•

|                                                                           |                                            | PER ELIGIBLE                      |
|---------------------------------------------------------------------------|--------------------------------------------|-----------------------------------|
| ACTIVES<br>COBRA<br>RETIREES                                              | \$ 8,435,463.43<br>12,203.73<br>661,336.16 | \$ 1,190.94<br>871.70<br>1,933.73 |
|                                                                           | \$ 9,109,003.32                            | \$ 1,224.49                       |
| MEDICARE SUPPLEMENT<br>SELF-PAY OVER 65                                   | \$ 266,560.36<br>167,529.90                | \$      774.88<br>3,641.95        |
|                                                                           | \$ 9,543,093.58                            | \$ 1,218.94                       |
| AVERAGE MONTHLY COST - YTD                                                | \$ 4,771,546.79                            | \$ 1,218.94                       |
| PRIOR YEAR AVERAGE MONTHLY COST - YTD<br>TWO MONTH ENDING AUGUST 31, 2021 | 4,110,543.75                               | \$ 1,104.98                       |
| PRIOR PLAN YEAR AVERAGE MONTHLY COST<br>JULY 2021 - JUNE 2022             | \$ 4,345,647.26                            | \$ 1,144.14                       |
| TWELVE MONTH ROLLING AVERAGE<br>September 1, 2021 - August 31, 2022       | \$ 4,455,814.44                            | \$ 1,163.22                       |