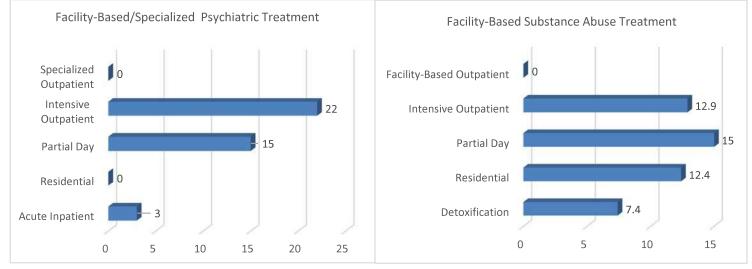

| 0              |

## **Conditions Diagnosed for Members Receiving Outpatient Treatment**





## Intensive Facility-Based Benefit Utilization

| All Facility-Based/Intensive | Psychiatric Treatment                                                |
|------------------------------|----------------------------------------------------------------------|
|                              | Specific case information removed to preserve member confidentiality |
| All Facility Based Substance | e Abuse Treatment                                                    |
|                              | Specific case information removed to preserve member confidentiality |

## Primary Condition Diagnosed for Members Receiving Facility-Based Treatment



## Average Length of Stay by Level and Type of Care





## **Care Management**

| Routine Treatmer   | nt Review                                                                                                                                                                     |
|--------------------|-------------------------------------------------------------------------------------------------------------------------------------------------------------------------------|
| Review Includes    | Review of treatment notes submitted by providers for services that extends beyond standard of care based on primary clinical issue(s)                                         |
| Facility-Based/Int | ensive Treatment Review