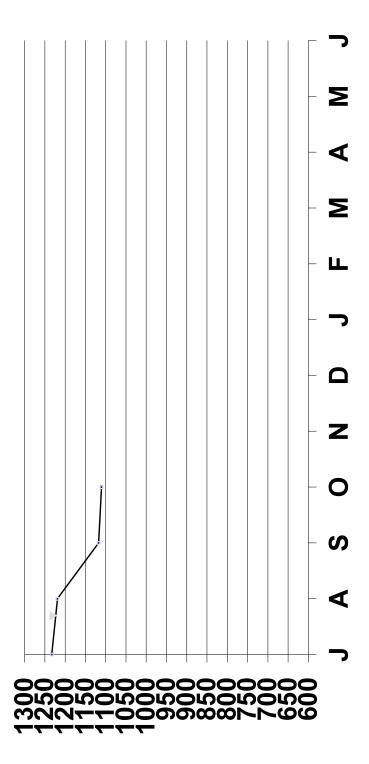

# Average Cost Per Participant Monthly

## MONTHLY CLAIMS EXPERIENCE ANALYSIS MEDICAL AND PRESCRIPTION DRUGS TWO MONTHS ENDING AUGUST 31, 2022

•

|                                                                           |                                            | PER ELIGIBLE                      |
|---------------------------------------------------------------------------|--------------------------------------------|-----------------------------------|
| ACTIVES<br>COBRA<br>RETIREES                                              | \$ 8,435,463.43<br>12,203.73<br>661,336.16 | \$ 1,190.94<br>871.70<br>1,933.73 |
|                                                                           | \$ 9,109,003.32                            | \$ 1,224.49                       |
| MEDICARE SUPPLEMENT<br>SELF-PAY OVER 65                                   | \$ 266,560.36<br>167,529.90                | \$      774.88<br>3,641.95        |
|                                                                           | \$ 9,543,093.58                            | \$ 1,218.94                       |
| AVERAGE MONTHLY COST - YTD                                                | \$ 4,771,546.79                            | \$ 1,218.94                       |
| PRIOR YEAR AVERAGE MONTHLY COST - YTD<br>TWO MONTH ENDING AUGUST 31, 2021 | 4,110,543.75                               | \$ 1,104.98                       |
| PRIOR PLAN YEAR AVERAGE MONTHLY COST<br>JULY 2021 - JUNE 2022             | \$ 4,345,647.26                            | \$ 1,144.14                       |
| TWELVE MONTH ROLLING AVERAGE<br>September 1, 2021 - August 31, 2022       | \$ 4,455,814.44                            | \$ 1,163.22                       |

## MONTHLY CLAIMS EXPERIENCE ANALYSIS MEDICAL AND PRESCRIPTION DRUGS THREE MONTHS ENDING SEPTEMBER 30, 2022

.

|                                                                                 |                  | PEF |          |
|---------------------------------------------------------------------------------|------------------|-----|----------|
| ACTIVES                                                                         | \$ 11,618,466.07 | \$  | 1,090.01 |
| COBRA                                                                           | 23,923.62        |     | 1,087.44 |
| RETIREES                                                                        | 843,016.12       |     | 1,659.48 |
|                                                                                 | \$ 12,485,405.81 | \$  | 1,115.86 |
|                                                                                 | \$ 414,231.16    | \$  | 805.90   |
| SELF-PAY OVER 65                                                                | 254,251.19       |     | 3,738.99 |
|                                                                                 | \$ 13,153,888.16 | \$  | 1,117.48 |
| AVERAGE MONTHLY COST - YTD                                                      | \$ 4,384,629.39  | \$  | 1,117.48 |
| PRIOR YEAR AVERAGE MONTHLY COST - YTD<br>THREE MONTHS ENDING SEPTEMBER 30, 2021 | 4,044,201.45     | \$  | 1,088.03 |
| PRIOR PLAN YEAR AVERAGE MONTHLY COST<br>JULY 2021 - JUNE 2022                   | \$ 4,345,647.26  | \$  | 1,144.14 |
| TWELVE MONTH ROLLING AVERAGE<br>October 1, 2021 - September 30, 2022            | \$ 5,104,787.82  | \$  | 1,142.18 |

## MONTHLY CLAIMS EXPERIENCE ANALYSIS MEDICAL AND PRESCRIPTION DRUGS FOUR MONTHS ENDING OCTOBER 31, 2022

•

|                                                                              |                                               | PER ELIGIBLE                        |
|------------------------------------------------------------------------------|-----------------------------------------------|-------------------------------------|
| ACTIVES<br>COBRA<br>RETIREES                                                 | \$ 15,484,562.82<br>34,462.65<br>1,081,135.66 | \$ 1,083.75<br>1,076.96<br>1,601.68 |
|                                                                              | \$ 16,600,161.13                              | \$ 1,107.05                         |
| MEDICARE SUPPLEMENT<br>SELF-PAY OVER 65                                      | \$ 561,459.14<br>346,049.16                   | \$ 823.25<br>3,844.99               |
|                                                                              | \$ 17,507,669.43                              | \$ 1,110.40                         |
| AVERAGE MONTHLY COST - YTD                                                   | \$ 4,376,917.36                               | \$ 1,110.40                         |
| PRIOR YEAR AVERAGE MONTHLY COST - YTD<br>FOUR MONTHS ENDING OCTOBER 31, 2021 | 3,932,722.23                                  | \$ 1,054.14                         |
| PRIOR PLAN YEAR AVERAGE MONTHLY COST<br>JULY 2021 - JUNE 2022                | \$ 4,345,647.26                               | \$ 1,144.14                         |
| TWELVE MONTH ROLLING AVERAGE<br>November 1, 2021 - October 31, 2022          | \$ 5,476,892.86                               | \$ 1,140.73                         |