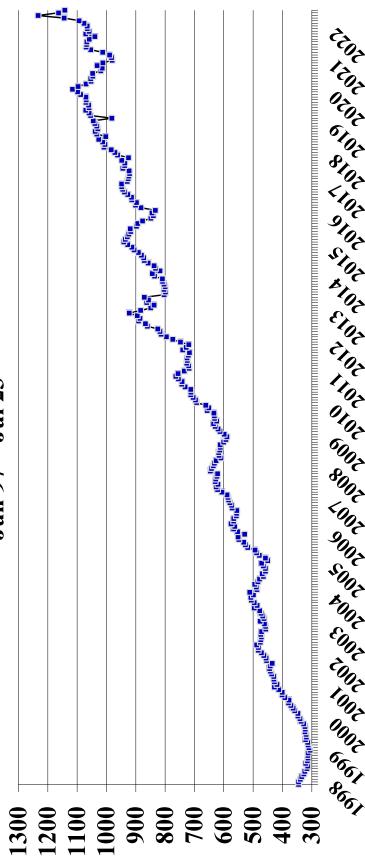

T: DELTA DENTAL JULY 2021 - JUNE 2022

| ACTIVES                                                                              | \$<br>64.13 |
|--------------------------------------------------------------------------------------|-------------|
| RETIREES                                                                             | \$<br>64.28 |
| COMBINED                                                                             | \$<br>64.16 |
| TWELVE MONTH ROLLING AVERAGE<br>DELTA DENTAL<br>October 1, 2021 - September 30, 2022 | \$<br>62.71 |

Prepared by HealthComp, LLC 9/01/2022

# Average Cost Per Participant Monthly





## Average Cost Per Participant Year to Date

## Fresno City Employees H & W Trust Jul 22 – Jun 23



## Average Cost Per Participant 12 Month Rolling Average





FRESNO CITY EMPLOYEES HEALTH & WELFARE TRUST FINANCIAL ANALYSIS FOR MEDICAL, VISION AND PRESCRIPTION DRUG THREE MONTHS ENDING SEPTEMBER 30, 2022

|                           | CENSUS       | СГ<br>СГ     | CLAIMS   |              | FIXED   | TOTAL       |                |           |           |      | NET           |                | YTD                |
|---------------------------|--------------|--------------|----------|--------------|---------|-------------|----------------|-----------|-----------|------|---------------|----------------|--------------------|
| CATEGORY                  | COUNT        | с<br>С       | COSTS    | J            | COSTS   | COSTS       | RATE           |           | INTEREST  | ST   | GAIN(LOSS)    | -              | GAIN(LOSS)         |
| ACTIVES