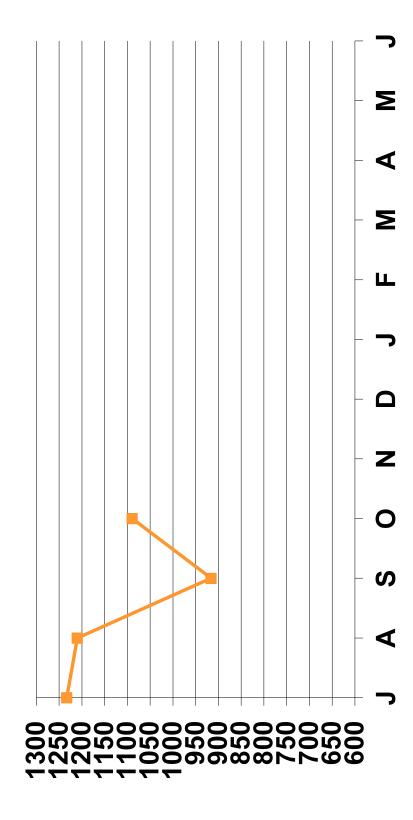

## Average Cost Per Participant Year to Date

## MONTHLY CLAIMS EXPERIENCE ANALYSIS MEDICAL AND PRESCRIPTION DRUGS TWO MONTHS ENDING AUGUST 31, 2022

•

|                                                                           |                                            | PER ELIGIBLE                      |
|---------------------------------------------------------------------------|--------------------------------------------|-----------------------------------|
| ACTIVES<br>COBRA<br>RETIREES                                              | \$ 8,435,463.43<br>12,203.73<br>661,336.16 | \$ 1,190.94<br>871.70<br>1,933.73 |
|                                                                           | \$ 9,109,003.32                            | \$ 1,224.49                       |
| MEDICARE SUPPLEMENT<br>SELF-PAY OVER 65                                   | \$ 266,560.36<br>167,529.90                | \$      774.88<br>3,641.95        |
|                                                                           | \$ 9,543,093.58                            | \$ 1,218.94                       |
| AVERAGE MONTHLY COST - YTD                                                | \$ 4,771,546.79                            | \$ 1,218.94                       |
| PRIOR YEAR AVERAGE MONTHLY COST - YTD<br>TWO MONTH ENDING AUGUST 31, 2021 | 4,110,543.75                               | \$ 1,104.98                       |
| PRIOR PLAN YEAR AVERAGE MONTHLY COST<br>JULY 2021 - JUNE 2022             | \$ 4,345,647.26                            | \$ 1,144.14                       |
| TWELVE MONTH ROLLING AVERAGE<br>September 1, 2021 - August 31, 2022       | \$ 4,455,814.44                            | \$ 1,163.22                       |

## MONTHLY CLAIMS EXPERIENCE ANALYSIS MEDICAL AND PRESCRIPTION DRUGS THREE MONTHS ENDING SEPTEMBER 30, 2022

.

|                                                                                 |                  | PEF |          |
|---------------------------------------------------------------------------------|------------------|-----|----------|
| ACTIVES                                                                         | \$ 11,618,466.07 | \$  | 1,090.01 |
| COBRA                                                                           | 23,923.62        |     | 1,087.44 |
| RETIREES                                                                        | 843,016.12       |     | 1,659.48 |
|                                                                                 | \$ 12,485,405.81 | \$  | 1,115.86 |
|                                                                                 | \$ 414,231.16    | \$  | 805.90   |
| SELF-PAY OVER 65                                                                | 254,251.19       |     | 3,738.99 |
|                                                                                 | \$ 13,153,888.16 | \$  | 1,117.48 |
| AVERAGE MONTHLY COST - YTD                                                      | \$ 4,384,629.39  | \$  | 1,117.48 |
| PRIOR YEAR AVERAGE MONTHLY COST - YTD<br>THREE MONTHS ENDING SEPTEMBER 30, 2021 | 4,044,201.45     | \$  | 1,088.03 |
| PRIOR PLAN YEAR AVERAGE MONTHLY COST<br>JULY 2021 - JUNE 2022                   | \$ 4,345,647.26  | \$  | 1,144.14 |
| TWELVE MONTH ROLLING AVERAGE<br>October 1, 2021 - September 30, 2022            | \$ 5,104,787.82  | \$  | 1,142.18 |

## MONTHLY CLAIMS EXPERIENCE ANALYSIS MEDICAL AND PRESCRIPTION DRUGS FOUR MONTHS ENDING OCTOBER 31, 2022

•

|                                                                              |                                               | PER ELIGIBLE                        |
|------------------------------------------------------------------------------|-----------------------------------------------|-------------------------------------|
| ACTIVES<br>COBRA<br>RETIREES                                                 | \$ 15,484,562.82<br>34,462.65<br>1,081,135.66 | \$ 1,083.75<br>1,076.96<br>1,601.68 |
|                                                                              | \$ 16,600,161.13                              | \$ 1,107.05                         |
| MEDICARE SUPPLEMENT<br>SELF-PAY OVER 65                                      | \$ 561,459.14<br>346,049.16                   | \$ 823.25<br>3,844.99               |
|                                                                              | \$ 17,507,669.43                              | \$ 1,110.40                         |
| AVERAGE MONTHLY COST - YTD                                                   | \$ 4,376,917.36                               | \$ 1,110.40                         |
| PRIOR YEAR AVERAGE MONTHLY COST - YTD<br>FOUR MONTHS ENDING OCTOBER 31, 2021 | 3,932,722.23                                  | \$ 1,054.14                         |
| PRIOR PLAN YEAR AVERAGE MONTHLY COST<br>JULY 2021 - JUNE 2022                | \$ 4,345,647.26                               | \$ 1,144.14                         |
| TWELVE MONTH ROLLING AVERAGE<br>November 1, 2021 - October 31, 2022          | \$ 5,476,892.86                               | \$ 1,140.73                         |