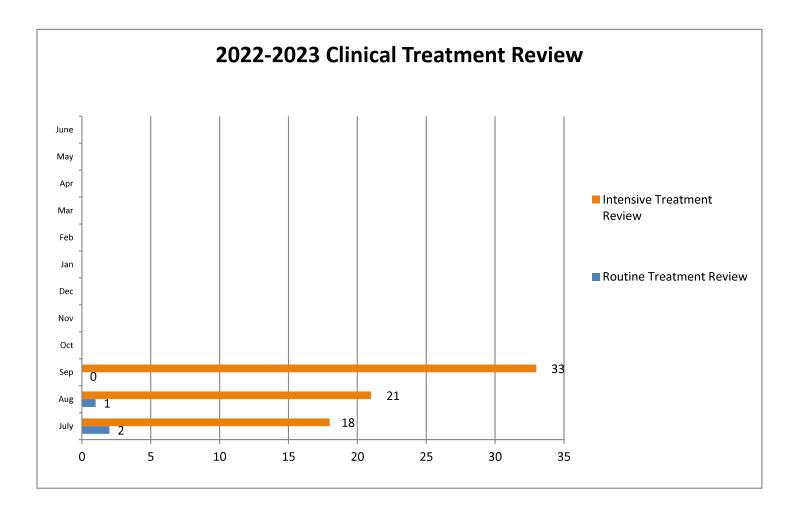

|
|--------------------|-------------------------------------------------------------------------------------------------------------------------------------------------------------------------------|
| Review Includes    | Review of treatment notes submitted by providers for services that extends beyond standard of care based on primary clinical issue(s)                                         |
| Facility-Based/Int | ensive Treatment Review                                                                                                                                                       |
| Review Includes    | Admission, concurrent, discharge review for all treatment provided by psychiatric or substance treatment facilities and intensive treatment provided in an outpatient setting |





## Claims Experience (Pricing – by CPT)

| Top 10 Procedure Code Activity by Total<br>Payment for: July 2022 | Patients | Plan Pricing |
|-------------------------------------------------------------------|----------|--------------|
| 90837-PSYTX W PT 60 MINUTES                                       | 160      | 37.2%        |
| H0010 -ALCOHL&/RX SRVC; SUB-AC DTOX R                             | 2        | 19.9%        |
| 90834-PSYTX W PT 45 MINUTES                                       | 38       | 7.7%         |
| H0015-ALCOHL&/RX SRVC; INTENSV OP; I                              | 3        | 7.6%         |
| S9480 -INTENSIVE OP PSYC SERVICES PER                             | 3        | 5.2%         |
| 99214-OFFICE O/P EST MOD 30-39 MIN                                | 39       | 3.