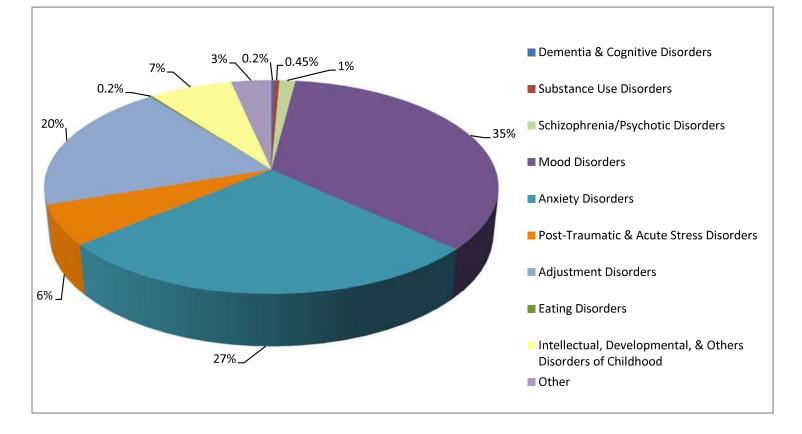

|       | July 2022 | August 2022 | September 2022 |
|--------------------------------------|-------|-----------|-------------|----------------|
| Psychotherapy                        |       |           |             |                |
| Total                                | Cases | 214       | 215         | 173            |
| Medication Evaluation and Management |       |           |             |                |
| Total                                | Cases | 78        | 94          | 64             |
| Crisis Services                      |       |           |             |                |
| Total                                | Cases | 0         | 0           | 0              |

## **Conditions Diagnosed for Members Receiving Outpatient Treatment**





## Intensive Facility-Based Benefit Utilization

| All Facility-Based/Intensive | Psychiatric Treatment                                                |
|------------------------------|----------------------------------------------------------------------|
|                              | Specific case information removed to preserve member confidentiality |
| All Facility Based Substance | e Abuse Treatment                                                    |
|                              | Specific case information removed to preserve member confidentiality |

## Primary Condition Diagnosed for Members Receiving Facility-Based Treatment



## Average Length of Stay by Level and Type of Care





## **Care Management**

| Routine Treatmer   | nt Review