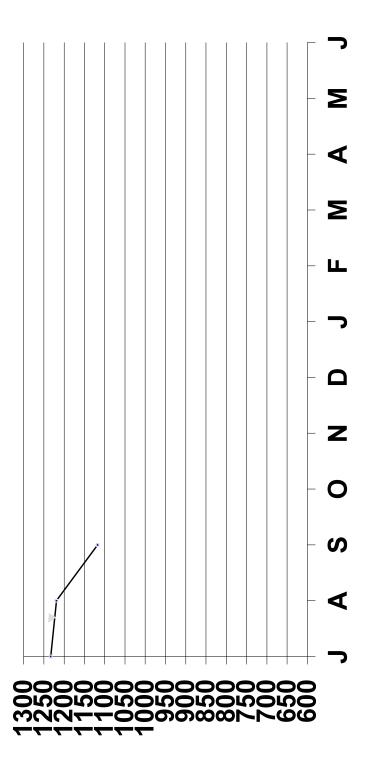

# Average Cost Per Participant Monthly

Fresno City Employees H & W Trust July 22 – June 23

## MONTHLY CLAIMS EXPERIENCE ANALYSIS MEDICAL AND PRESCRIPTION DRUGS TWO MONTHS ENDING AUGUST 31, 2022

•

|                                                                           |                                            | PER ELIGIBLE                      |
|---------------------------------------------------------------------------|--------------------------------------------|-----------------------------------|
| ACTIVES<br>COBRA<br>RETIREES                                              | \$ 8,435,463.43<br>12,203.73<br>661,336.16 | \$ 1,190.94<br>871.70<br>1,933.73 |
|                                                                           | \$ 9,109,003.32                            | \$ 1,224.49                       |
| MEDICARE SUPPLEMENT<br>SELF-PAY OVER 65                                   | \$ 266,560.36<br>167,529.90                | \$      774.88<br>3,641.95        |
|                                                                           | \$ 9,543,093.58                            | \$ 1,218.94                       |
| AVERAGE MONTHLY COST - YTD                                                | \$ 4,771,546.79                            | \$ 1,218.94                       |
| PRIOR YEAR AVERAGE MONTHLY COST - YTD<br>TWO MONTH ENDING AUGUST 31, 2021 | 4,110,543.75                               | \$ 1,104.98                       |
| PRIOR PLAN YEAR AVERAGE MONTHLY COST<br>JULY 2021 - JUNE 2022             | \$ 4,345,647.26                            | \$ 1,144.14                       |
| TWELVE MONTH ROLLING AVERAGE<br>September 1, 2021 - August 31, 2022       | \$ 4,455,814.44                            | \$ 1,163.22                       |

## MONTHLY CLAIMS EXPERIENCE ANALYSIS MEDICAL AND PRESCRIPTION DRUGS THREE MONTHS ENDING SEPTEMBER 30, 2022

.

|                                                                                 |                  | PEF |          |
|---------------------------------------------------------------------------------|------------------|-----|----------|
| ACTIVES                                                                         | \$ 11,618,466.07 | \$  | 1,090.01 |
| COBRA                                                                           | 23,923.62        |     | 1,087.44 |
| RETIREES                                                                        | 843,016.12       |     | 1,659.48 |
|                                                                                 | \$ 12,485,405.81 | \$  | 1,115.86 |
|                                                                                 | \$ 414,231.16    | \$  | 805.90   |
| SELF-PAY OVER 65                                                                | 254,251.19       |     | 3,738.99 |
|                                                                                 | \$ 13,153,888.16 | \$  | 1,117.48 |
| AVERAGE MONTHLY COST - YTD                                                      | \$ 4,384,629.39  | \$  | 1,117.48 |
| PRIOR YEAR AVERAGE MONTHLY COST - YTD<br>THREE MONTHS ENDING SEPTEMBER 30, 2021 | 4,044,201.45     | \$  | 1,088.03 |
| PRIOR PLAN YEAR AVERAGE MONTHLY COST<br>JULY 2021 - JUNE 2022                   | \$ 4,345,647.26  | \$  | 1,144.14 |
| TWELVE MONTH ROLLING AVERAGE<br>October 1, 2021 - September 30, 2022            | \$ 5,104,787.82  | \$  | 1,142.18 |

## MONTHLY CLAIMS EXPERIENCE ANALYSIS MEDICAL AND PRESCRIPTION DRUGS FOUR MONTHS ENDING OCTOBER 31, 2022

•

|                                                                              |                                               | PER ELIGIBLE                        |
|------------------------------------------------------------------------------|-----------------------------------------------|-------------------------------------|
| ACTIVES<br>COBRA<br>RETIREES                                                 | \$ 15,484,562.82<br>34,462.65<br>1,081,135.66 | \$ 1,083.75<br>1,076.96<br>1,601.68 |
|                                                                              | \$ 16,600,161.13                              | \$ 1,107.05                         |
| MEDICARE SUPPLEMENT<br>SELF-PAY OVER 65                                      | \$ 561,459.14<br>346,049.16                   | \$ 823.25<br>3,844.99               |
|                                                                              | \$ 17,507,669.43                              | \$ 1,110.40                         |
| AVERAGE MONTHLY COST - YTD                                                   | \$ 4,376,917.36                               | \$ 1,110.40                         |
| PRIOR YEAR AVERAGE MONTHLY COST - YTD<br>FOUR MONTHS ENDING OCTOBER 31, 2021 | 3,932,722.23                                  | \$ 1,054.14                         |
| PRIOR PLAN YEAR AVERAGE MONTHLY COST<br>JULY 2021 - JUNE 2022                | \$ 4,345,647.26                               | \$ 1,144.14                         |
| TWELVE MONTH ROLLING AVERAGE<br>November 1, 2021 - October 31, 2022          | \$ 5,476,892.86                               | \$ 1,140.73                         |