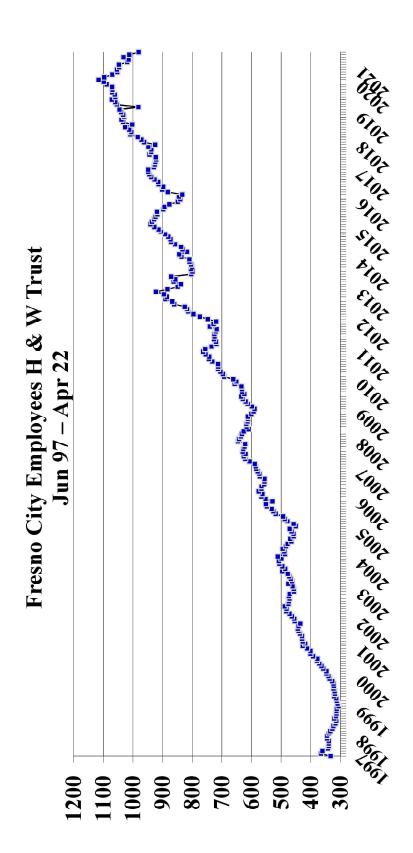

# Average Cost Per Participant Monthly

Fresno City Employees H & W Trust May 21 – Apr 22

HealthComp Administrators

# Average Cost Per Participant Year to Date

Fresno City Employees H & W Trust Jul 21 – Jun 22

HealthComp Administrators

## Average Cost Per Participant 12 Month Rolling Average

HealthComp Administrators