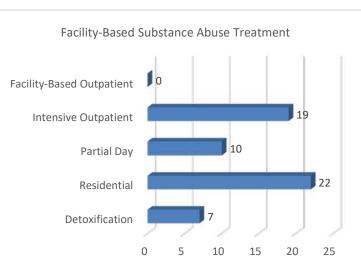

## **Intensive Facility-Based Benefit Utilization**

| All Facility-Based/Intensive Psychiatric Treatment                                   |                 |  |  |  |  |
|--------------------------------------------------------------------------------------|-----------------|--|--|--|--|
| Specific case information removed to preserve member confidentiality                 |                 |  |  |  |  |
| Throughout the reporting period there were five (5) cases included in this category  |                 |  |  |  |  |
| All Facility Based Substance                                                         | Abuse Treatment |  |  |  |  |
| Specific case information removed to preserve member confidentiality                 |                 |  |  |  |  |
| Throughout the reporting period there were seven (7) cases included in this category |                 |  |  |  |  |