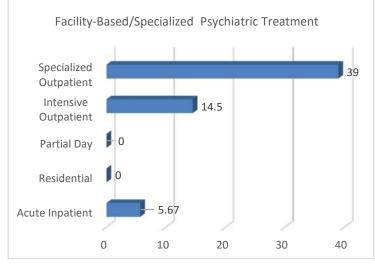

## **Intensive Facility-Based Benefit Utilization**

| All Facility-Based/Intensive Psychiatric Treatment                                   |                 |  |  |  |  |
|--------------------------------------------------------------------------------------|-----------------|--|--|--|--|
| Specific case information removed to preserve member confidentiality                 |                 |  |  |  |  |
| Throughout the reporting period there were five (5) cases included in this category  |                 |  |  |  |  |
| All Facility Based Substance                                                         | Abuse Treatment |  |  |  |  |
| Specific case information removed to preserve member confidentiality                 |                 |  |  |  |  |
| Throughout the reporting period there were seven (7) cases included in this category |                 |  |  |  |  |