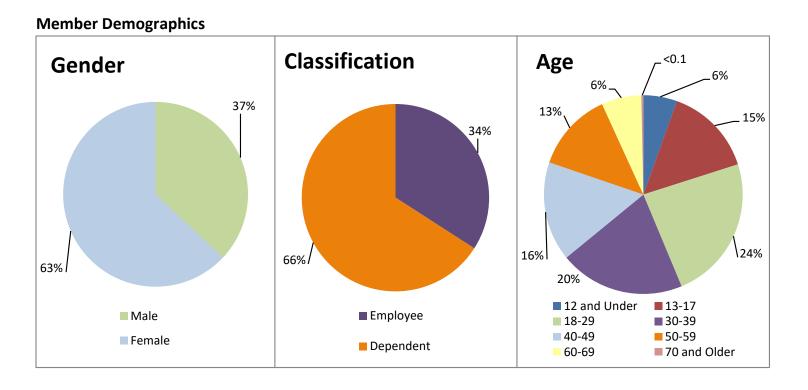

## **Overall Mental Health & Substance Abuse Benefit Utilization**

|                                         | March 2022   | April 2022   | July 2021<br>– April 2022 |
|-----------------------------------------|--------------|--------------|---------------------------|
| Covered Employees                       | 3,785        | 3,748        |                           |
| Covered Dependents                      | 6,627        | 6,562        |                           |
| Total Covered Members                   | 10,412       | 10,310       | 10,361 (Avg)              |
|                                         |              |              |                           |
| Unique Employees Accessing Benefit      | 110          | 99           | 222                       |
| Unique Dependents Accessing Benefit     | 215          | 190          | 444                       |
| Total Unique Members Accessing Benefits | 325          | 289          | 666                       |
|                                         |              |              |                           |
| Access Rate                             | 3.1%         | 2.8%         | 6.4%                      |
|                                         |              |              |                           |
| Unique Dates of Service                 | 1,048        | 789          | 7,108                     |
| Total Plan Pricing                      | \$155,345.90 | \$155,537.50 | \$1,194,922.05            |
|                                         |              |              |                           |