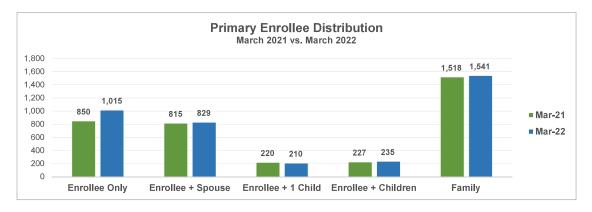

3.2%.
- During the current period, 75.2% of primary enrollees had enrolled dependents vs. 76.9% of primary enrollees during the previous period.

|                   | 04/1/2020 - 03/31/2021 | 04/1/2021 - 03/31/2022 |
|-------------------|------------------------|------------------------|
|                   |                        |                        |
| Claims Paid       | \$2,754,032            | \$3,197,801            |
|                   | 40.054                 | 44.700                 |
| Exposure**        | 43,654                 | 44,783                 |
| Avg. Exposure     | 3,638                  | 3,732                  |
| Avg. Member Count | 10,127                 | 10,255                 |

<sup>\*\*</sup> Exposure = Total primary enrollee months during the period.



For more information regarding financial experience, please refer to tabs 1 through 3.

# À DELTA DENTAL

# DELTA DENTAL OF CALIFORNIA MONTHLY FINANCIAL EXPERIENCE FRESNO CITY EES HEALTH & Group Number: 00273

Paid Period: April 1, 2020 - March 31, 2022

| Paid Amount         Enrollee Only         Spouse         Child         Children         Family           \$82,961         842         204         235         1,533           \$75,238         847         839         210         235         1,530           \$219,587         848         828         211         235         1,530           \$230,021         844         828         220         228         1,530           \$248,557         834         824         217         231         1,530           \$248,557         829         822