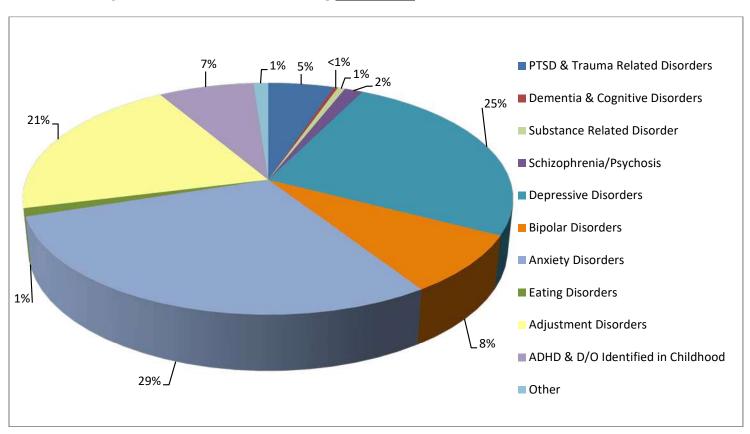

\$1,194,922.05            |
|                                         |              |              |                           |



## **Routine Outpatient Treatment Service Utilization**

|                                      | March 2022 | April 2022 |
|--------------------------------------|------------|------------|
| Psychotherapy                        |            |            |
| Total Cases                          | 202        | 148        |
| Medication Evaluation and Management |            |            |
| Total Cases                          | 103        | 52         |
| Crisis Services                      |            |            |
| Total Cases                          | 1          | 0          |

## **Conditions Diagnosed for Members Receiving Outpatient Treatment**



## **Intensive Facility-Based Benefit Utilization**

| All Facility-Based/Intensive Psychiatric Treatment                                   |                 |  |  |  |  |
|--------------------------------------------------------------------------------------|-----------------|--|--|--|--|
| Specific case information removed to preserve member confidentiality                 |                 |  |  |  |  |
| Throughout the reporting period there were five (5) cases included in this category  |                 |  |  |  |  |
| All Facility Based Substance                                                         | Abuse Treatment |  |  |  |  |
| Specific case information removed to preserve member confidentiality                 |                 |  |  |  |  |
| Throughout the reporting peri