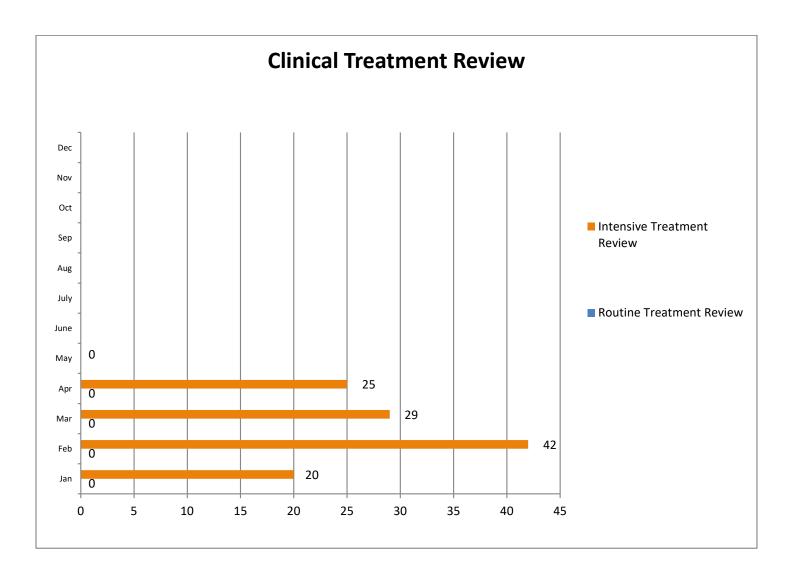

## **Care Management**

| Routine Treatment Review                                                                                                                               |                                                                                                                                                                               |  |  |  |  |  |
|--------------------------------------------------------------------------------------------------------------------------------------------------------|-------------------------------------------------------------------------------------------------------------------------------------------------------------------------------|--|--|--|--|--|
| Review Includes  Review of treatment notes submitted by providers for services that extends beyond standard of care based on primary clinical issue(s) |                                                                                                                                                                               |  |  |  |  |  |
| Facility-Based/Int                                                                                                                                     | Facility-Based/Intensive Treatment Review                                                                                                                                     |  |  |  |  |  |
| Review Includes                                                                                                                                        | Admission, concurrent, discharge review for all treatment provided by psychiatric or substance treatment facilities and intensive treatment provided in an outpatient setting |  |  |  |  |  |