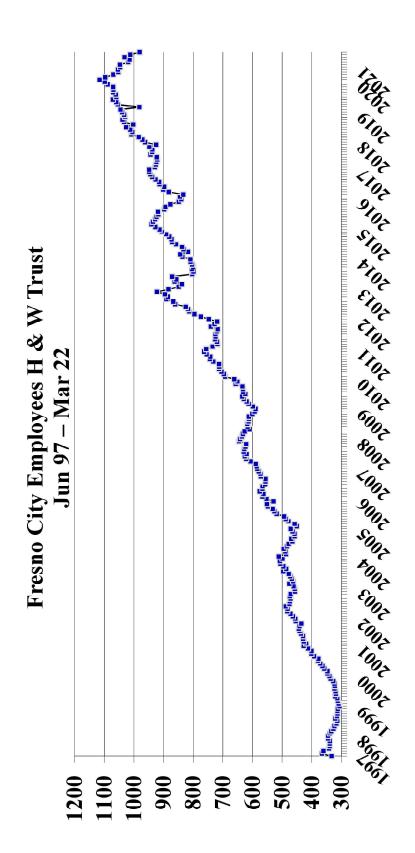

## Average Cost Per Participant 12 Month Rolling Average

HealthComp Administrator