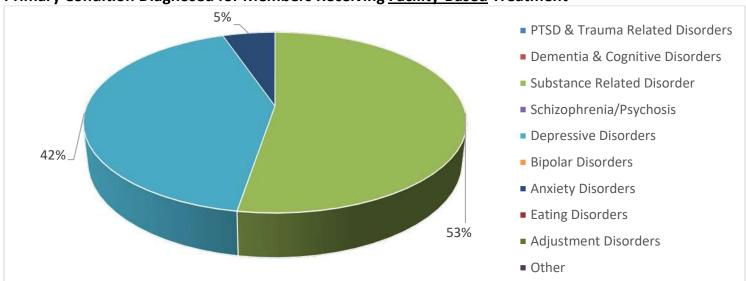

|  |
|--------------------------------------------------------------------------------------|-----------------|--|--|--|--|
| Specific case information removed to preserve member confidentiality                 |                 |  |  |  |  |
| Throughout the reporting period there were five (5) cases included in this category  |                 |  |  |  |  |
| All Facility Based Substance                                                         | Abuse Treatment |  |  |  |  |
| Specific case information removed to preserve member confidentiality                 |                 |  |  |  |  |
| Throughout the reporting period there were seven (7) cases included in this category |                 |  |  |  |  |

## Primary Condition Diagnosed for Members Receiving Facility-Based Treatment



## Average Length of Stay by Level and Type of Care





## **Care Management**

| Routine Treatment Review                                                                                                                               |                                                                                                                                                                               |  |  |  |  |  |
|--------------------------------------------------------------------------------------------------------------------------------------------------------|-------------------------------------------------------------------------------------------------------------------------------------------------------------------------------|--|--|--|--|--|
| Review Includes  Review