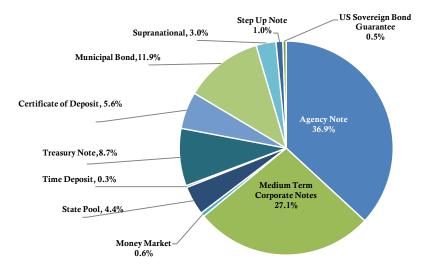

,815,000     | -             | -             | -             | \$ 4,815,000   | 2.5770%                        | 0.5%              |
| Totals                      | \$76,847,382 | \$26,400,000  | \$37,160,000  | \$45,500,000  | \$190,322,000 | \$221,245,000 | \$214,480,000 | \$166,800,000 | \$978,754,382  | 1.0375%                        | 100%              |
| % of Portfolio              | 7.85%        | 2.70%         | 3.80%         | 4.65%         | 19.45%        | 22.60%        | 21.91%        | 17.04%        | 100.00%        |                                |                   |

# Maturity Distribution June 30, 2022 \$250,000,000 \$200,000,000 \$150,000,000 \$50,000,000 \$0 0 to 3 Mos 3 to 6 Mos 6 to 9 Mos 9 to 12 Mos 1 to 2 Yrs 2 to 3 Yrs 3 to 4 Yrs 4 to 5 Yrs

#### % of Portfolio





Rael & Letson

160 Bovet Road, Suite 203 San Mateo, California 94402 650-341-3311 Tel 206-445-1840 Fax www.rael-letson.com

#### Memorandum

To: Board of Trustees

Fresno City Employees Health & Welfare Trust

**From:** Andrew Desa, Consulting Actuary

**Date:** March 8, 2023

**Re:** Consultant's Report for March 8, 2023 Board of Trustees Meeting -

UnitedHealthcare Dental HMO Plan

The UnitedHealthcare ("UHC") DHMO Plan is currently under a rate guarantee through June 30, 2024.

- 1. UHC has provided an alternative plan design for consideration effective July 1, 2023. The alternative plan design is a richer plan with reduced copays versus the current plan. A comparison of the member copays between the current and alternative plan is attached to this memo.
- 2. A summary of the premiu