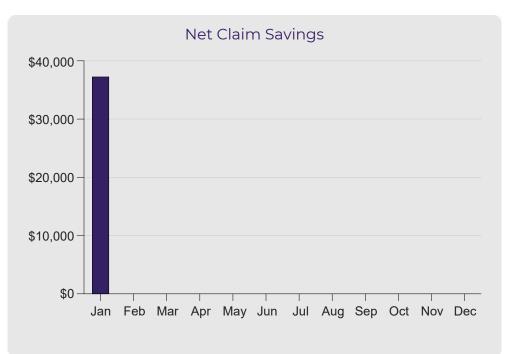

N/A N/A N/A General Medical 80 80 36.0% \$37,239 Mental Health N/A N/A N/A N/A Dermatology N/A N/A N/A N/A **Grand Total** \$37,239

<sup>\*\*</sup> As literature has shown, primary care savings are derived from longitudinal, effective preventive care. Over time, we will evaluate financial impact and continue to refine our savings projections.



#### Overall member satisfaction YTD



#### Age and Gender



Copyright © 2023 Teladoc Health, Inc. All rights reserved.

<sup>\*</sup> A definition of visit utilization and claims savings can be found within each product section



# General Medical

### General Medical Claim Savings & Utilization



January 2023



36.0%

Claim Savings Per Episode

\$465

Total Net Claim Savings YTD

Claim Savings Per Episode X

Number of Visits YTD

\$37,239



#### Annualized utilization trend









|                | VIS           | ITS | MEMBE         | ERSHIP     | REGISTE       | RATIONS            | MEDICAL<br>COMPL | HISTORY<br>ETIONS  |
|----------------|---------------|-----|---------------|------------|---------------|--------------------|------------------|--------------------|
|                | Report Period | YTD | Report Period | YTD<br>AVG | Report Period | Since<br>Inception | Report Period    | Since<br>Inception |
| Primaries      | 46            | 46  | 2,668         | 2,668      | 15            | 1,031              | 14               | 792                |
| Dependents     | 34            | 34  | 4,991         | 4,991      | 9             | 911                | 7                | 762                |
| Eligible Lives | 8