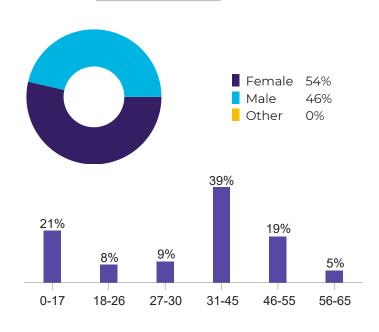

ry Plan Description. If you have specific questions regarding the benefits, limitations or exclusions for your plan, please consult your company's benefits representative.

> 72 Revised 1/24/2023



# Telehealth Utilization Report

January 2023 Fresno City Trust PPO High Option



#### Visit **Total Net Claim Visits Utilization\*** Savings\* Report Annualized YTD YTD Period Primary Care N/A N/A N/A General Medical 80 80 36.0% \$37,239 Mental Health N/A N/A N/A N/A Dermatology N/A N/A N/A N/A **Grand Total** \$37,239

<sup>\*\*</sup> As literature has shown, primary care savings are derived from longitudinal, effective preventive care. Over time, we will evaluate financial impact and continue to refine our savings projections.



#### Overall member satisfaction YTD



#### Age and Gender



Copyright © 2023 Teladoc Health, Inc. All rights reserved.

<sup>\*</sup> A definition of visit utilization and claims savings can be found within each product section



# General Medical

### General Medical Claim Savings & Utilization



January 2023



36.0%

Claim Savings Per Episode

\$465

Total Net Claim Savings YTD

Claim Savings Per Episode X

Number of Visits YTD

\$37,239



#### Annualized utilization trend









|                | VIS           | ITS | MEMBE         | ERSHIP     | REGISTE       | RATIONS            | MEDICAL<br>COMPL | HISTORY<br>ETIONS  |
|----------------|---------------|-----|---------------|------------|---------------|--------------------|------------------|--------------------|
|                | Report Period | YTD | Report Period | YTD<br>AVG | R