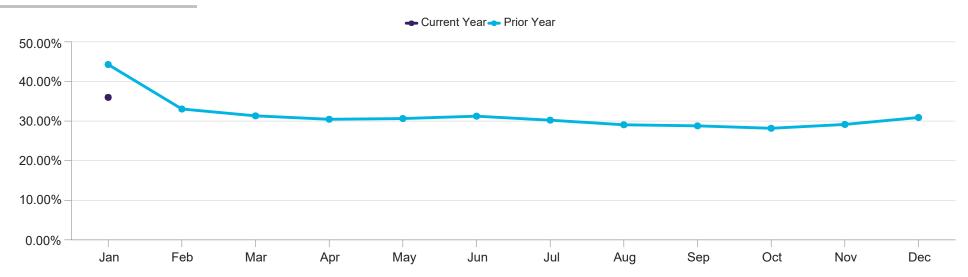

0% \$37,239 Mental Health N/A N/A N/A N/A Dermatology N/A N/A N/A N/A **Grand Total** \$37,239

<sup>\*\*</sup> As literature has shown, primary care savings are derived from longitudinal, effective preventive care. Over time, we will evaluate financial impact and continue to refine our savings projections.



#### Overall member satisfaction YTD



#### Age and Gender



Copyright © 2023 Teladoc Health, Inc. All rights reserved.

<sup>\*</sup> A definition of visit utilization and claims savings can be found within each product section



# General Medical

### General Medical Claim Savings & Utilization



January 2023



36.0%

Claim Savings Per Episode

\$465

Total Net Claim Savings YTD

Claim Savings Per Episode X

Number of Visits YTD

\$37,239



#### Annualized utilization trend









|                | VIS           | ITS | MEMBE         | ERSHIP     | REGISTE       | RATIONS            | MEDICAL<br>COMPL | HISTORY<br>ETIONS  |
|----------------|---------------|-----|---------------|------------|---------------|--------------------|------------------|--------------------|
|                | Report Period | YTD | Report Period | YTD<br>AVG | Report Period | Since<br>Inception | Report Period    | Since<br>Inception |
| Primaries      | 46            | 46  | 2,668         | 2,668      | 15            | 1,031              | 14               | 792                |
| Dependents     | 34            | 34  | 4,991         | 4,991      | 9             | 911                | 7                | 762                |
| Eligible Lives | 80            | 80  | 7,659         |