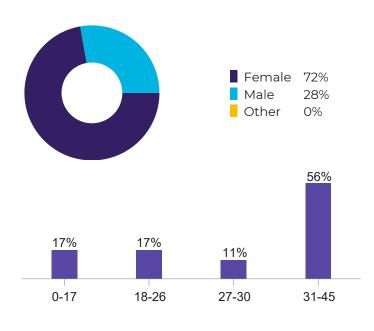

## **COVID-19 Test Kit Utilization Report**

Plan: Fresno City Employees Health and Welfare Trust (Commercial plan)

Date Submitted Between 01/28/2022 - 12/31/2022

| Drug Name                           | Utilizers | Rxs | <b>Drug Cost</b> | Member Paid | Plan Paid | Avg Plan Paid / Rx | Qty/Rx |
|-------------------------------------|-----------|-----|------------------|-------------|-----------|--------------------|--------|
| BINAXNOW COVID-19 AG CARD HOME TEST | 306       | 408 | \$31,834         | \$0         | \$31,834  | \$78.02            | 6.8    |
| FLOWFLEX COVID-19 ANTIGEN HOME TEST | 116       | 164 | \$10,524         | \$0         | \$10,524  | \$64.17            | 6.4    |
| ON/GO COVID-19 ANTIGEN SELF-TEST    | 62        | 109 | \$10,110         | \$0         | \$10,110  | \$92.75            | 7.6    |
| COVID-19 AT-HOME TEST KIT           | 17        | 23  | \$2,082          | \$0         | \$2,082   | \$90.53            | 7.5    |
| QUICKVUE AT-HOME COVID-19 TEST      | 13        | 13  | \$1,084          | \$0         | \$1,084   | \$83.39            | 6.5    |
| PILOT COVID-19 AT-HOME TEST         | 16        | 17  | \$1,006          | \$0         | \$1,006   | \$59.20            | 5.9    |
| IHEALTH COVID-19 ANTIGEN RAPID TEST | 5         | 11  | \$271            | \$0         | \$271     | \$24.61            | 2.6    |

## **COVID-19 Test Kit Utilization Report**

Plan: Fresno City Employees Health and Welfare Trust (EGWP)

Date Submitted Between 02/21/2022 - 12/30/2022

| Drug Name                                  | Utilizers | Rxs | <b>Drug Cost</b> | Member Paid | Plan Paid | Avg Plan Paid / Rx | Qty/Rx |
|--------------------------------------------|-----------|-----|------------------|-------------|-----------|--------------------|--------|
| BINAXNOW COVID-19 AG CARD HOME TEST        | 5         | 6   | \$389            | \$0         | \$389     | \$64.80            | 8.0    |
| FLOWFLEX COVID-19 ANTIGEN HOME TEST        | 5         | 7   | \$347            | \$0         | \$347     | \$49.55            | 6.6    |
| CLINITEST RAPID COVID-19 ANTIGEN SELF-TEST | 1         | 1   | \$96             | \$0         | \$96      | \$95.99            | 8.0    |

### **COVID-19 Vaccine Utilization Report**

Plan: Fresno City Employees Health and Welfare Trust (Commercial plan)

Date Submitted Between 202201 - 202212

| Drug Name                                           | Utilizing Members | Total Rxs | Total Plan<br>Paid | Plan Paid<br>PMPM |
|-----------------------------------------------------|-------------------|-----------|--------------------|-------------------|
| PFIZER-BIONTECH COVID-19 VACCINE/ADULT RTU          | 420               | 464       | \$18,560           | \$0.15            |
| PFIZER-BIONTECH COVID-19 VACCINE/BIVALENT/BA.4/BA.5 | 330               | 330       | \$13,200           | \$0.11            |
| MODERNA COVID-19 VACCINE                            | 260               | 280       | \$11,137           | \$0.09            |
| PFIZER-BIONTECH COVID-19 VACCINE                    | 160               | 181       | \$7,205            | \$0.06            |
| MODERNA COVID-19 VACCINE/BIVALENT/BA.4/BA.5         | 124               | 124       | \$4,960            | \$0.04            |
| PFIZER-BIONTECH COVID-19 VACCINE/5-11Y              | 59                | 84        | \$3,360            | \$0.03            |
| JANSSEN COVID-19 VACCINE                            | 13                | 13        | \$520              | \$0.00            |
| PFIZER-BIONTECH COVID-19 VACCINE/BIVALENT/5-11Y     | 11                | 11        | \$440              | \$0.00            |
| PFIZER-BIONTECH COVID-19 VACCINE/6MO-4Y             | 2                 | 5         | \$200              | \$0.00            |

## **COVID-19 Antivirals Utilization Report**

Plan: Fresno City Employees Health and Welfare Trust (Combined)

Date Submitted Between 202201 - 202212

| Plan       | Drug Name          | Utilizing<br>Members | Total Rxs | Total Plan<br>Paid | Plan Paid<br>PMPM |
|------------|--------------------|----------------------|-----------|--------------------|-------------------|
| COMMERCIAL | PAXLOVID 150-100MG | 125                  | 126       | \$1,260            | \$0.01            |
| COMMERCIAL | LAGEVRIO           | 9                    | 10        | \$95               | \$0.00            |
| EGWP       | PAXLOVID 150-100MG | 7                    | 7         | \$69               | \$0.03            |
| EGWP       | LAGEVRIO           | 2                    | 2         | \$21               | \$0.01            |
| EGWP       | PAXLOVID 300-100MG | 1                    | 1         | \$11               | \$0.00            |