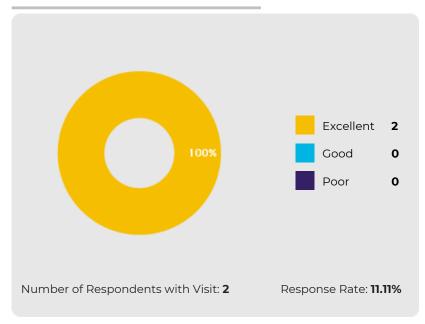

| **                          |
| General Medical | 18               | 18  | 17.0%                 | \$8,379                     |
| Mental Health   | N/A              | N/A | N/A                   | N/A                         |
| Dermatology     | N/A              | N/A | N/A                   | N/A                         |
| Grand Total     |                  |     |                       | \$8,379                     |

<sup>\*</sup> A definition of visit utilization and claims savings can be found within each product section

<sup>\*\*</sup> As literature has shown, primary care savings are derived from longitudinal, effective preventive care. Over time, we will evaluate financial impact and continue to refine our savings projections.



#### Overall member satisfaction YTD



#### Age and Gender



Copyright © 2023 Teladoc Health, Inc. All rights reserved.



# General Medical

### General Medical Claim Savings & Utilization



January 2023

Annualized Utilization

YTD total consults x (12 / # months accrued YTD)

YTD Average Subscribers

17.0%

Claim Savings Per Episode

\$465

Total Net Claim Savings YTD

Claim Savings Per Episode X

Number of Visits YTD

\$8,379



#### Annualized utilization trend









|                | VIS           | ITS | MEMBE         | ERSHIP     | REGISTE       | RATIONS            | MEDICAL<br>COMPL | HISTORY<br>ETIONS  |
|----------------|---------------|-----|---------------|------------|---------------|--------------------|------------------|--------------------|
|                | Report Period | YTD | Report Period | YTD<