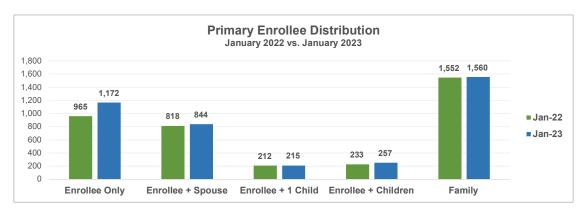

For the current period, claims paid PEPM was \$66.83, compared to \$72.18 during the previous period; This represents a year / year decrease of 7.4%.
- During the current period, 72.3% of primary enrollees had enrolled dependents vs. 75.7% of primary enrollees during the previous period.

|                   | 02/1/2021 - 01/31/2022 | 02/1/2022 - 01/31/2023 |
|-------------------|------------------------|------------------------|
| Claims Paid       | \$3,204,589            | \$3,142,259            |
| Exposure**        | 44,400                 | 47,020                 |
| Avg. Exposure     | 3,700                  | 3,918                  |
| Avg. Member Count | 10,208                 | 10,512                 |

<sup>\*\*</sup> Exposure = Total primary enrollee months during the period.



For more information regarding financial experience, please refer to tabs 1 through 3.

#### $\Delta$ DELTA DENTAL

DELTA DENTAL OF CALIFORNIA MONTHLY FINANCIAL EXPERIENCE FRESNO CITY EES HEALTH & Group Number: 00273

Paid Period: February 1, 2021 - January 31, 2023

|        | Number of |             |               | Enrollee + | Enrollee + 1 | Enrollee + |        | Total Primary | Adult      | Child      | Total   |
|--------|-----------|-------------|---------------|------------|--------------|------------|--------|---------------|------------|------------|---------|
| Date   | Claims    | Paid Amount | Enrollee Only | Spouse     | Child        | Children   | Family | Enrollees     | Dependents | Dependents | Members |
| Feb-21 | 1,575     | \$271,641   | 843           | 809        |