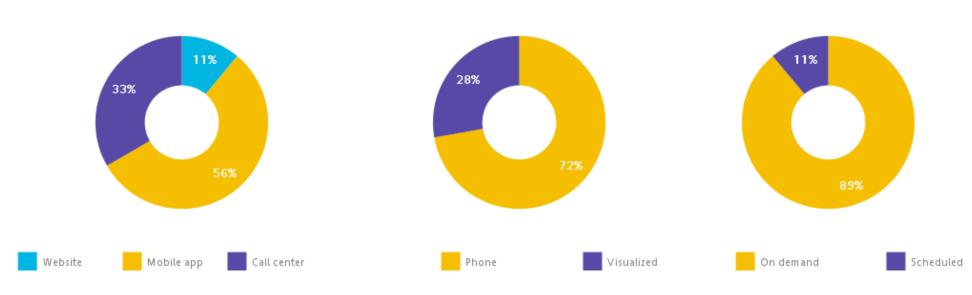

br>Inception |
| Primaries      | 11            | 11  | 1,274         | 1,274      | 6             | 244                | 6                | 215                |
| Dependents     | 7             | 7   | 1,680         | 1,680      | 8             | 136                | 3                | 123                |
| Eligible Lives | 18            | 18  | 2,954         | 2,954      | 14            | 380                | 9                | 338                |

<sup>\*</sup> YTD Average: Sum of each month's eligible lives divided by the number of calendar months the account is effgeve. Eligible Lives: All members with access to the service (primaries & dependents). Copyright © 2023 Teladoc Health, Inc. All rights reserved.

### How your members received care YTD







#### On demand vs scheduled



#### Visit frequency







Gender

Day of week

72% Female

**28% Male** 

0% Other



#### Utilization by age



Time of day\*







#### **AVERAGE RESPONSE TIME**

The time between the visit request and when the physician contacted the member

**YTD** 

## 13 minutes

**Report Period** 

13 min

| State      | Visits | % Visits |
|------------|--------|----------|
| CALIFORNIA | 18     | 100.0%   |

# Teladoc.

#### Member satisfaction



#### Prescriptions by visit

| Total Visits: <b>18</b>   | PS                        |
|---------------------------|---------------------------|
| Visits with Rx:14         |                           |
| Total Rx: <b>23</b>       |                           |
| % Visits with Rx:78%      |                           |
| Visits without Rx:4       | \f