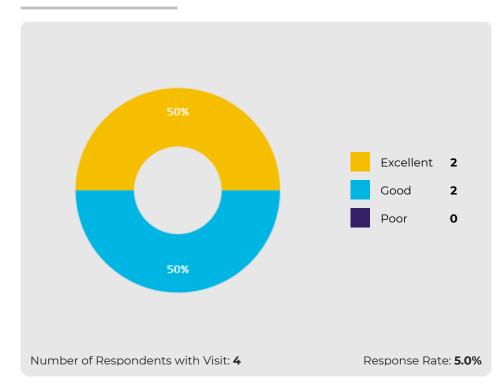

number of calendar months the account is eff ve. Eligible Lives: All members with access to the service (primaries & dependents). Copyright © 2023 Teladoc Health, Inc. All rights reserved.

### How your members received care YTD



January 2023

Visit request method

Visit method

On demand vs scheduled







#### Visit frequency







Gender

Day of week

54% Female

**46% Male** 

0% Other



#### Utilization by age



#### Time of day\*



<u>79</u>





#### **AVERAGE RESPONSE TIME**

The time between the visit request and when the physician contacted the member

**YTD** 

## 16 minutes

**Report Period** 

## 16 min

| State      | Visits | % Visits |
|------------|--------|----------|
| CALIFORNIA | 79     | 98.8%    |
| IDAHO      | 1      | 1.2%     |

#### Member satisfaction



#### Prescriptions by visit

| Total Visits:       | 80             |  |
|---------------------|----------------|--|
| Visits with Rx:     | 58             |  |
| Total Rx:           | 131            |  |
| % Visits with Rx:   | <b>72</b> %    |  |
| Visits without Rx:  | 22             |  |
| Average Rx per Visi | t*: <b>1.6</b> |  |

#### Top diagnoses

| ACUTE UPPER RESPIRATORY INFECTION, UNSPECIFIED | 16%        |
|------------------------------------------------|------------|
| ACUTE PHARYNGITIS, UNSPECIFIED                 | 8%         |
| ACUTE SINUSITIS, UNSPECIFIED                   | 8%         |
| ACUTE MAXILLARY SINUSITIS, UNSPECIFIED         | <b>6</b> % |
| ACUTE BRONCHITIS, UNSPECIFIED                  | 2%         |
| ACUTE COUGH                                    | 2%