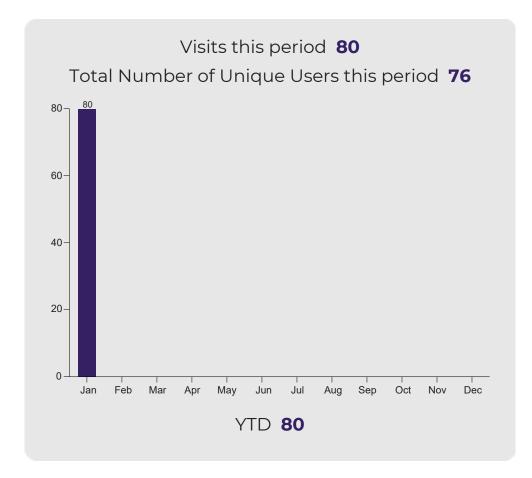

$37,239 Mental Health N/A N/A N/A N/A Dermatology N/A N/A N/A N/A **Grand Total** \$37,239

<sup>\*\*</sup> As literature has shown, primary care savings are derived from longitudinal, effective preventive care. Over time, we will evaluate financial impact and continue to refine our savings projections.



#### Overall member satisfaction YTD



#### Age and Gender



Copyright © 2023 Teladoc Health, Inc. All rights reserved.

<sup>\*</sup> A definition of visit utilization and claims savings can be found within each product section



# General Medical

### General Medical Claim Savings & Utilization



January 2023



36.0%

Claim Savings Per Episode

\$465

Total Net Claim Savings YTD

Claim Savings Per Episode X

Number of Visits YTD

\$37,239



#### Annualized utilization trend









|                | VIS           | ITS | MEMBE         | ERSHIP     | REGISTE       | RATIONS            | MEDICAL<br>COMPL | HISTORY<br>ETIONS  |
|----------------|---------------|-----|---------------|------------|---------------|--------------------|------------------|--------------------|
|                | Report Period | YTD | Report Period | YTD<br>AVG | Report Period | Since<br>Inception | Report Period    | Since<br>Inception |
| Primaries      | 46            | 46  | 2,668         | 2,668      | 15            | 1,031              | 14               | 792                |
| Dependents     | 34            | 34  | 4,991         | 4,991      | 9             | 911                | 7                | 762                |
| Eligible Lives | 80            | 80  | 7,659         | 7,65