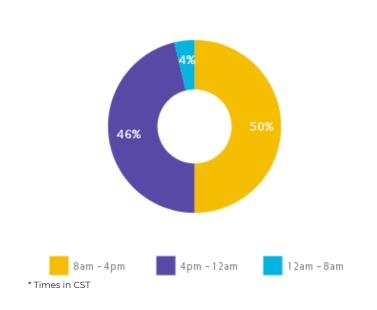

34            | 34  | 4,991         | 4,991      | 9             | 911                | 7                | 762                |
| Eligible Lives | 80            | 80  | 7,659         | 7,659      | 24            | 1,942              | 21               | 1,554              |

<sup>\*</sup> YTD Average: Sum of each month's eligible lives divided by the number of calendar months the account is eff ve. Eligible Lives: All members with access to the service (primaries & dependents). Copyright © 2023 Teladoc Health, Inc. All rights reserved.

### How your members received care YTD



January 2023

Visit request method

Visit method

On demand vs scheduled







#### Visit frequency







Gender

Day of week

54% Female

**46% Male** 

0% Other



#### Utilization by age



#### Time of day\*



<u>79</u>





#### **AVERAGE RESPONSE TIME**

The time between the visit request and when the physician contacted the member

**YTD** 

## 16 minutes

**Report Period** 

## 16 min

| State      | Visits | % Visits |
|------------|--------|----------|
| CALIFORNIA | 79     | 98.8%    |
| IDAHO      | 1      | 1.2%     |

#### Member satisfaction



#### Prescriptions by visit

| Total Visits:       | 80             |  |
|---------------------|----------------|--|
| Visits with Rx:     | 58             |  |
| Total Rx:           | 131            |  |
| % Visits with Rx:   | <b>72</b> %    |  |
| Visits without Rx:  | 22             |  |
| Average Rx per Visi | t*: <b>1.6</b> |  |

#### Top diagnoses

| ACUTE UPPER RESPIRATORY INFECTION, UNSPECIFIED | 16%        |
|-----------------------