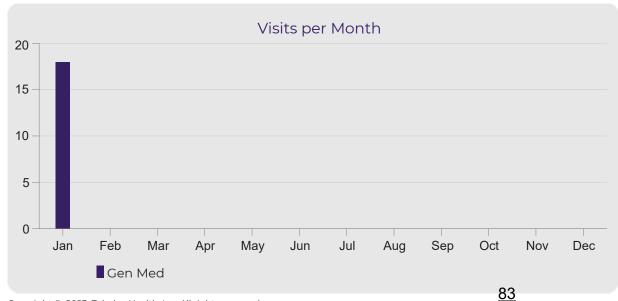

N/A              | N/A | N/A                   | **                          |
| General Medical | 18               | 18  | 17.0%                 | \$8,379                     |
| Mental Health   | N/A              | N/A | N/A                   | N/A                         |
| Dermatology     | N/A              | N/A | N/A                   | N/A                         |
| Grand Total     |                  |     |                       | \$8,379                     |

<sup>\*</sup> A definition of visit utilization and claims savings can be found within each product section

<sup>\*\*</sup> As literature has shown, primary care savings are derived from longitudinal, effective preventive care. Over time, we will evaluate financial impact and continue to refine our savings projections.



#### Overall member satisfaction YTD



#### Age and Gender



Copyright © 2023 Teladoc Health, Inc. All rights reserved.



# General Medical

### General Medical Claim Savings & Utilization



January 2023

Annualized Utilization

YTD total consults x (12 / # months accrued YTD)

YTD Average Subscribers

17.0%

Claim Savings Per Episode

\$465

Total Net Claim Savings YTD

Claim Savings Per Episode X

Number of Visits YTD

\$8,379



#### Annualized utilization trend









|                | VIS           | ITS | MEMBE         | ERSHIP     | REGISTE       | RATIONS            | MEDICAL<br>COMPL | HISTORY<br>ETIONS  |
|----------------|---------------|-----|---------------|------------|---------------|--------------------|------------------|--------------------|
|                | Re