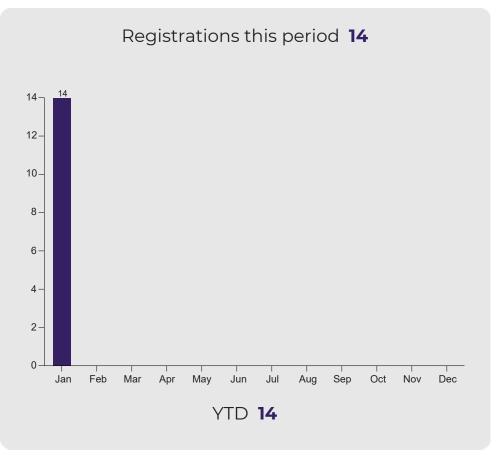

*</sup> A definition of visit utilization and claims savings can be found within each product section

<sup>\*\*</sup> As literature has shown, primary care savings are derived from longitudinal, effective preventive care. Over time, we will evaluate financial impact and continue to refine our savings projections.



#### Overall member satisfaction YTD



#### Age and Gender



Copyright © 2023 Teladoc Health, Inc. All rights reserved.



# General Medical

### General Medical Claim Savings & Utilization



January 2023

Annualized Utilization

YTD total consults x (12 / # months accrued YTD)

YTD Average Subscribers

17.0%

Claim Savings Per Episode

\$465

Total Net Claim Savings YTD

Claim Savings Per Episode X

Number of Visits YTD

\$8,379



#### Annualized utilization trend









|                | VIS           | ITS | MEMBE         | ERSHIP     | REGISTE       | RATIONS            | MEDICAL<br>COMPL | HISTORY<br>ETIONS  |
|----------------|---------------|-----|---------------|------------|---------------|--------------------|------------------|--------------------|
|                | Report Period | YTD | Report Period | YTD<br>AVG | Report Period | Since<br>Inception | Report Period    | Since<br>Inception |
| Primaries      | 11            | 11  | 1,274         | 1,274      | 6             | 244                | 6                | 215                |
| Dependents     | 7             | 7   | 1,680         | 1,680      | 8             | 136                | 3                | 123                |
| Eligible Lives | 18            | 18  | 2,954         | 2,954