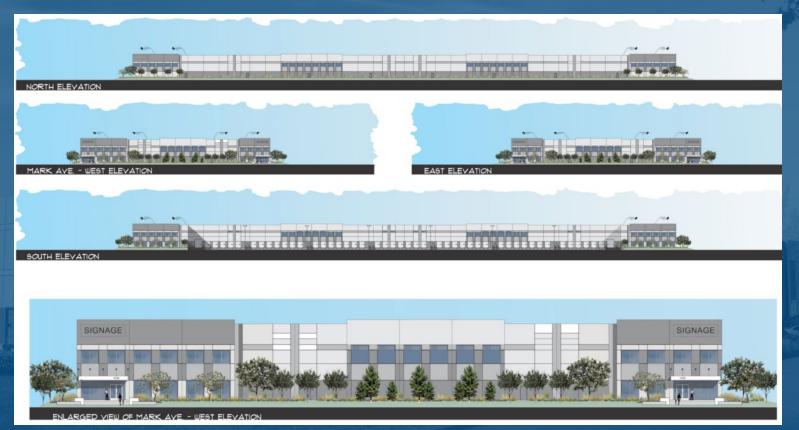

48 States and 3 Canadian Provinces, over 200 Million square feet
  - 20 Million square feet in 2020
  - 30 Million square feet in 2021
- Diverse High Image Corporate client base
  - Track record of guaranteed delivery on time and within budget
  - 70% repeat business
  - Business Park, Light Industrial, Manufacturing, Warehouse/Distribution, Cold Storage Experience
- Internal Resources
  - In-house A/E, Legal, Capital, Development, & Construction Management expedites processes, reduces cost, saves schedules, and improves decision making



48 States, 3 Canadian Provinces Over 200 Million SF

•

•

• •

•••

•

0

•

•

0

300+ Projects



# SPECULATIVE DEVELOPMENT



# SITE LOCATION







### SCANNELL BUSINESS PARK



7



## **BUILDING #1 ELEVATION**





### **BUILDING #2 ELEVATION**



#### SCANNELL PROPERTIES

## **BUILDING #3 & #4 ELEVATION**



## **BUILDING #2 RENDERING**





## **BUILDING #2 RENDERING**





#### WHY SCANNELL?





#### THE RIGHT PEOPLE

A seasoned team of industry experts that is committed to making this project a success. Internal resources to manage the construction, offering greater control and potential savings.



#### **DEVELOPMENT EXPERIENCE**

Developed over 30M SF in 2021 totaling in excess of \$5 billion in vertical development.



Ē

#### LOCAL EXPERIENCE

Our team is local and has experience developing projects throughout the State of California. We are one of the largest industrial developers in Nation which leads to better buying power and competitive pricing.

#### CAPITALIZATION

Financial capacity that allows us to fund developm