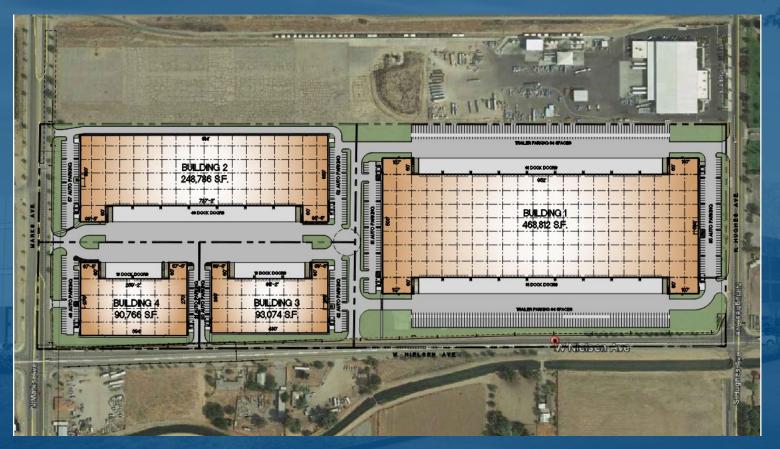

ny
- HQ in Indianapolis, IN with 12 additional offices in USA & Europe
- 48 States and 3 Canadian Provinces, over 200 Million square feet
  - 20 Million square feet in 2020
  - 30 Million square feet in 2021
- Diverse High Image Corporate client base
  - Track record of guaranteed delivery on time and within budget
  - 70% repeat business
  - Business Park, Light Industrial, Manufacturing, Warehouse/Distribution, Cold Storage Experience
- Internal Resources
  - In-house A/E, Legal, Capital, Development, & Construction Management expedites processes, reduces cost, saves schedules, and improves decision making



48 States, 3 Canadian Provinces Over 200 Million SF

•

•

• •

•••

•

0

•

•

0

300+ Projects



# SPECULATIVE DEVELOPMENT



# SITE LOCATION







### SCANNELL BUSINESS PARK



7



## **BUILDING #1 ELEVATION**





### **BUILDING #2 ELEVATION**



#### SCANNELL PROPERTIES

## **BUILDING #3 & #4 ELEVATION**



## **BUILDING #2 RENDERING**





## **BUILDING #2 RENDERING**





#### WHY SCANNELL?





#### THE RIGHT PEOPLE

A seasoned team of industry experts that is committed to making this project a success. Internal resources to manage the construction, offering greater control and potential savings.



#### **DEVELOPMENT EXPERIENCE**

Developed over 30M SF in 2021 totaling in excess of \$5 billion in vertical development.



Ē

#### LOCAL EXPERIENCE

Our team is local and has experience developing projects throughout the State of California. We are one of the largest industrial developers in Nation which leads to better buying power and competitive pricing.