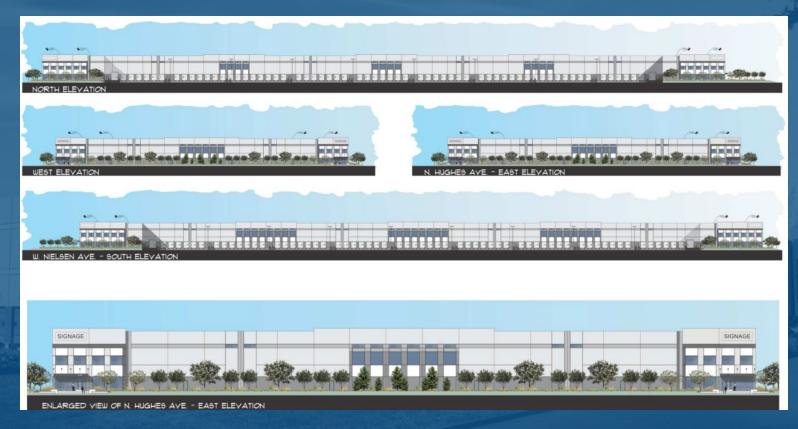

dditional offices in USA & Europe
- 48 States and 3 Canadian Provinces, over 200 Million square feet
  - 20 Million square feet in 2020
  - 30 Million square feet in 2021
- Diverse High Image Corporate client base
  - Track record of guaranteed delivery on time and within budget
  - 70% repeat business
  - Business Park, Light Industrial, Manufacturing, Warehouse/Distribution, Cold Storage Experience
- Internal Resources
  - In-house A/E, Legal, Capital, Development, & Construction Management expedites processes, reduces cost, saves schedules, and improves decision making



48 States, 3 Canadian Provinces Over 200 Million SF

•

•

• •

•••

•

0

•

•

0

300+ Projects



# SPECULATIVE DEVELOPMENT



# SITE LOCATION







### SCANNELL BUSINESS PARK



7



## **BUILDING #1 ELEVATION**





### **BUILDING #2 ELEVATION**



#### SCANNELL PROPERTIES

## **BUILDING #3 & #4 ELEVATION**



## **BUILDING #2 RENDERING**





## **BUILDING #2 RENDERING**





#### WHY SCANNELL?





#### THE RIGHT PEOPLE

A seasoned team of industry experts that is committed to making this project a success. Internal resources to manage the construction, offering greater control and potential savings.



#### **DEVELOPMENT EXPERIENCE**

Developed over 30M SF in 2021 totaling in excess of \$5 billion in vertical development.



Ē

#### LOCAL EXPERIENCE

Our team is local and has experience developing projects throughout the State of California. We are one of the largest industrial developers in Nation which leads to better buying power and competitive pricing.

#### CAPITALIZATION

Financial capac