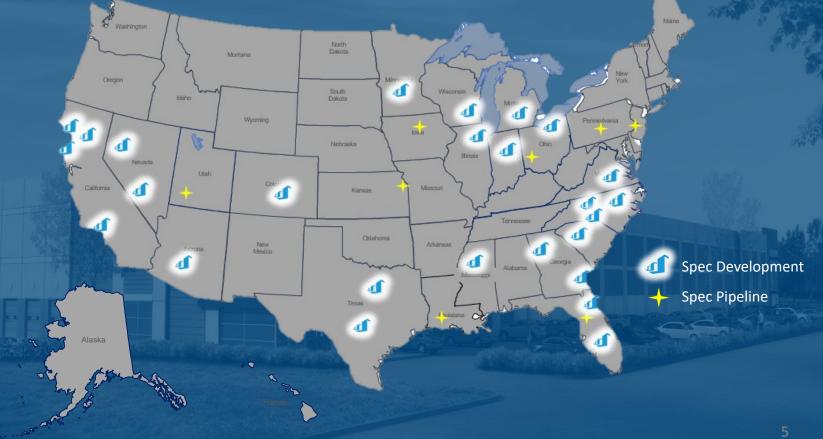

#### WHO WE ARE

- Privately held real estate development and investment company
- HQ in Indianapolis, IN with 12 additional offices in USA & Europe
- 48 States and 3 Canadian Provinces, over 200 Million square feet
  - 20 Million square feet in 2020
  - 30 Million square feet in 2021
- Diverse High Image Corporate client base
  - Track record of guaranteed delivery on time and within budget
  - 70% repeat business
  - Business Park, Light Industrial, Manufacturing, Warehouse/Distribution, Cold Storage Experience
- Internal Resources
  - In-house A/E, Legal, Capital, Development, & Construction Management expedites processes, reduces cost, saves schedules, and improves decision making

48 States, 3 Canadian Provinces Over 200 Million SF

•

•

• •

•••

•

0

•

•

0

300+ Projects

# SPECULATIVE DEVELOPMENT