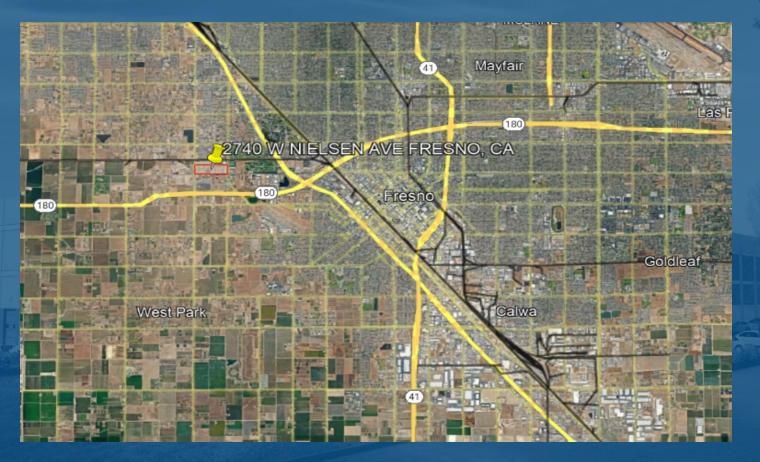

development and investment company
- HQ in Indianapolis, IN with 12 additional offices in USA & Europe
- 48 States and 3 Canadian Provinces, over 200 Million square feet
  - 20 Million square feet in 2020
  - 30 Million square feet in 2021
- Diverse High Image Corporate client base
  - Track record of guaranteed delivery on time and within budget
  - 70% repeat business
  - Business Park, Light Industrial, Manufacturing, Warehouse/Distribution, Cold Storage Experience
- Internal Resources
  - In-house A/E, Legal, Capital, Development, & Construction Management expedites processes, reduces cost, saves schedules, and improves decision making



48 States, 3 Canadian Provinces Over 200 Million SF

•

•

• •

•••

•

0

•

•

0

300+ Projects



# SPECULATIVE DEVELOPMENT



# SITE LOCATION







### SCANNELL BUSINESS PARK



7



## **BUILDING #1 ELEVATION**





### **BUILDING #2 ELEVATION**



#### SCANNELL PROPERTIES

## **BUILDING #3 & #4 ELEVATION**



## **BUILDING #2 RENDERING**





## **BUILDING #2 RENDERING**





#### WHY SCANNELL?





#### THE RIGHT PEOPLE

A seasoned team of industry experts that is committed to making this project a success. Internal resources to manage the construction, offering greater control and potential savings.



#### **DEVELOPMENT EXPERIENCE**

Developed over 30M SF in 2021 totaling in excess of \$5 billion in vertical development.



Ē

#### LOCAL EXPERIENCE

Our team is local and has experience developing projects throughout the State of California. We are one of the largest industrial developers in Nation which leads to better buying