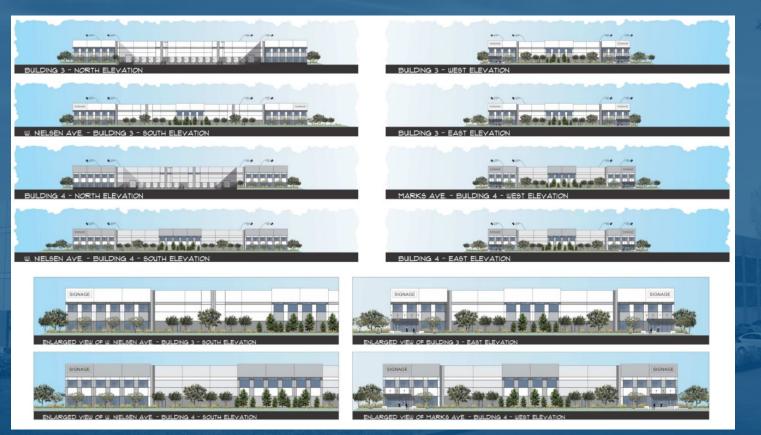

et
  - 20 Million square feet in 2020
  - 30 Million square feet in 2021
- Diverse High Image Corporate client base
  - Track record of guaranteed delivery on time and within budget
  - 70% repeat business
  - Business Park, Light Industrial, Manufacturing, Warehouse/Distribution, Cold Storage Experience
- Internal Resources
  - In-house A/E, Legal, Capital, Development, & Construction Management expedites processes, reduces cost, saves schedules, and improves decision making



48 States, 3 Canadian Provinces Over 200 Million SF

•

•

• •

•••

•

0

•

•

0

300+ Projects



# SPECULATIVE DEVELOPMENT



# SITE LOCATION







### SCANNELL BUSINESS PARK



7



## **BUILDING #1 ELEVATION**





### **BUILDING #2 ELEVATION**



#### SCANNELL PROPERTIES

## **BUILDING #3 & #4 ELEVATION**



## **BUILDING #2 RENDERING**





## **BUILDING #2 RENDERING**





#### WHY SCANNELL?





#### THE RIGHT PEOPLE

A seasoned team of industry experts that is committed to making this project a success. Internal resources to manage the construction, offering greater control and potential savings.



#### **DEVELOPMENT EXPERIENCE**

Developed over 30M SF in 2021 totaling in excess of \$5 billion in vertical development.



Ē

#### LOCAL EXPERIENCE

Our team is local and has experience developing projects throughout the State of California. We are one of the largest industrial developers in Nation which leads to better buying power and competitive pricing.

#### CAPITALIZATION

Financial capacity that allows us to fund developments of any size, type or location without reliance on third pa