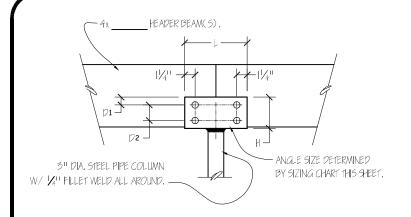

# POST CAP BOLTING DIAG.

|   |       | POST CAP SIZING CHART. |           |              |                  |        |           |            |  |  |  |  |
|---|-------|------------------------|-----------|--------------|------------------|--------|-----------|------------|--|--|--|--|
|   | BEAM  | ANGLE I                | RON DIMEN | ISIONS       | BOLT S           | PACING | FASTENERS |            |  |  |  |  |
|   | WIDTH | W                      | L         | Н            | D1               | D2     | QTY.      | DIA        |  |  |  |  |
| 1 | 4x6   | 4"                     | 11"       | 6 <u>1</u> " | 1 <del>1</del> " | 3"     | 4         | <u>5</u> " |  |  |  |  |
| 2 | 4x8   | 4"                     | 11"       | 6 <u>1</u> " | 1 <u>1</u> "     | 3"     | 4         | <u>5</u>   |  |  |  |  |
| 3 | 4×10  | 4"                     | 13"       | 8"           | 1 <del>1</del> " | 4"     | 4         | <u>3</u> " |  |  |  |  |
| 4 | 4x12  | 4"                     | 13"       | 10"          | 1 <del>1</del> " | 4"     | 4         | 3"         |  |  |  |  |