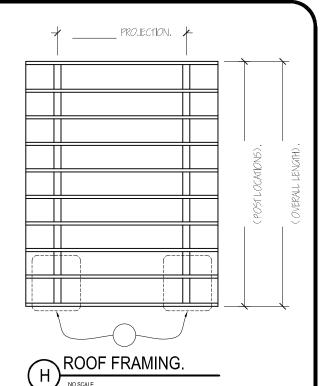

| RAFTER SPANS |          |         |         |  |  |  |  |  |
|--------------|----------|---------|---------|--|--|--|--|--|
| SIZE         | SPACING  | D.F. #1 | D.F. #2 |  |  |  |  |  |
|              | 12" O.C. | 10'-6"  | 10'-6"  |  |  |  |  |  |
| 2×4          | 16" O.C. | 9'-6"   | 9'-3"   |  |  |  |  |  |
|              | 24" O.C. | 8'-3"   | 8'-3"   |  |  |  |  |  |
|              | 12" O.C. | 16'-3"  | 16'-0"  |  |  |  |  |  |
| 2×6          | 16" O.C. | 14'-9"  | 14'-6"  |  |  |  |  |  |
|              | 24" O.C. | 13'-0"  | 12'-9"  |  |  |  |  |  |
|              | 12" O.C. | 21'-3"  | 21'-0"  |  |  |  |  |  |
| 2x8          | 16" O.C. | 19'-6"  | 19'-0"  |  |  |  |  |  |
|              | 24" O.C. | 17'-0"  | 16'-9"  |  |  |  |  |  |
|              | 12" O.C. | 26'-0"  | 26'-0"  |  |  |  |  |  |
| 2×10         | 16" O.C. | 25'-9"  | 25'-9"  |  |  |  |  |  |
|              | 24" O.C. | 21'-9"  | 21'-3"  |  |  |  |  |  |
|              | 12" O.C. | 25'-9"  | 25'-9"  |  |  |  |  |  |
| 2x12         | 16" O.C. | 25'-6"  | 25'-6"  |  |  |  |  |  |
|              | 24" O.C. | 25'-3"  | 25'-3"  |  |  |  |  |  |

| BEAM SI          | BEAM SIZE AND MAX. COLUMN SPACING. |        |          |        |  |  |  |  |  |  |  |  |
|------------------|------------------------------------|--------|----------|--------|--|--|--|--|--|--|--|--|
| *PROJECTION      | 4×6                                | 4x8    | 4×10     | 4x12   |  |  |  |  |  |  |  |  |
| 10'-0"           | 11'-0"                             | 14'-6" | 18'-0"   | 21'-0" |  |  |  |  |  |  |  |  |
| 11'-0"           | 10'-6"                             | 14'-0" | 17'-6"   | 20'-0" |  |  |  |  |  |  |  |  |
| 12'-0"           | 10'-6"                             | 13'-6" | 16'-6"   | 19'-0" |  |  |  |  |  |  |  |  |
| 13'-0"           | 10'-0"                             | 13'-0" | 16'-0"   | 18'-6" |  |  |  |  |  |  |  |  |
| 14'-0"           | 9'-6"                              | 12'-6" | 15'-6"   | 18'-0" |  |  |  |  |  |  |  |  |
| 15'-0"           | 9'-6"                              | 12'-0" | 15'-0"   | 17'-6" |  |  |  |  |  |  |  |  |
| 16'-0"           | 9'-0"                              | 12'-0" | 14'-6"   | 16'-6" |  |  |  |  |  |  |  |  |
| 17'-0"           | 9'-0"                              | 11'-6" | 14'-0"   | 16'-6" |  |  |  |  |  |  |  |  |
| 18'-0"           | 8'-6"                              | 11'-0" | 13'-6"   | 16'-0" |  |  |  |  |  |  |  |  |
| 19'-0"           | 8'-6"                              | 11'-0" | 13'-6"   | 15'-6" |  |  |  |  |  |  |  |  |
| 20'-0"           | 8'-0"                              | 10'-6" | 13'-0"   | 15'-0" |  |  |  |  |  |  |  |  |
| 21'-0"           | 8'-0"                              | 10'-6" | 12'-6"   | 14'-6" |  |  |  |  |  |  |  |  |
| FOOTING<br>SIZES | 12"× 12"                           | 18">   | 24"x 24" |        |  |  |  |  |  |  |  |  |

### GENERAL NOTES

- I) STRUCTURES THAT ARE FREESTANDING, OR STRUCTURES AREATER THAN 75 % OF WIDTH SHALL BE CONSTRUCTED WITH COLUMNS EMBEDDED IN CONCRETE PER DETAIL C, (SEE ADDITIONAL SHEET), OR ADEQUATELY BRACED PER DETAIL A.
- 2) IF OVERHANG BEYOND THE BEAM EXCEEDS 2'-O", THEN USE THE TABLE FOR A PROJECTION 2'-O" GREATER THAN ACTUAL.
- 3) POWER LINES TO BE A MIN, OF 3'-O" ABOVE A WOOD ROOF, & A MIN, OF 8'-O" ABOVE A METAL ROOF.
- 4) NO SOLID CEILING PERMITTED.

| 5) | ROOFING MATERIAL: _   |                                     | o/15# FE               |
|----|-----------------------|-------------------------------------|------------------------|
|    | o/ LII CCX PLYWOOD    | <del>24</del> SPAN INDEX W/ 8d NAIL | -<br>.5@6"0 <u>,</u> ( |
|    | EDGE NAIL, & 1211 O.C | FIELD NAIL.                         |                        |

| RAFTERS: |    |           |     |
|----------|----|-----------|-----|
|          | 2x | _ D.F. NO |     |
| BEAMS:   | 4x | DF NO     |     |
| COLUMN:  |    |           |     |
| OODAMIN  | ~1 |           | 0.0 |