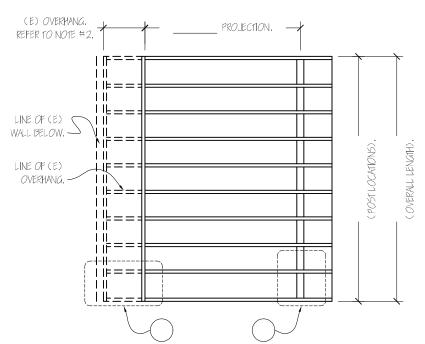

| RAFTER SPANS |          |         |         |  |  |  |  |  |
|--------------|----------|---------|---------|--|--|--|--|--|
| SIZE         | SPACING  | D.F. #1 | D.F. #2 |  |  |  |  |  |
|              | 12" O.C. | 10'-6"  | 10'-6"  |  |  |  |  |  |
| 2×4          | 16" O.C. | 9'-6"   | 9'-3"   |  |  |  |  |  |
|              | 24" O.C. | 8'-3"   | 8'-3"   |  |  |  |  |  |
|              | 12" O.C. | 16'-3"  | 16'-0"  |  |  |  |  |  |
| 2×6          | 16" O.C. | 14'-9"  | 14'-6"  |  |  |  |  |  |
|              | 24" O.C. | 13'-0"  | 12'-9"  |  |  |  |  |  |
|              | 12" O.C. | 21'-3"  | 21'-0"  |  |  |  |  |  |
| 2x8          | 16" O.C. | 19'-6"  | 19'-0"  |  |  |  |  |  |
|              | 24" O.C. | 17'-0"  | 16'-9"  |  |  |  |  |  |
|              | 12" O.C. | 26'-0"  | 26'-0"  |  |  |  |  |  |
| 2×10         | 16" O.C. | 25'-9"  | 25'-9"  |  |  |  |  |  |
|              | 24" O.C. | 21'-9"  | 21'-3"  |  |  |  |  |  |
|              | 12" O.C. | 25'-9"  | 25'-9"  |  |  |  |  |  |
| 2x12         | 16" O.C. | 25'-6"  | 25'-6"  |  |  |  |  |  |
|              | 24" O.C. | 25'-3"  | 25'-3"  |  |  |  |  |  |

| BEAM SI          | BEAM SIZE AND MAX. COLUMN SPACING. |        |          |        |  |  |  |  |  |  |  |  |
|------------------|------------------------------------|--------|----------|--------|--|--|--|--|--|--|--|--|
| *PROJECTION      | 4×6                                | 4x8    | 4×10     | 4x12   |  |  |  |  |  |  |  |  |
| 10'-0"           | 11'-0"                             | 14'-6" | 18'-0"   | 21'-0" |  |  |  |  |  |  |  |  |
| 11'-0"           | 10'-6"                             | 14'-0" | 17'-6"   | 20'-0" |  |  |  |  |  |  |  |  |
| 12'-0"           | 10'-6"                             | 13'-6" | 16'-6"   | 19'-0" |  |  |  |  |  |  |  |  |
| 13'-0"           | 10'-0"                             | 13'-0" | 16'-0"   | 18'-6" |  |  |  |  |  |  |  |  |
| 14'-0"           | 9'-6"                              | 12'-6" | 15'-6"   | 18'-0" |  |  |  |  |  |  |  |  |
| 15'-0"           | 9'-6"                              | 12'-0" | 15'-0"   | 17'-6" |  |  |  |  |  |  |  |  |
| 16'-0"           | 9'-0"                              | 12'-0" | 14'-6"   | 16'-6" |  |  |  |  |  |  |  |  |
| 17'-0"           | 9'-0"                              | 11'-6" | 14'-0"   | 16'-6" |  |  |  |  |  |  |  |  |
| 18'-0"           | 8'-6"                              | 11'-0" | 13'-6"   | 16'-0" |  |  |  |  |  |  |  |  |
| 19'-0"           | 8'-6"                              | 11'-0" | 13'-6"   | 15'-6" |  |  |  |  |  |  |  |  |
| 20'-0"           | 8'-0"                              | 10'-6" | 13'-0"   | 15'-0" |  |  |  |  |  |  |  |  |
| 21'-0"           | 8'-0"                              | 10'-6" | 12'-6"   | 14'-6" |  |  |  |  |  |  |  |  |
| FOOTING<br>SIZES | 12"× 12"                           | 18">   | 24"x 24" |        |  |  |  |  |  |  |  |  |

### GENERAL NOTES

- I) STRUCTURES THAT ARE FREESTANDING, OR STRUCTURES AREATER THAN 75 % OF WIDTH SHALL BE CONSTRUCTED WITH COLUMNS EMBEDDED IN CONCRETE PER DETAIL C, (SEE ADDITIONAL SHEET), OR ADEQUATELY BRACED PER DETAIL A.
- 2) IF OVERHANG BEYOND THE BEAM EXCEEDS 2'-O", THEN USE THE TABLE FOR A PROJECTION 2'-O" GREATER THAN ACTUAL.
- 3) POWER LINES TO BE A MIN, OF 3'-O" ABOVE A WOOD ROOF, & A MIN, OF 8'-O" ABOVE A METAL ROOF.
- 4) NO SOLID CEILING PERMITTED.

| 5) | ROOFING MATERIAL: _   |                                     | o/15# FE               |
|----|-----------------------|-------------------------------------|------------------------|
|    | o/ LII CCX PLYWOOD    | <del>24</del> SPAN INDEX W/ 8d NAIL | -<br>.5@6"0 <u>,</u> ( |
|    | EDGE NAIL, & 1211 O.C | FIELD NAIL.                         |                        |

| RAFTERS: |    |           |     |
|----------|----|-----------|-----|
|          | 2x | _ D.F. NO |     |
| BEAMS:   | 4x | DF NO     |     |
| COLUMN:  |    |           |     |
| OODAMIN  | ~1 |           | 0.0 |