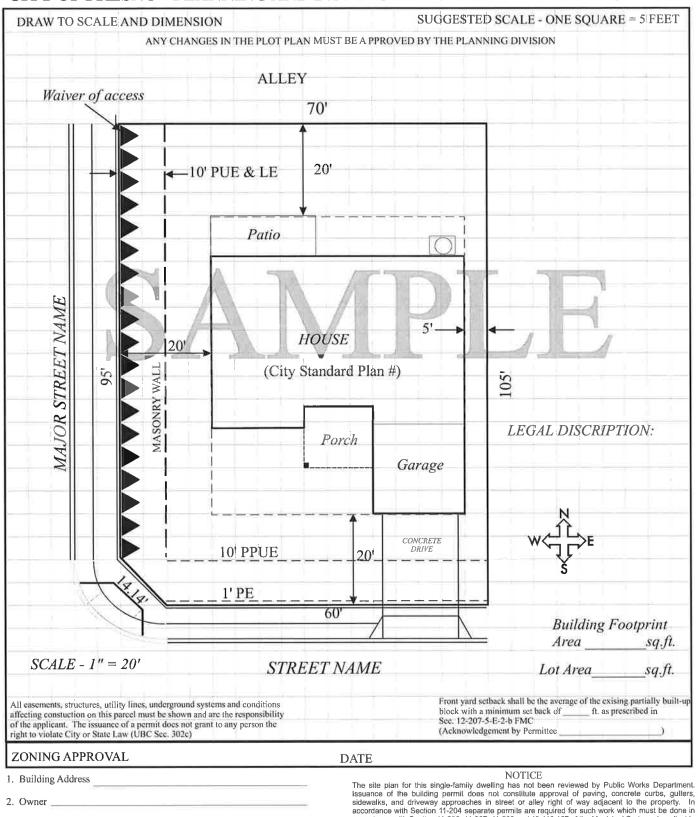

#### CITY OF FRESNO - PLANNING AND DEVELOMPENT DEPARTMENT PLOT PLAN

3. Contractor Address

4. I HERBY STATE THAT THE INFORMATION ABOVE IS CORRECT. I UNDERSTAND THAT IF THE INFORMATION SUBMITTED IS NOT CORRECT THE BUILDING PERMIT

SIGNATURE . DATE The site plan for this single-family dwelling has not been reviewed by Public Works Department. Issuance of the building permil does not constitute approval of paving, concrete curbs, gutters, sidewalks, and driveway approaches in street or alley right of way adjacent to the property. In accordance with Section 11-204 separate permils are required for such work which must be done in accordance with Section 11-206, 11-207, 11-208 and 13-110,107 of the Municipal Code and applicable City Standards. Issuance of a Certificate of Occupancy for the building is dependent upon prior suitefacts accordance with factor in factor wind parameters. satisfactory completion of required pavement and concrete work.

Permittee is especially caulioned to contact the City Traffic Engineer before forming and pouring slabs of foundation if it is desired to have more then one driveway approach or any driveway approach exceeding 24 feet in width measured at the property line.

- A) 1-hour construction for projection less than 3'-0" from the property line
  B) Construction not permitted less then 30" from the property line.
  C) Normal projections allowed to be 5" for each 1'-0" of required yard selback

#### DEVELOPMENT & RESOURCE MANAGEMENT DEPARTMENT **PLANNING DIVISION**

| DF  | WAX   | TO S                         | CALE   | AND     |    |      |     |     |       |       |      |     |     | PL    | OT    | PL   | AN     | 1      |         |          |          |          |          |        |         |          | - ON    | E SQ    | UARE   | E = 5   |       |
|-----|-------|------------------------------|--------|---------|----|------|-----|-----|-------|-------|------|-----|-----|-------|-------|------|--------|--------|---------|----------|----------|----------|----------|--------|---------|----------|---------|---------|--------|---------|-------|
|     |       | ĺ                            |        |         | /  | NY C | HAN | NGE | IN TH | IE PL | OT F | LAN | MUS | ST BI | E API | PROV | /ED    | BY T   | HE D    | <br>EVEL | OPN      | IENT     | DEP      | RTI    | VEN.    | r        |         |         |        |         |       |
|     |       |                              |        |         |    |      |     |     |       |       |      |     |     |       |       |      |        |        |         |          |          |          |          | -      |         |          |         |         |        |         |       |
|     |       |                              |        |         |    |      |     |     |       |       |      |     |     |       |       |      |        |        |         |          |          |          |          |        |         |          |         |         |        |         |       |
|     |       | _                            |        |         |    |      |     |     |       |       |      |     |     |       |       |      |        |        |         |          |          |          |          | -      |         |          |         |         |        |         | -     |
|     |       |                              |        |         |    |      |     |     |       |       |      |     |     |       |       |      |        |        |         |          |          |          |          | -      |         |          |         |         |        |         |       |
|     |       | -                            |        |         |    |      |     |     |       | _     |      |     |     |       |       |      |        |        |         |          |          |          |          |        |         |          |         |         |        |         |       |
|     |       |                              |        |         |    |      |     |     |       |       |      |     |     |       |       |      |        |        |         |          |          |          |          |        |         |          |         |         |        |         |       |
|     |       |                              |        |         |    |      |     |     |       |       |      |     |     |       |       |      |        |        |         |          |          |          |          |        |         |          |         |         |        |         |       |
|     |       |                              |        |         |    |      |     |     |       |       |      |     |     |       |       |      |        |        |         |          |          |          |          |        |         |          |         |         |        |         |       |
|     |       |                              |        |         |    | 27   |     |     |       |       |      |     |     |       |       |      |        |        |         |          |          |          |          |        |         |          |         |         |        |         |       |
|     |       |                              |        |         |    |      |     |     |       |       |      |     |     |       |       |      |        |        |         |          |          |          |          |        |         |          |         |         |        |         |       |
|     |       |                              |        |         |    |      |     |     |       |       |      |     |     |       |       |      |        |        |         |          |          |          |          |        |         |          |         |         |        |         |       |
|     |       |                              |        |         |    |      |     |     |       |       |      |     |     |       |       |      |        |        |         |          |          |          |          |        |         |          |         |         |        |         |       |
|     |       |                              |        |         |    |      |     |     |       |       |      |     |     |       |       |      |        |        |         |          |          |          |          |        |         |          |         |         |        |         |       |
|     |       |                              |        |         |    |      |     |     |       |       |      |     |     |       |       |      |        |        |         |          |          |          |          |        |         |          |         |         |        |         |       |
|     |       |                              |        |         |    |      |     |     |       |       |      |     |     |       |       |      |        |        |         |          |          |          |          |        |         |          |         |         |        |         |       |
| -   |       | -                            |        |         |    |      |     |     |       |       |      |     |     |       |       |      |        |        |         | -        |          |          |          |        |         |          |         |         |        |         |       |
| +   |       | -                            |        |         |    | -    |     |     |       |       |      |     |     |       |       | -    |        |        |         |          |          |          |          |        |         |          |         |         |        |         | _     |
| _   |       | -                            |        |         |    | -    |     |     |       |       |      |     |     |       |       |      |        |        |         |          |          | -        |          |        |         |          |         |         |        |         |       |
|     | ļ     | _                            |        |         | _  |      |     |     | _     | _     | -    |     |     |       |       |      |        |        |         | _        |          |          |          |        |         |          |         |         |        |         | _     |
|     |       |                              |        |         |    |      |     |     |       |       |      |     |     |       |       |      | _      |        |         |          |          |          |          |        |         | _        |         |         |        |         |       |
|     |       |                              |        |         |    |      |     |     |       |       |      |     |     |       |       |      |        |        |         |          |          |          |          |        |         |          |         |         |        |         |       |
|     |       |                              |        |         |    |      |     |     |       |       |      |     |     |       |       |      |        |        |         |          |          |          |          |        |         |          |         |         |        |         |       |
|     |       |                              |        |         |    |      |     |     |       |       |      |     |     |       |       |      |        |        |         |          |          |          |          |        |         |          |         |         |        |         |       |
|     |       |                              |        |         |    |      |     |     |       |       |      |     |     |       |       |      |        |        |         |          |          |          |          |        |         |          |         |         |        |         |       |
|     |       |                              |        |         |    |      |     |     |       |       |      |     |     |       |       |      |        |        |         |          |          |          |          |        |         |          |         |         |        |         |       |
|     |       |                              |        |         |    |      |     |     |       |       |      |     |     |       |       |      |        |        |         |          |          |          |          |        |         |          |         |         |        |         |       |
|     |       |                              |        |         |    |      |     |     |       |       |      |     |     |       |       |      |        |        |         |          |          |          |          |        |         |          |         |         |        |         |       |
|     |       | nents,                       |        |         |    |      |     |     |       |       |      |     |     |       |       |      | ont ya |        | back s  | shall b  | e aver   | age of   | the ex   | dsting | parti   | ially bu | uilt-up | block   | with a | minir   | num   |
| The | issu  | tion of<br>ance of<br>BC Sec | f a pe | ermit o |    |      |     |     |       |       |      |     |     |       |       |      |        | or     |         |          |          |          | 300.     | 12-2   | JI .0-3 | -2-U F   | W.C     | ,       |        |         |       |
|     | -     | _                            | _      | _       | ED |      | _   |     |       |       |      |     | _   |       | V     | _    | _      | rieuge | ment    | Jy 1 6   |          | _        | LDG      | , Di   |         | ALT: N   | 10      | 1       |        |         |       |
|     |       | NG A                         |        |         | EΝ |      |     |     |       |       |      | _   | _   |       |       | D/   | The    | site n | an for  | this s   | inale-   |          | _        |        |         | _        |         | ved by  | the P  | ublic \ |       |
| . E | BUILD | ING A                        | DDRE   | ESS _   |    |      |     |     |       |       |      |     |     |       | -     | -    | Dep    | artmei | nt. Is: | suanc    | e of the | he bu    | ildina ı | permi  | t doe:  | s not    | consti  | tute a  | pprova | al of p | avir  |
| . ( | OWNE  | R                            |        |         |    |      |     |     |       |       |      |     |     |       |       |      | way    | adjac  | ent to  | the pr   | operty   | ⁄.₃ In a | ccorda   | ince v | vith S  | ection   | 11-20   | )4, sep | parate | permi   | its a |

11-208 and 13-110.107 of the Municipal Code and applicable City Standards. Issuance of a Certificate of Occupancy for the building is dependent upon prior satisfactory completion of required pavement and concrete work.

Permittee is especially cautioned to contact the City Traffic Engineer (621-8800) before forming and pouring slabs of foundation if it is desired to have more than one driveway approach or any driveway approach exceeding 24 feet in width measured at the property line.

#### **PROJECTIONS**

- A) 1-hour construction for projection less tan 3'-0" from the property line.
- B) Construction not permitted less than 30" from the property line.
- C) Normal projections allowed to be 5" for each 1'-0" of required yard setback.