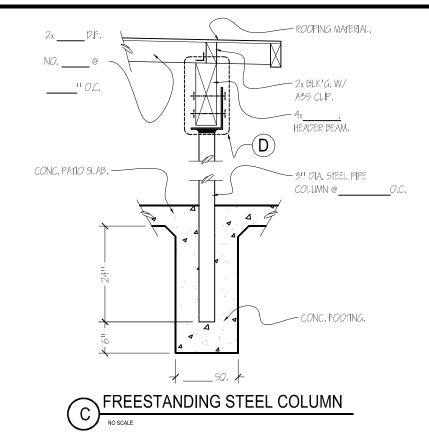

### GENERAL NOTES

- I) STRUCTURES THAT ARE FREESTANDING, OR STRUCTURES AREATER THAN 75 % OF WIDTH SHALL BE CONSTRUCTED WITH COLUMNS EMBEDDED IN CONCRETE PER DETAIL C, (SEE ADDITIONAL SHEET), OR ADEQUATELY BRACED PER DETAIL A.
- 2) IF OVERHANG BEYOND THE BEAM EXCEEDS 2'-O", THEN USE THE TABLE FOR A PROJECTION 2'-O" GREATER THAN ACTUAL.
- 3) POWER LINES TO BE A MIN, OF 3'-O" ABOVE A WOOD ROOF, & A MIN, OF 8'-O" ABOVE A METAL ROOF.
- 4) NO SOLID CEILING PERMITTED.

| 5) | ROOFING MATERIAL: _   |                                     | o/15# FE               |
|----|-----------------------|-------------------------------------|------------------------|
|    | o/ LII CCX PLYWOOD    | <del>24</del> SPAN INDEX W/ 8d NAIL | -<br>.5@6"0 <u>,</u> ( |
|    | EDGE NAIL, & 1211 O.C | FIELD NAIL.                         |                        |

| RAFTERS: |    |           |     |
|----------|----|-----------|-----|
|          | 2x | _ D.F. NO |     |
| BEAMS:   | 4x | DF NO     |     |
| COLUMN:  |    |           |     |
| OODAMIN  | ~1 |           | 0.0 |

| CITY OF FRESNO |              |          |
|----------------|--------------|----------|
| MONO SLOPED    | <b>PATIO</b> | DETAILS. |

| PROJECT | ADDRESS |  |
|---------|---------|--|
|---------|---------|--|

CITY OF FRESNO
MONO SLOPED PATIO DETAILS.