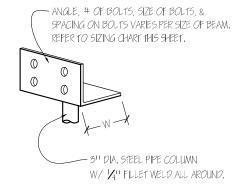

# POST CAP BOLTING DIAG.

|   |       | POST CAP SIZING CHART. |           |              |                  |        |           |            |  |  |  |  |
|---|-------|------------------------|-----------|--------------|------------------|--------|-----------|------------|--|--|--|--|
|   | BEAM  | ANGLE I                | RON DIMEN | ISIONS       | BOLT S           | PACING | FASTENERS |            |  |  |  |  |
|   | WIDTH | W                      | L         | Н            | D1               | D2     | QTY.      | DIA        |  |  |  |  |
| 1 | 4x6   | 4"                     | 11"       | 6 <u>1</u> " | 1 <del>1</del> " | 3"     | 4         | <u>5</u> " |  |  |  |  |
| 2 | 4x8   | 4"                     | 11"       | 6 <u>1</u> " | 1 <u>1</u> "     | 3"     | 4         | <u>5</u>   |  |  |  |  |
| 3 | 4×10  | 4"                     | 13"       | 8"           | 1 <del>1</del> " | 4"     | 4         | <u>3</u> " |  |  |  |  |
| 4 | 4x12  | 4"                     | 13"       | 10"          | 1 <del>1</del> " | 4"     | 4         | 3"         |  |  |  |  |