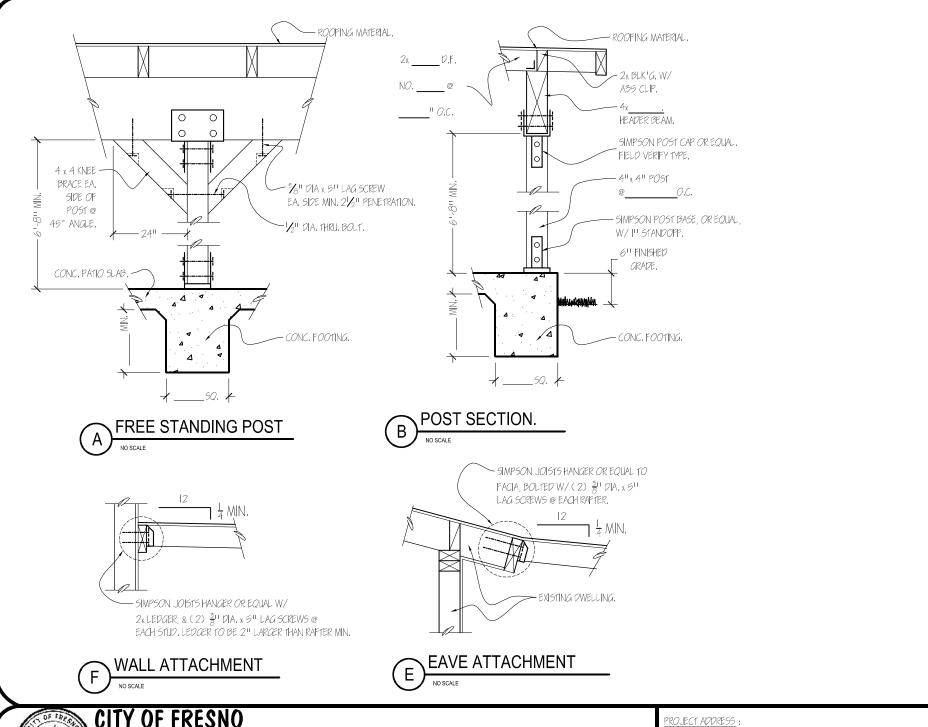

### GENERAL NOTES

- I) STRUCTURES THAT ARE FREESTANDING, OR STRUCTURES AREATER THAN 75 % OF WIDTH SHALL BE CONSTRUCTED WITH COLUMNS EMBEDDED IN CONCRETE PER DETAIL C, (SEE ADDITIONAL SHEET), OR ADEQUATELY BRACED PER DETAIL A.
- 2) IF OVERHANG BEYOND THE BEAM EXCEEDS 2'-O", THEN USE THE TABLE FOR A PROJECTION 2'-O" GREATER THAN ACTUAL.
- 3) POWER LINES TO BE A MIN, OF 3'-O" ABOVE A WOOD ROOF, & A MIN, OF 8'-O" ABOVE A METAL ROOF.
- 4) NO SOLID CEILING PERMITTED.

| 5) | ROOFING MATERIAL: _   |                                     | o/15# FE               |
|----|-----------------------|-------------------------------------|------------------------|
|    | o/ LII CCX PLYWOOD    | <del>24</del> SPAN INDEX W/ 8d NAIL | -<br>.5@6"0 <u>,</u> ( |
|    | EDGE NAIL, & 1211 O.C | FIELD NAIL.                         |                        |

| RAFTERS: |    |           |     |
|----------|----|-----------|-----|
|          | 2x | _ D.F. NO |     |
| BEAMS:   | 4x | DF NO     |     |
| COLUMN:  |    |           |     |
| OODAMIN  | ~1 |           | 0.0 |

| CITY OF FRESNO |              |          |
|----------------|--------------|----------|
| MONO SLOPED    | <b>PATIO</b> | DETAILS. |

| PROJECT | ADDRESS |  |
|---------|---------|--|
|---------|---------|--|

CITY OF FRESNO
MONO SLOPED PATIO DETAILS.