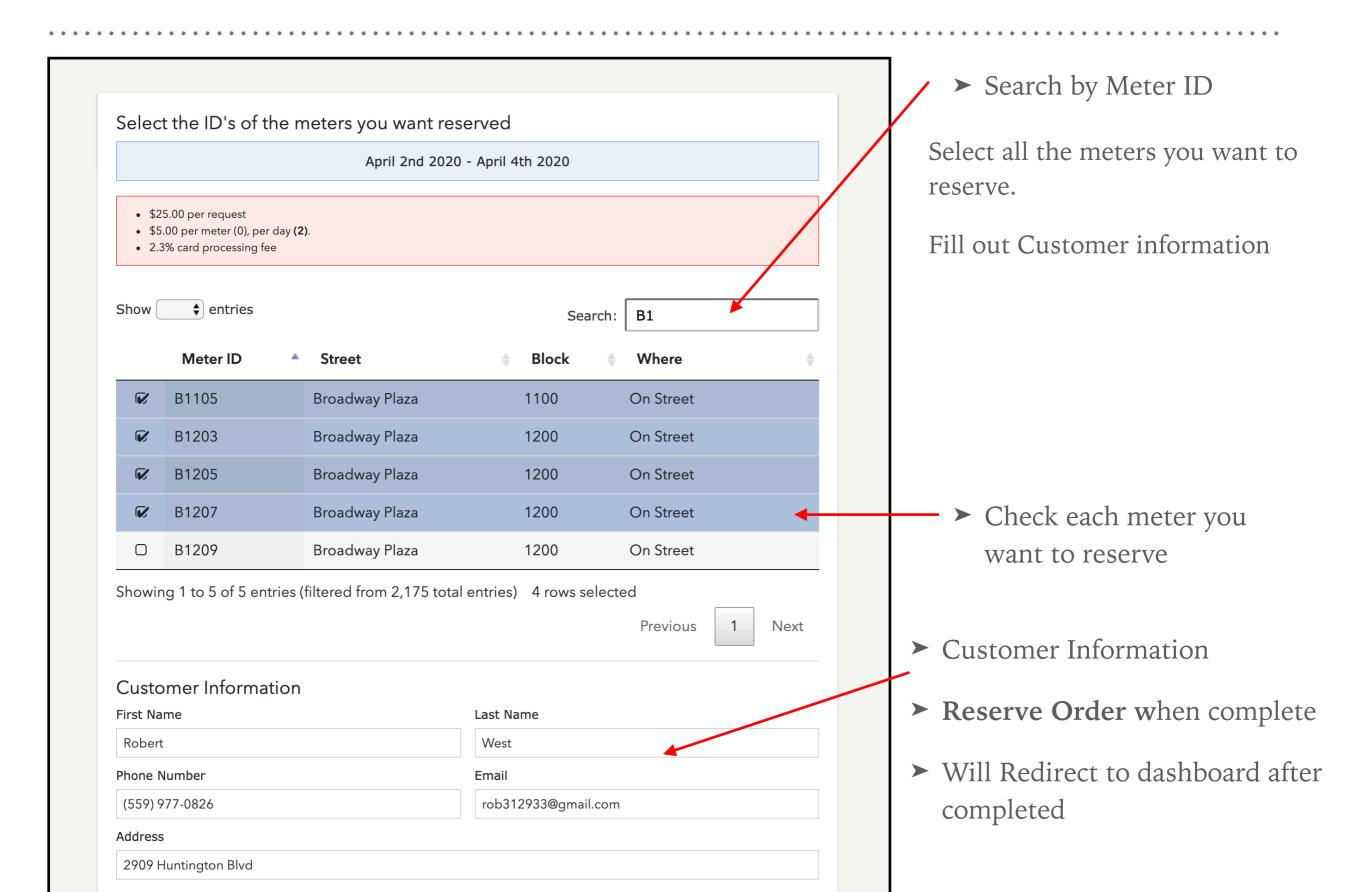

#### **SELECT METERS BY ID**

- ➤ Search Address
- ➤ Draw Selection
- ➤ Help Section

Once you enter the location you want to start with you can begin drawing your selection

Once you start drawing, the button will turn red and you can begin to create a square with 4 points around area to make selection.

Customer information
 Order Notes
 Order Submitted

P1112
P Street

Redirects to dashboard after order completed

Once you have the meters selected you can hit continue. Customer information will auto populate with account details. "Tell us about your order" will be added to order notes