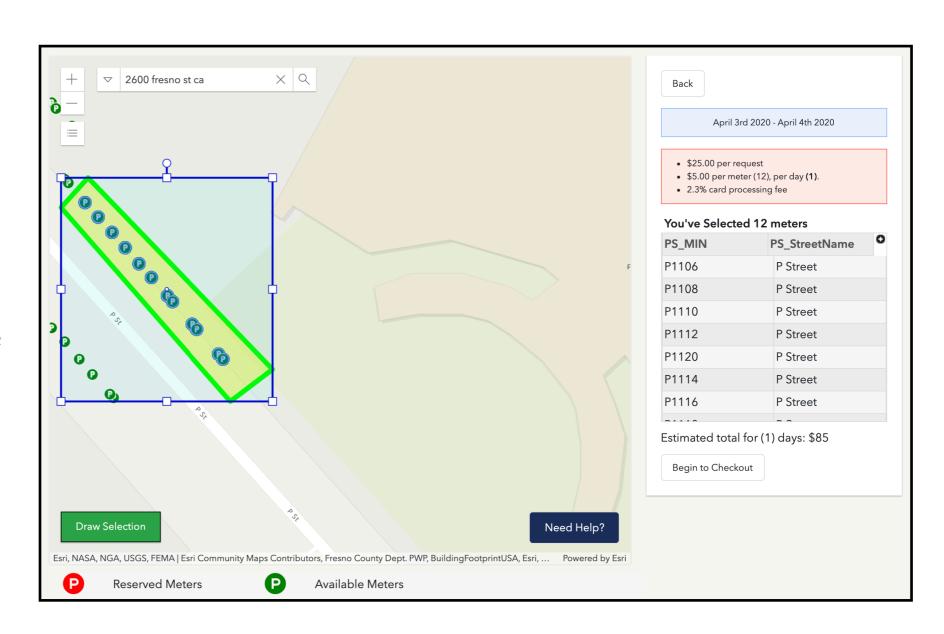

> Selected meters

➤ Price auto calculated

- ➤ Move shape
- ➤ Edit Shape
- ➤ Show selected meters

Once the shape is created, you can move it around to change your selection on the fly.

(note: you have to create a complete shape keeping the shape simple will have best results)