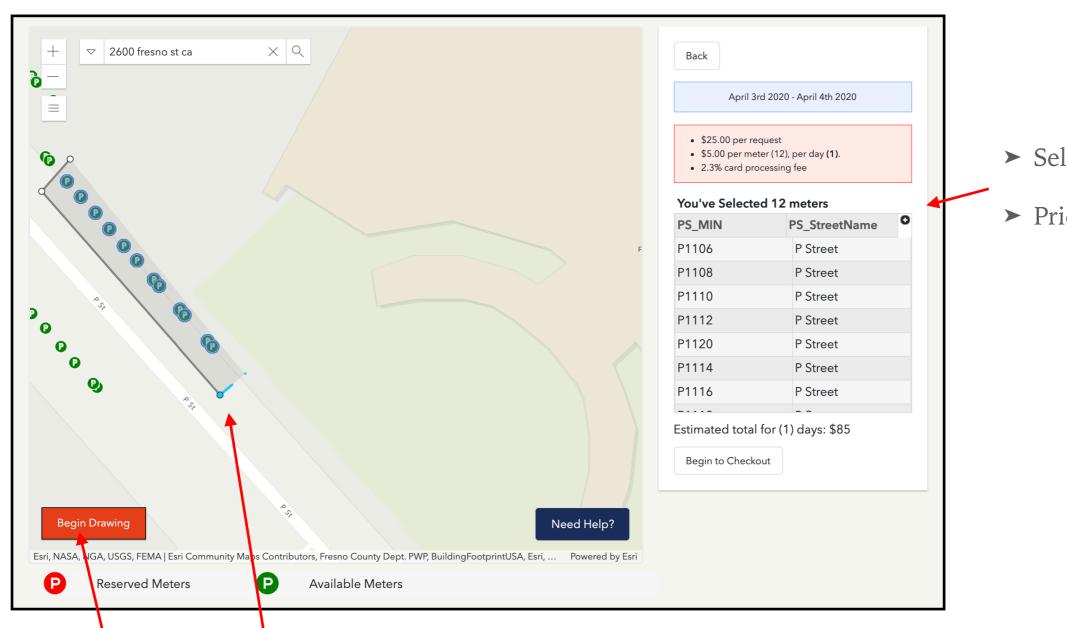

#### **SELECT METERS BY ID**

- ➤ Search Address
- ➤ Draw Selection
- ➤ Help Section

Once you enter the location you want to start with you can begin drawing your selection

Once you start drawing, the button will turn red and you can begin to create a square with 4 points around area to make selection.

> Selected meters

➤ Price auto calculated

- ➤ Move shape
- ➤ Edit Shape
- ➤ Show selected meters

Once the shape is created, you can move it around to change your selection on the fly.

(note: you have to create a complete shape keeping the shape simple will have best results)