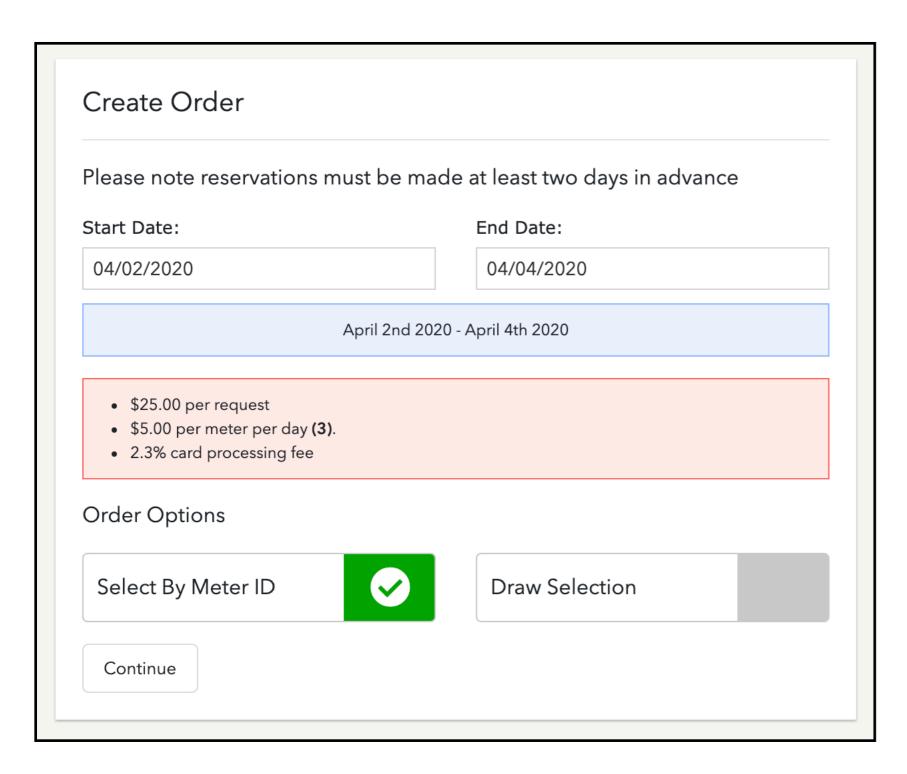

#### **CREATE ORDER**

- ➤ Set Start & End Dates
- ➤ Select by Meter ID
  - ➤ OR
- ➤ Draw Selection
- ➤ Price Calculation