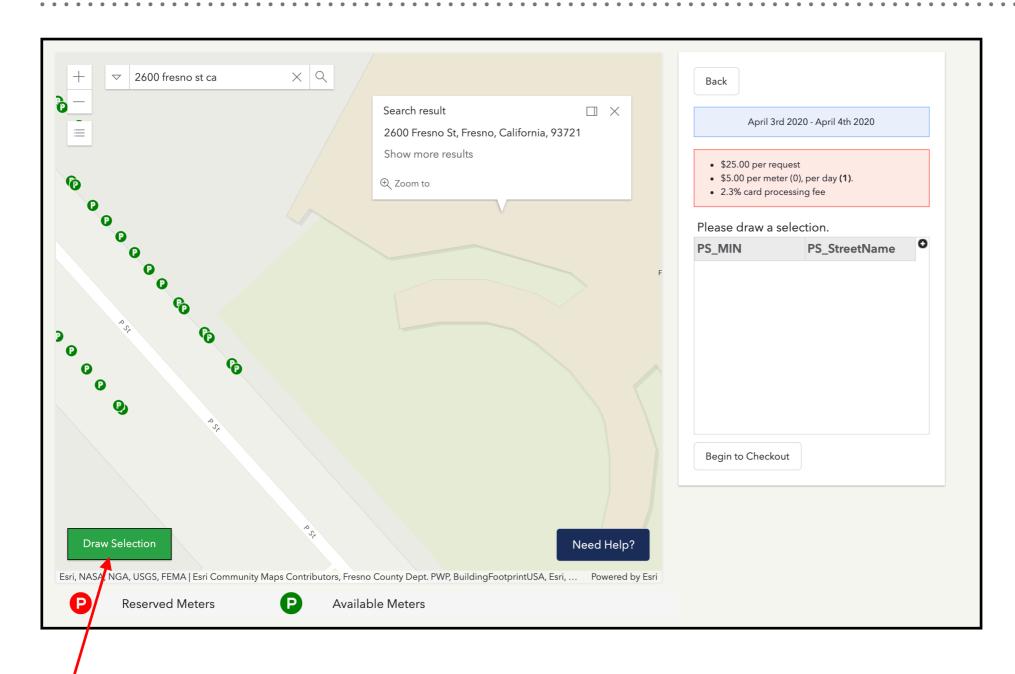

#### **SELECT METERS BY ID**

- ➤ Search Address
- ➤ Draw Selection
- ➤ Help Section

Once you enter the location you want to start with you can begin drawing your selection

Once you start drawing, the button will turn red and you can begin to create a square with 4 points around area to make selection.

> Selected meters

➤ Price auto calculated

- ➤ Move shape
- ➤ Edit Shape
- ➤ Show selected meters

Once the shape is created, you can move it around to change your selection on the fly.

(note: you have to create a complete shape keeping the shape simple will have best results)