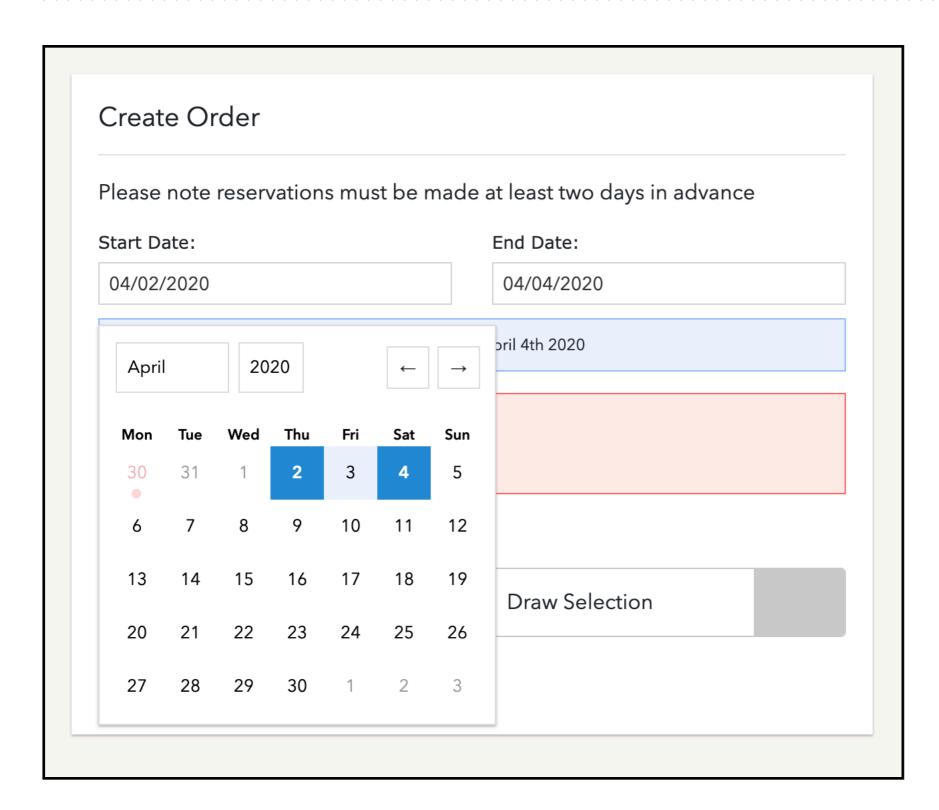

### **CREATE ORDER DATES**

- ➤ Set Start & End Dates
- ➤ It sets date range so you don't need to use both inputs.