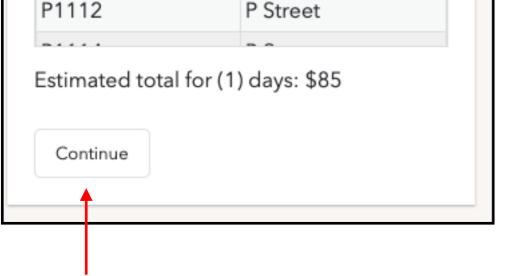

Customer information
 Order Notes
 Order Submitted

P1112
P Street

Redirects to dashboard after order completed

Once you have the meters selected you can hit continue. Customer information will auto populate with account details. "Tell us about your order" will be added to order notes