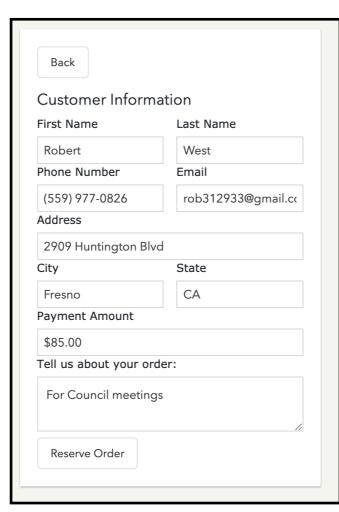

Customer information
 Order Notes
 Order Submitted

P1112
P Street

Redirects to dashboard after order completed

Once you have the meters selected you can hit continue. Customer information will auto populate with account details. "Tell us about your order" will be added to order notes

### **EMAIL NOTIFICATION**

- ➤ New Order
- ➤ Order Updated
- ➤ Order Finalized

Anytime there are order updates in the system the user will get an email with the new changes.

Hello Robert West,

Your order has been submitted.

#### **Information Submitted**

| Status          | Submitted                  |
|-----------------|----------------------------|
| Name            | Robert West                |
| Dates           | 04/03/2020 -<br>04/04/2020 |
| Meters Selected | 12                         |
| Comments        | For Council meetings       |
| Staff Comments  |                            |