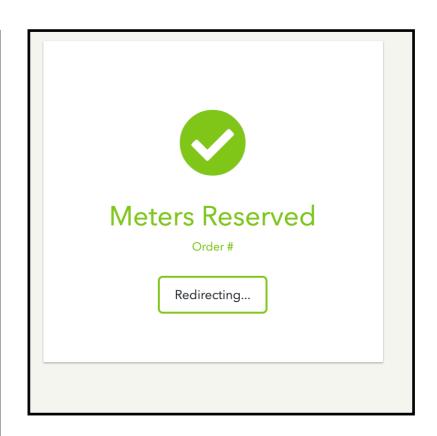

Customer information
 Order Notes
 Order Submitted

P1112
P Street

Redirects to dashboard after order completed

Once you have the meters selected you can hit continue. Customer information will auto populate with account details. "Tell us about your order" will be added to order notes