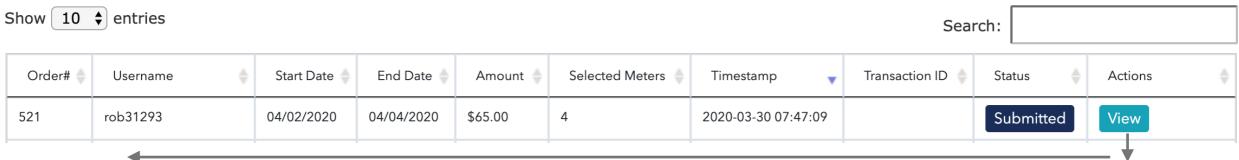

#### **ORDER REVIEW STEP #1**

Orders are available on dashboard and can be viewed by clicking 'View' on the order line item.

- ➤ Customer Information
- > Selected Meters
- ➤ Order Adjustments
- ➤ Order Notes
- ➤ Change Status

The order view page is where you'll make all the edits you need.