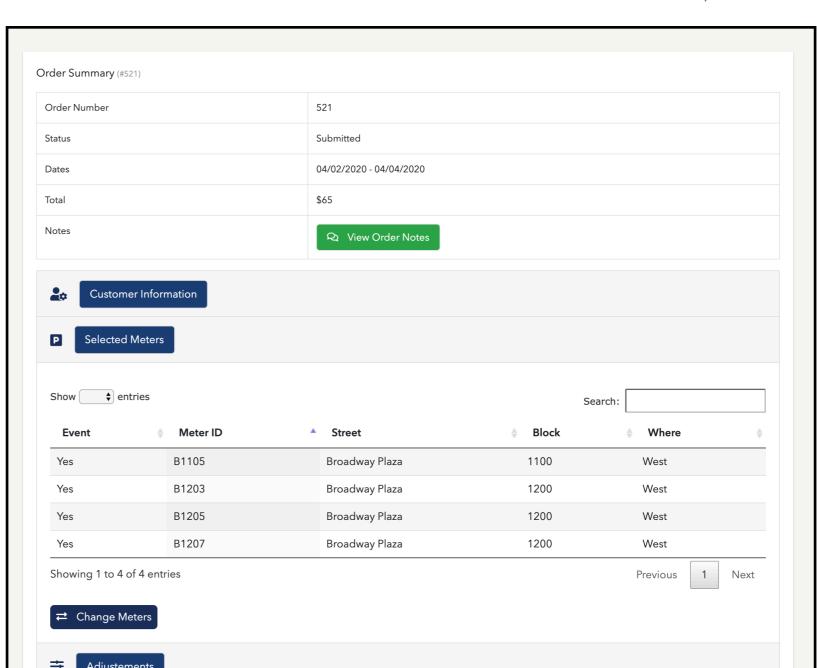

#### **ORDER REVIEW STEP #1**

Orders are available on dashboard and can be viewed by clicking 'View' on the order line item.

- ➤ Customer Information
- > Selected Meters
- ➤ Order Adjustments
- ➤ Order Notes
- ➤ Change Status

#### ORDER REVIEW STEP #2 - SELECTED METERS

Selected meter section shows all the meters on an order

Change Selected Meters

| ( | Change         | Selected Orde         | rs   |                |     |         |           |      |          | ×             |
|---|----------------|-----------------------|------|----------------|-----|---------|-----------|------|----------|---------------|
| S | Show • entries |                       |      |                |     | Search: |           |      |          |               |
|   |                | Meter ID              | •    | Street         | \$  | Block   |           | \$ V | Vhere    | 1             |
|   |                | B1209                 |      | Broadway Plaza |     | 1200    |           | 0    | n Street | $\overline{}$ |
|   | C              | B600                  |      | Broadway       |     | 600     |           | 0    | n Street |               |
|   | <b>E</b>       | B601                  |      | Broadway       |     | 600     | On Street |      | n Street |               |
|   | <b>E</b>       | B602                  |      | Broadway       |     | 600     |           |      | n Street |               |
|   | v              | B603                  |      | Broadway       |     | 600     | On Street |      | n Street |               |
| S | howing         | 1 to 5 of 2,171 entri | es 5 |                | 2 : | 3 4     | 5         |      | 435      | Next          |
|   | Update         | Meters                |      |                |     |         |           |      |          |               |

Changing meters allows you to adjust the order with a different set of meters. The list is of items that are available based on the selected day.

Clicking update meters will updates the price and important information.