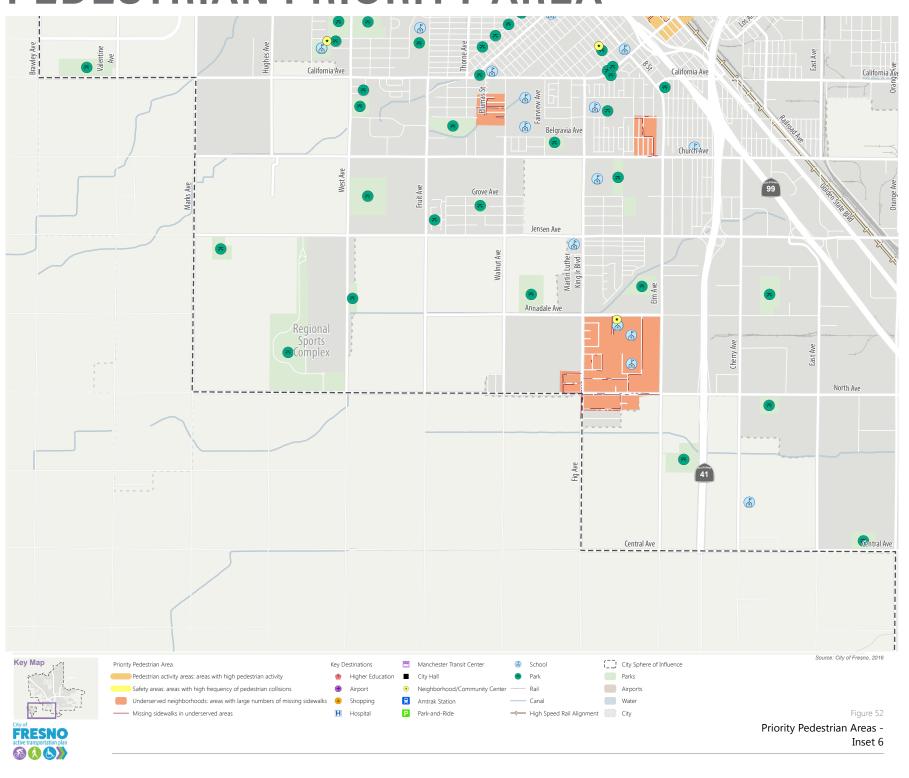

SOUTHWEST FRESNO SPECIFIC PLAN
CONCEPTUAL DIAGRAM OF DEVELOPMENT
ALONG A CORRIDOR

DOWNTOWN NEIGHBORHOODS COMMUNITY PLAN VISION FOR ELM AVENUE

ACTIVE TRANSPORTATION PLAN BUILD-OUT BIKEWAYS

ACTIVE TRANSPORTATION PLAN PEDESTRIAN PRIORITY AREA