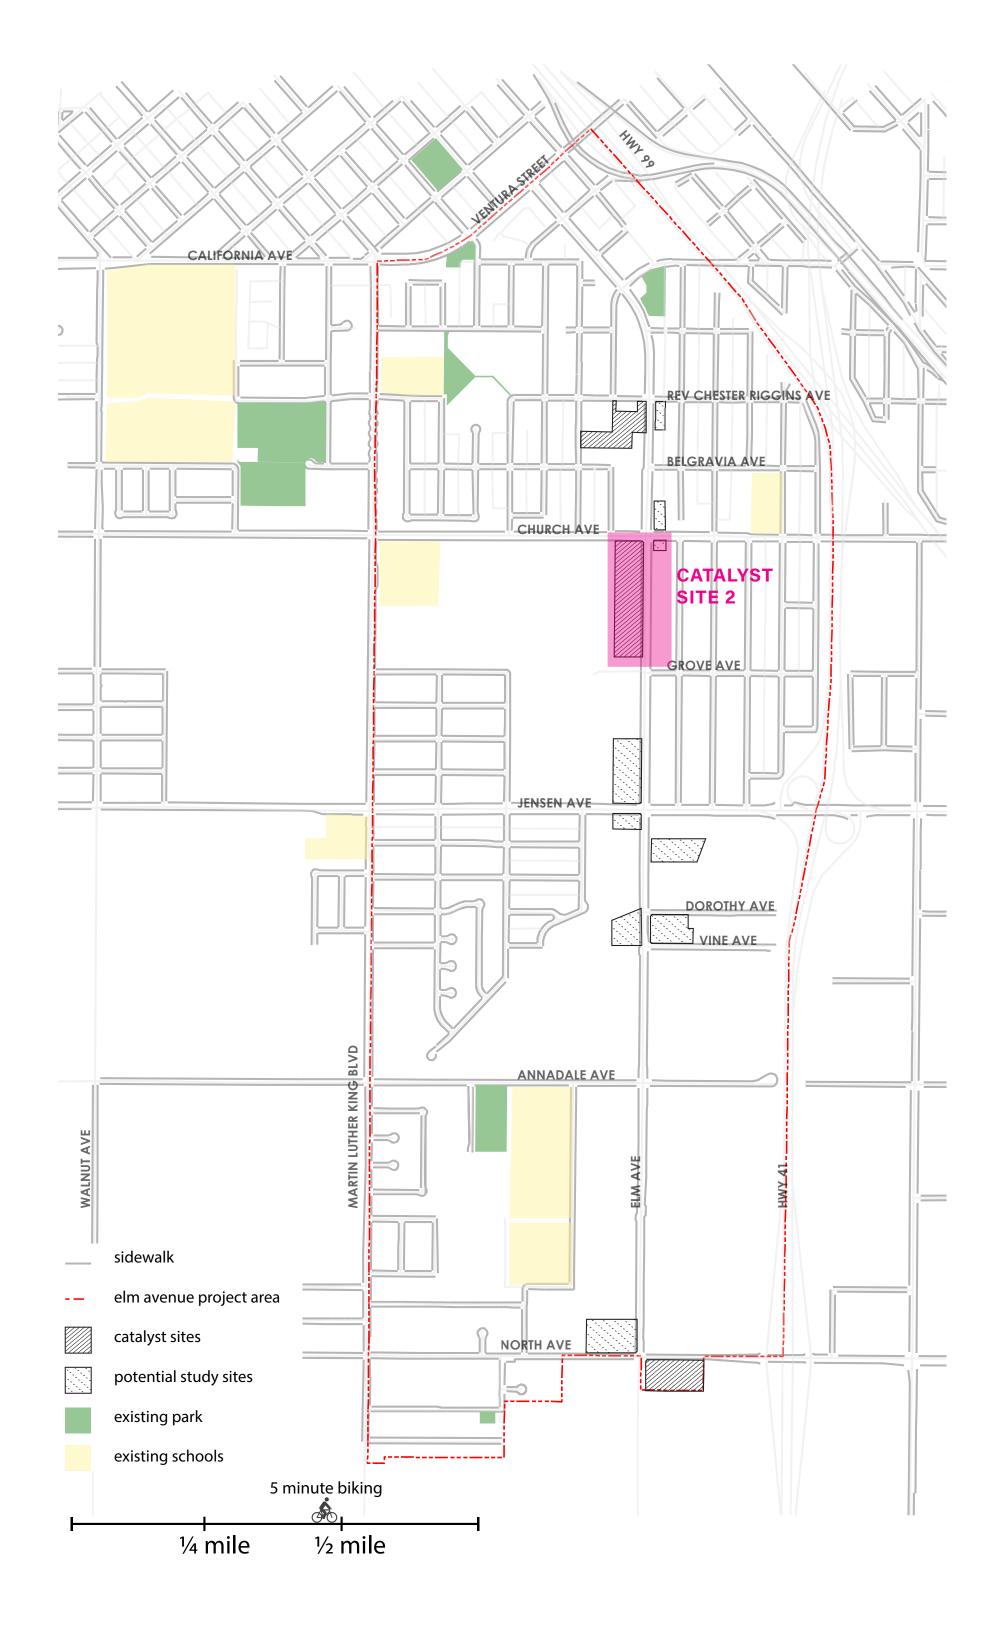

today - things that can help the area thrive in the future.

These might be organizations, businesses, neighborhoods, views, locational factors, or something else.

### WRITE YOUR IDEAS HERE:



## ELM AVENUE CORRIDOR CONCEPT



### BUILDING A BETTER STREET

# Place dots on your favorite examples of ways to make Elm safer + more attactive

























### SHORT-TERM IMPROVEMENTS + FUTURE DEVELOPMENT

Place dots on your favorite ideas for using or developing land along Elm. Some of these might happen sooner, others later.

**COMMUNITY GARDENS** 



SITE CLEANUP + PLANTING

MURALS

**GROCERY STORE** 







**COMMUNITY-SERVING OFFICE** 







RETAIL





TOWNHOUSES



# CATALYST SITE CONCEPT

### ELM & REV. CHESTER RIGGINS AVE





# CATALYST SITE CONCEPT

### ELM & CHURCH AVE





# CATALYST SITE CONCEPT

### ELM & NORTH AVE