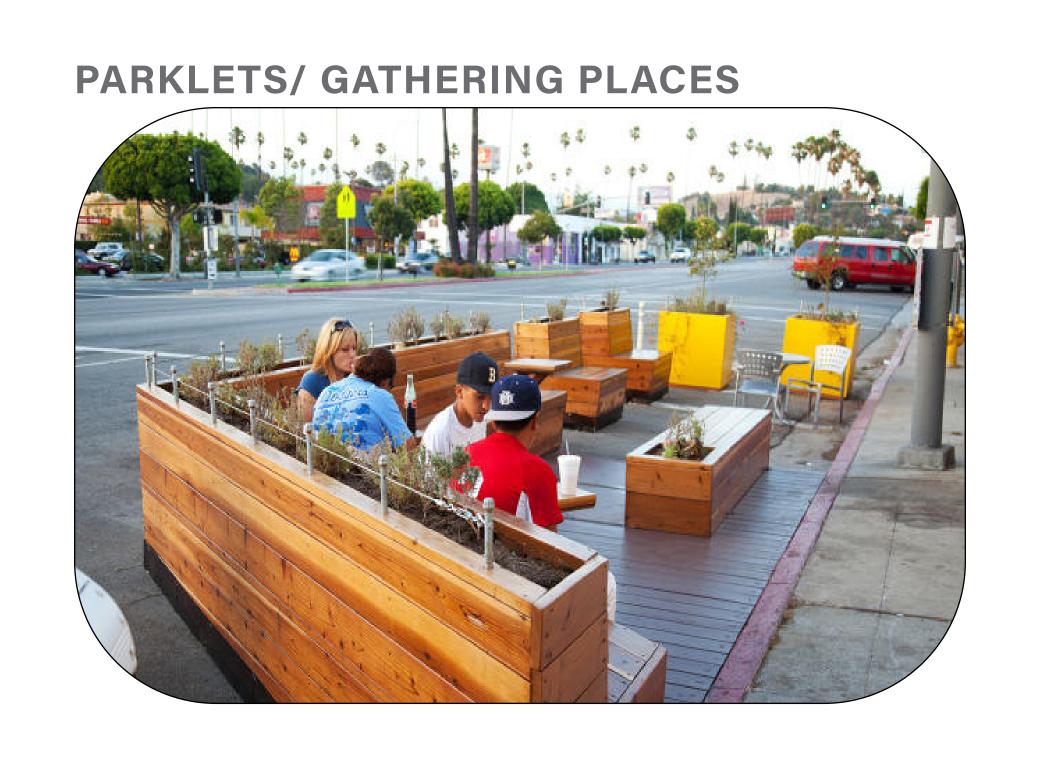

# Place dots on your favorite examples of ways to make Elm safer + more attactive