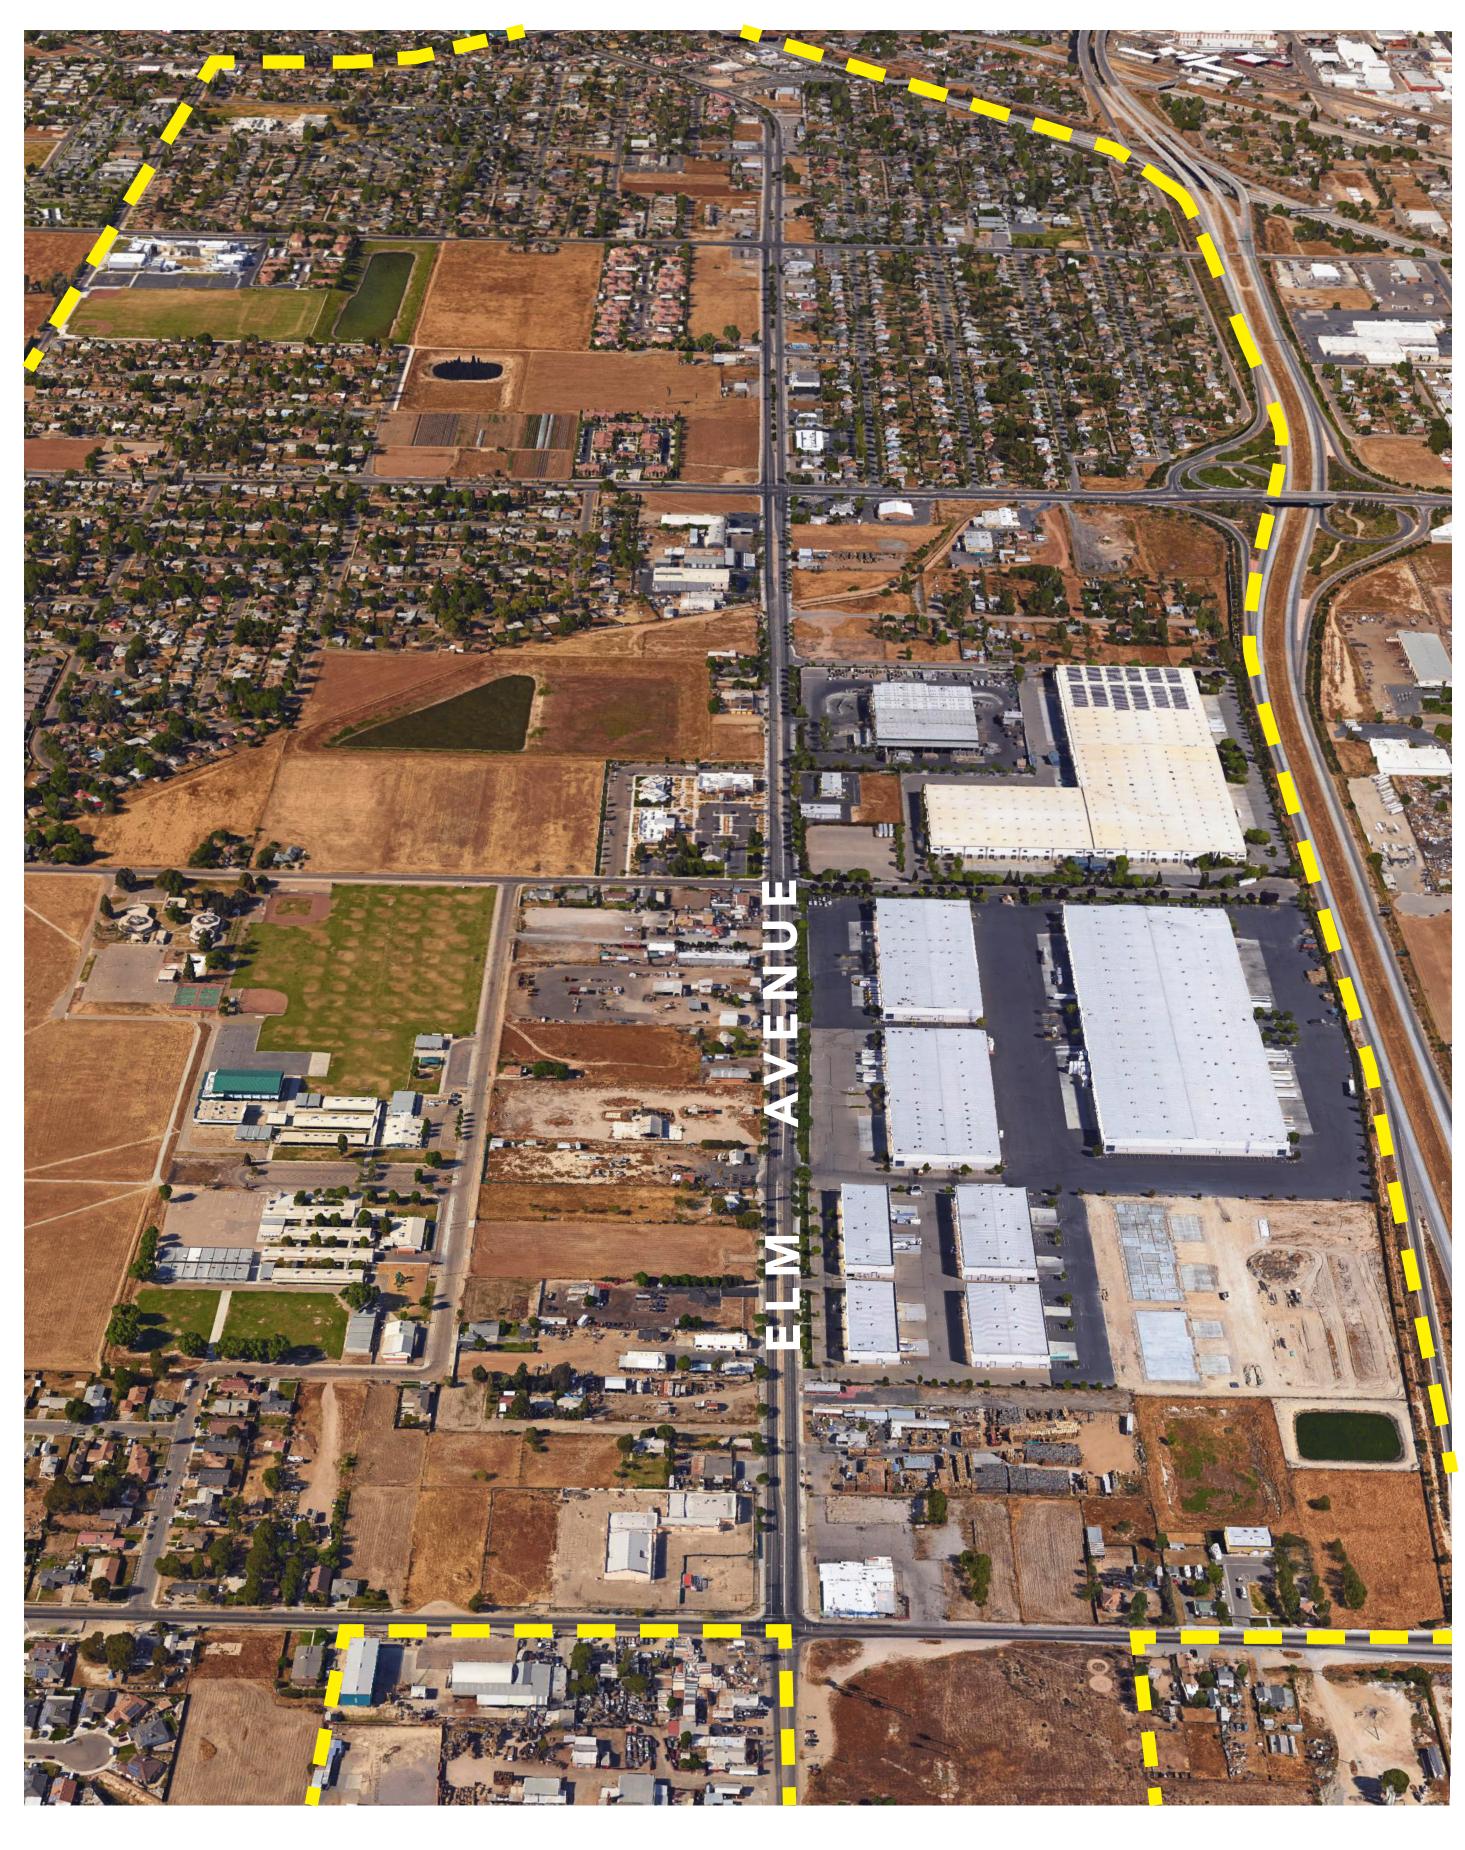

### WHAT ARE ELM AVENUE'S ASSETS?

Please tell us what you think are the best features of Elm today - things that can help the area thrive in the future.

These might be organizations, businesses, neighborhoods, views, locational factors, or something else.

### WRITE YOUR IDEAS HERE: