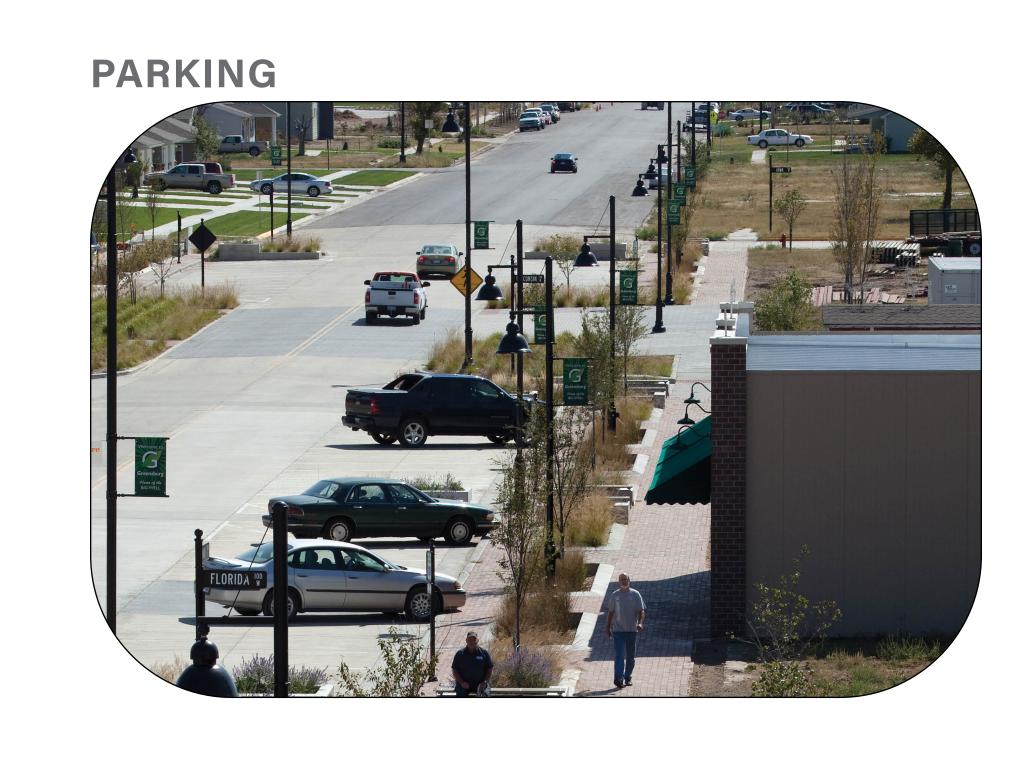

# Place dots on your favorite examples of ways to make Elm safer + more attactive