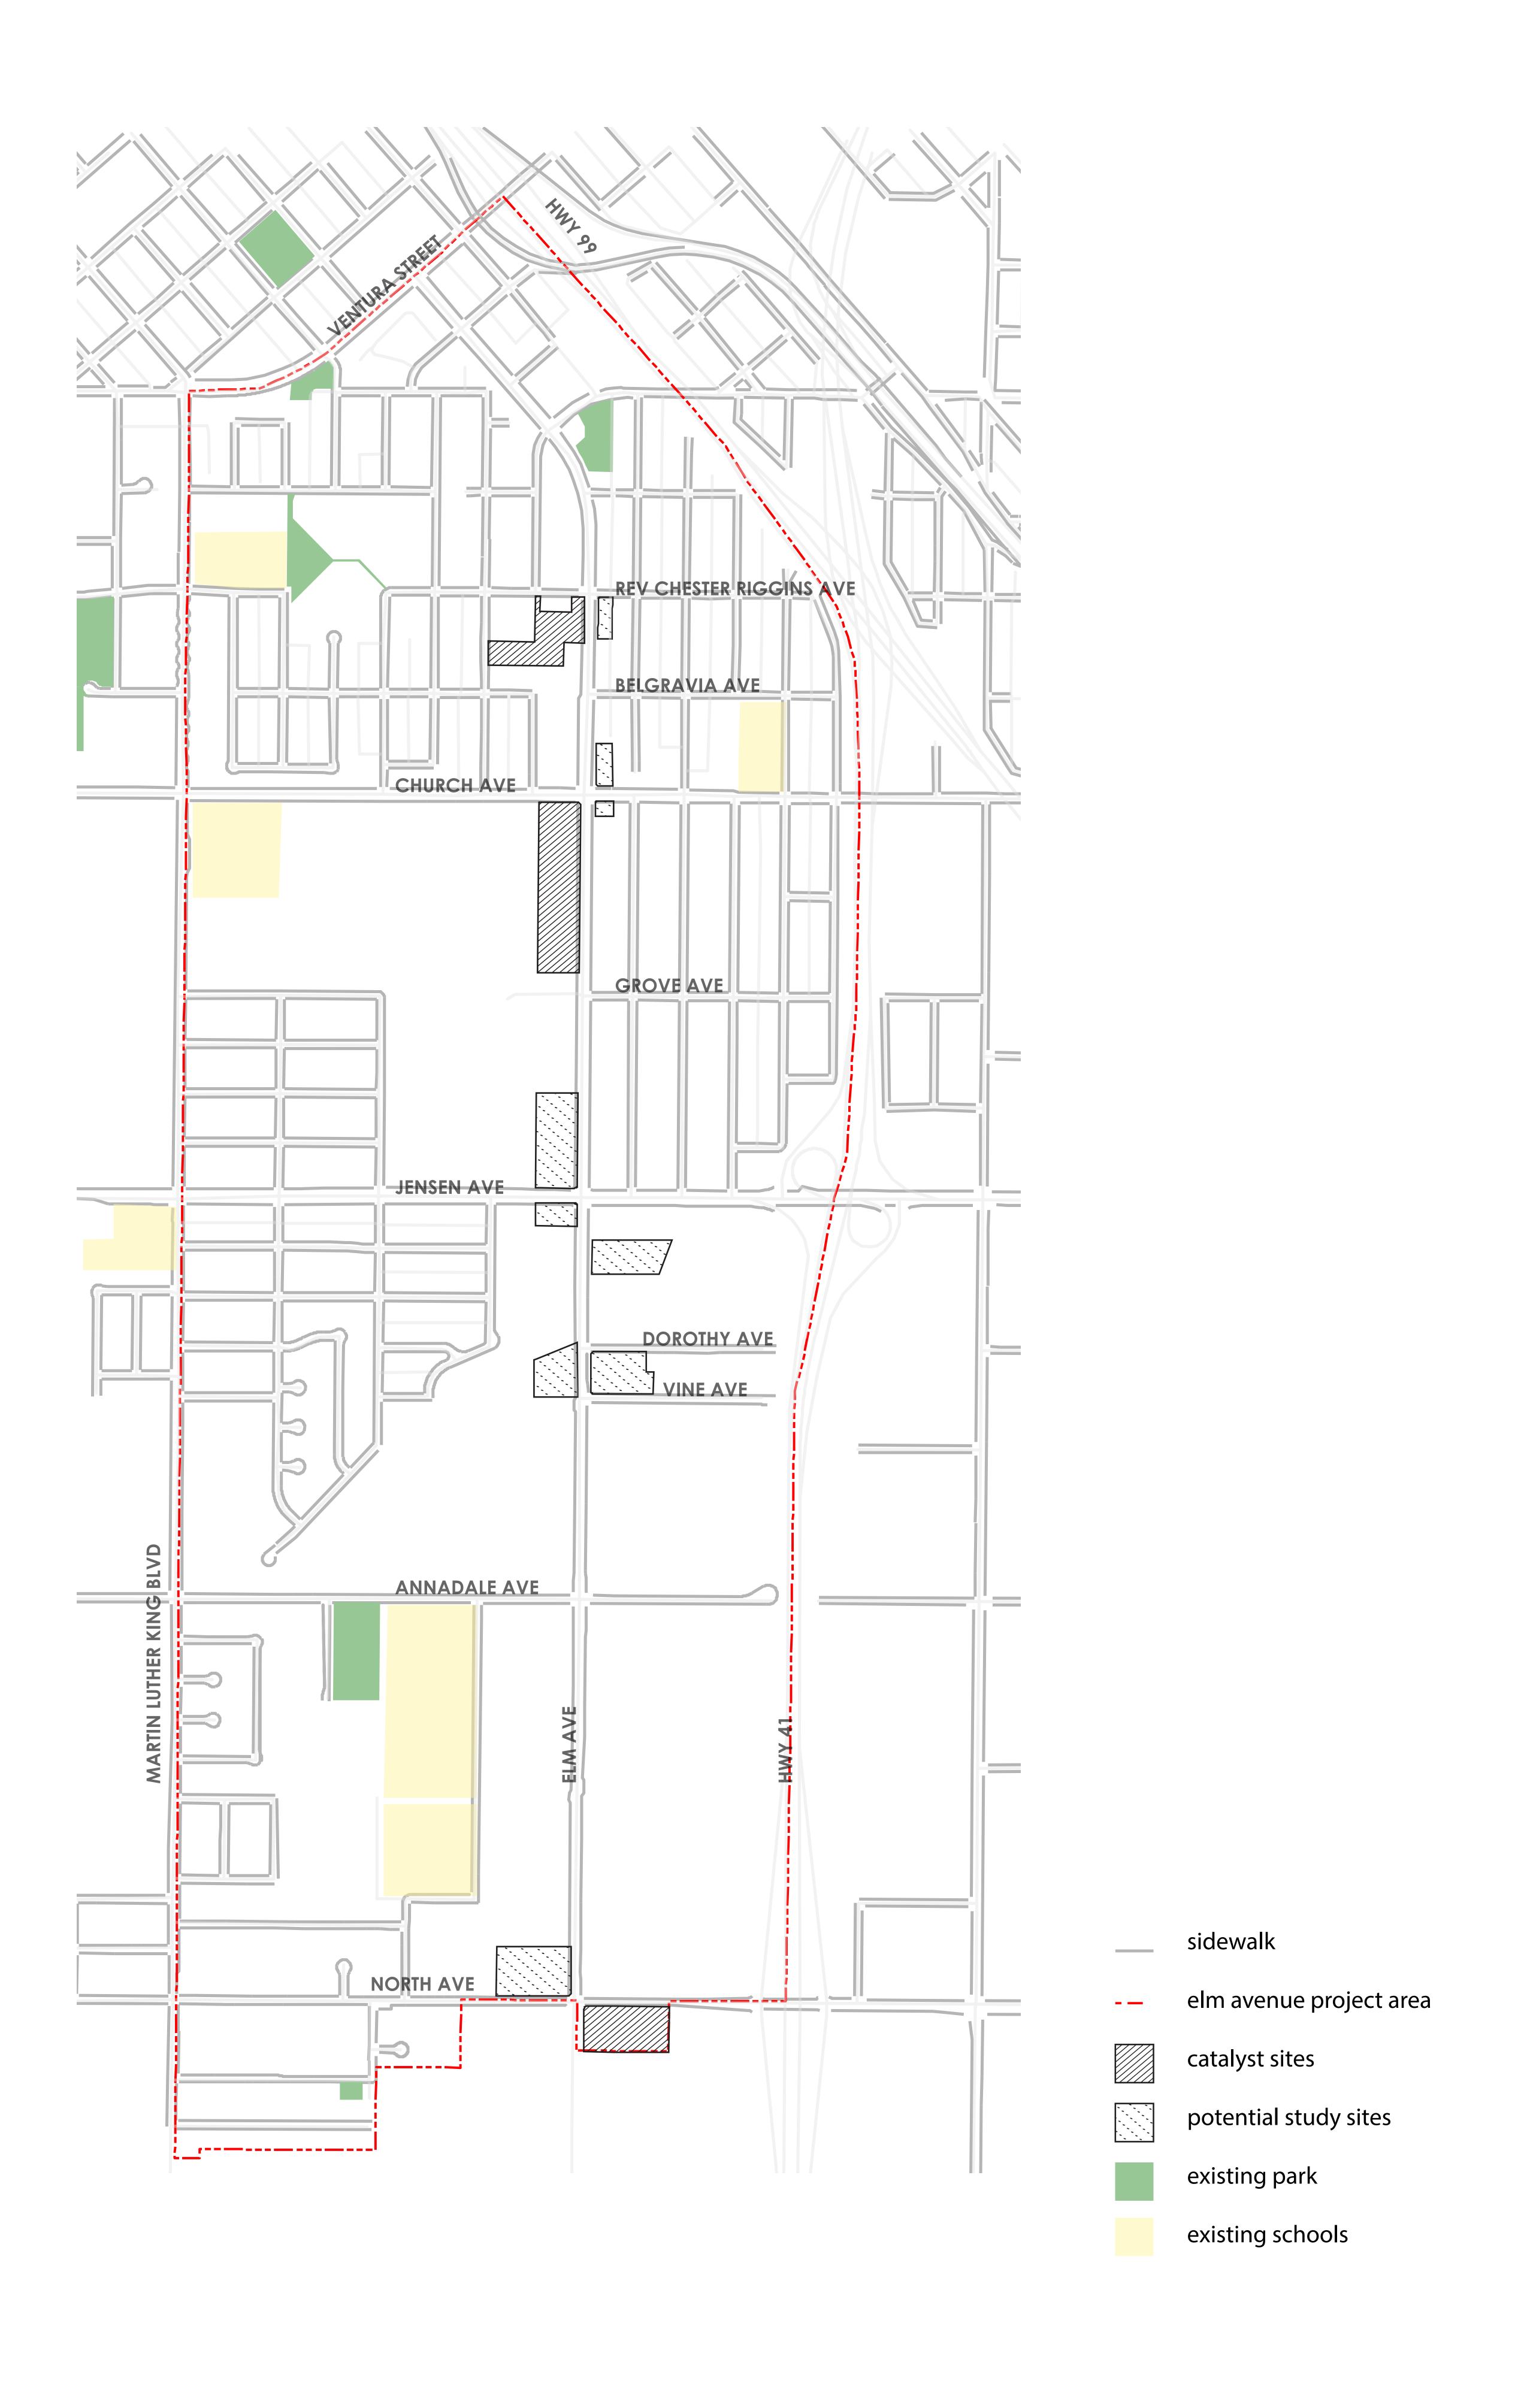

# WHAT IS THE ELM AVENUE REVITALIZATION PLAN?

Our main street has a lot of vacant land along it. Some of these sites can become "catalysts," helping to bring Elm Avenue to life. The City of Fresno received \$175,000 from the Environmental Protection Agency to work with our community on a strategy to help make this happen.

## ELM AVENUE CORRIDOR CONCEPT

# CATALYST SITE CONCEPT

### ELM & REV. CHESTER RIGGINS AVE

### ELM & CHURCH AVE

### ELM & NORTH AVE