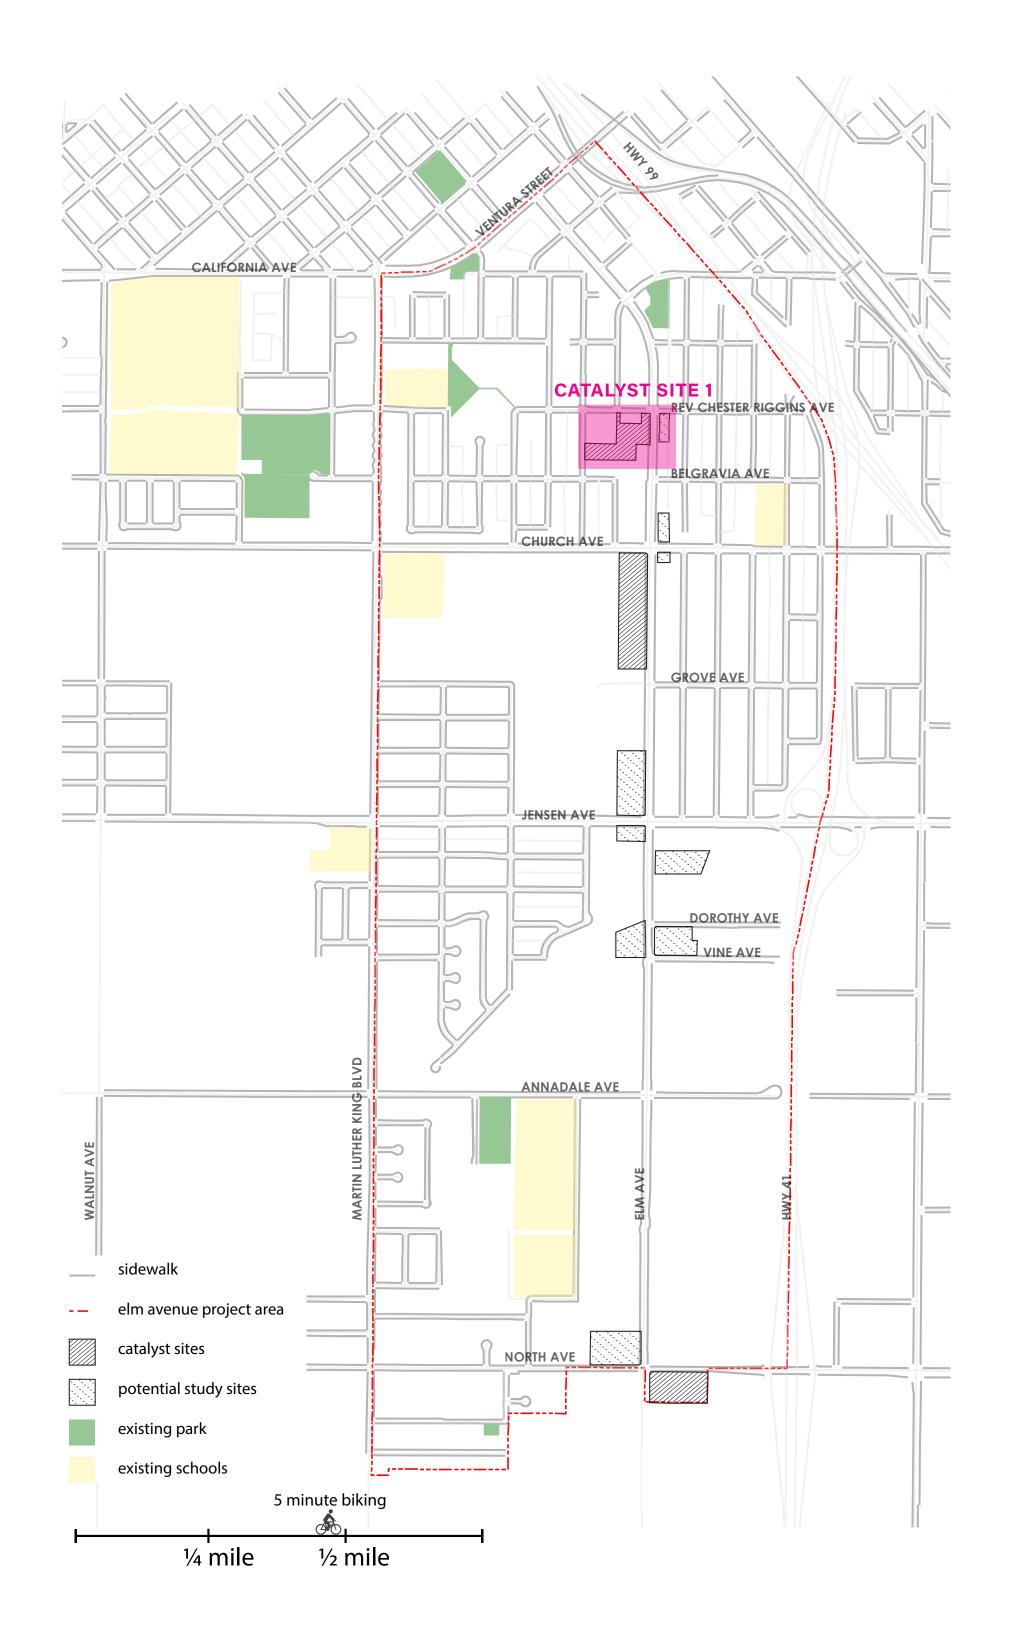

ell us what you think are the best features of Elm today - things that can help the area thrive in the future.

These might be organizations, businesses, neighborhoods, views, locational factors, or something else.

### WRITE YOUR IDEAS HERE:



## ELM AVENUE CORRIDOR CONCEPT



### BUILDING A BETTER STREET

# Place dots on your favorite examples of ways to make Elm safer + more attactive

























### SHORT-TERM IMPROVEMENTS + FUTURE DEVELOPMENT

Place dots on your favorite ideas for using or developing land along Elm. Some of these might happen sooner, others later.

**COMMUNITY GARDENS** 



SITE CLEANUP + PLANTING

MURALS

**GROCERY STORE** 







**COMMUNITY-SERVING OFFICE** 







RETAIL





TOWNHOUSES



# CATALYST SITE CONCEPT

### ELM & REV. CHESTER RIGGINS AVE





# CATALYST SITE CONCEPT

### ELM & CHURCH AVE





# CATALYST SITE CONCEPT

### ELM & NORTH AVE