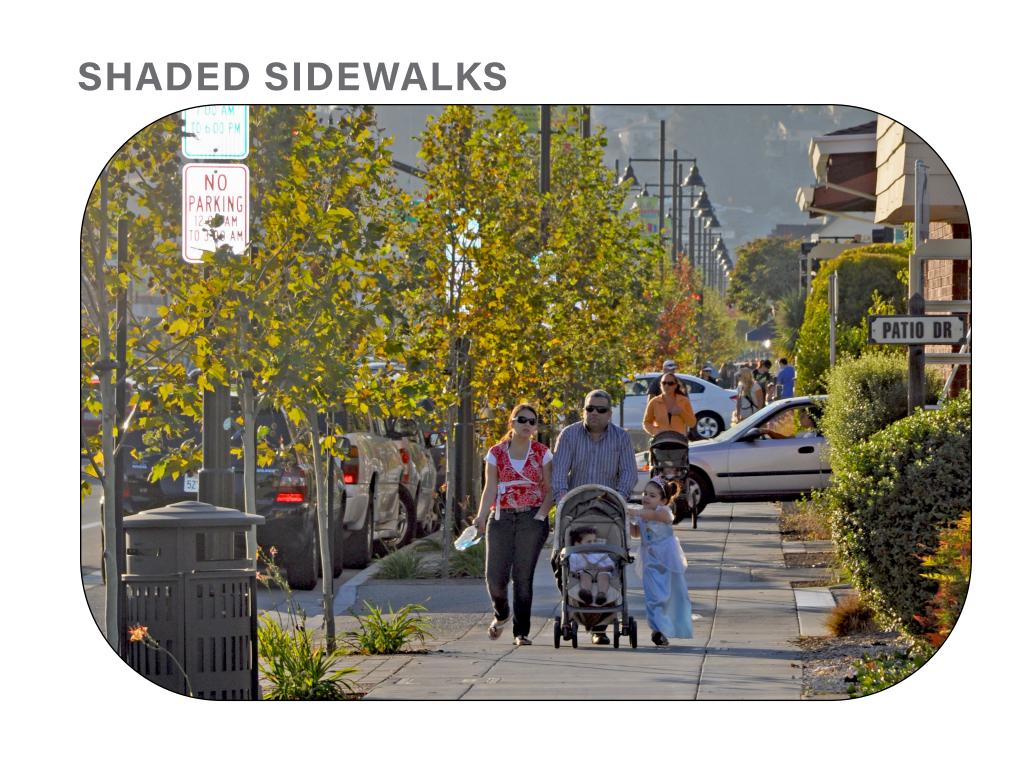

### BUILDING A BETTER STREET

# Place dots on your favorite examples of ways to make Elm safer + more attactive