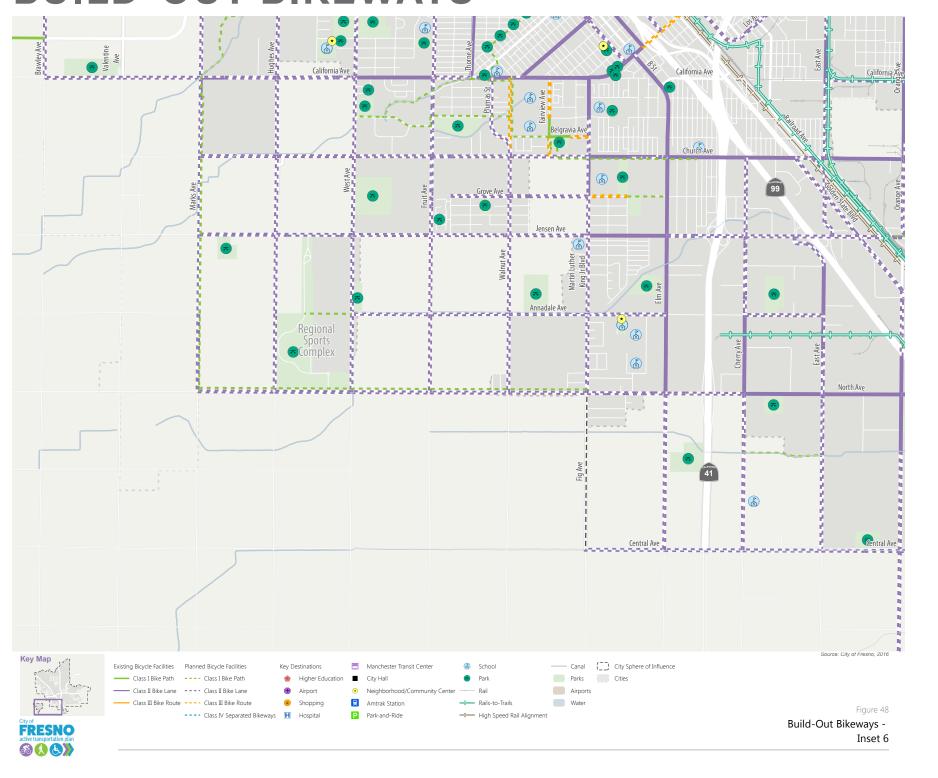

SOUTHWEST FRESNO SPECIFIC PLAN
CONCEPTUAL DIAGRAM OF DEVELOPMENT
ALONG A CORRIDOR

DOWNTOWN NEIGHBORHOODS COMMUNITY PLAN VISION FOR ELM AVENUE

ACTIVE TRANSPORTATION PLAN BUILD-OUT BIKEWAYS

ACTIVE TRANSPORTATION PLAN PEDESTRIAN PRIORITY AREA