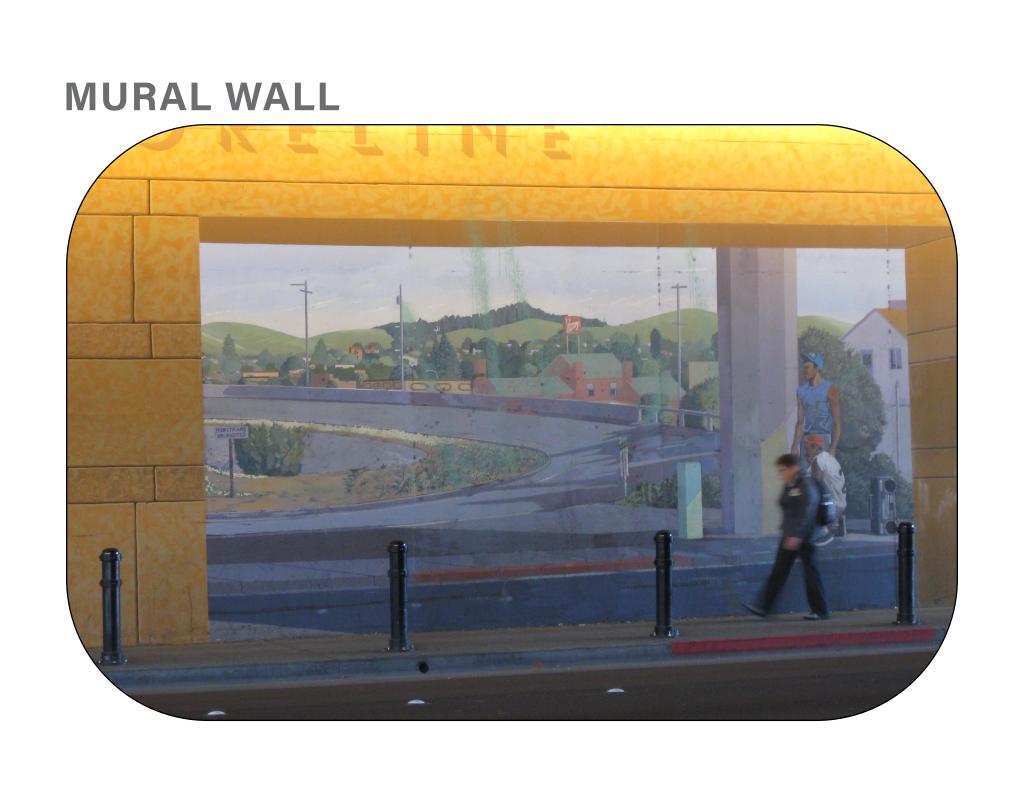

# Place dots on your favorite examples of ways to make Elm safer + more attactive

MURALS

**GROCERY STORE** 

**COMMUNITY-SERVING OFFICE** 

RETAIL

TOWNHOUSES