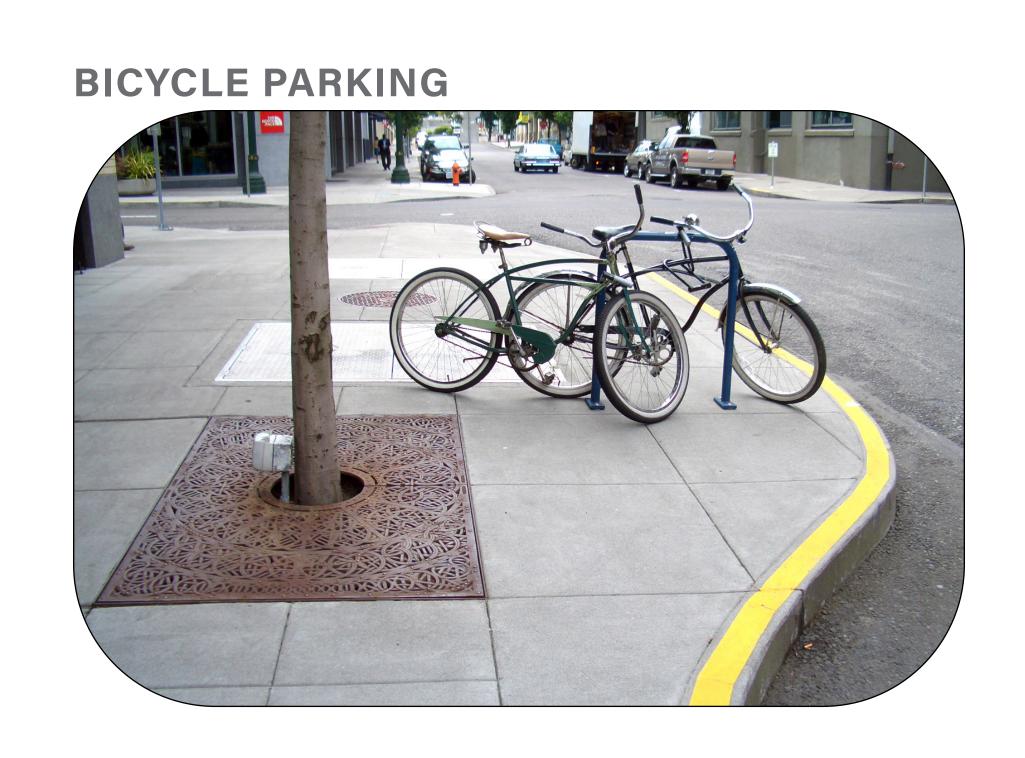

### BUILDING A BETTER STREET

# Place dots on your favorite examples of ways to make Elm safer + more attactive