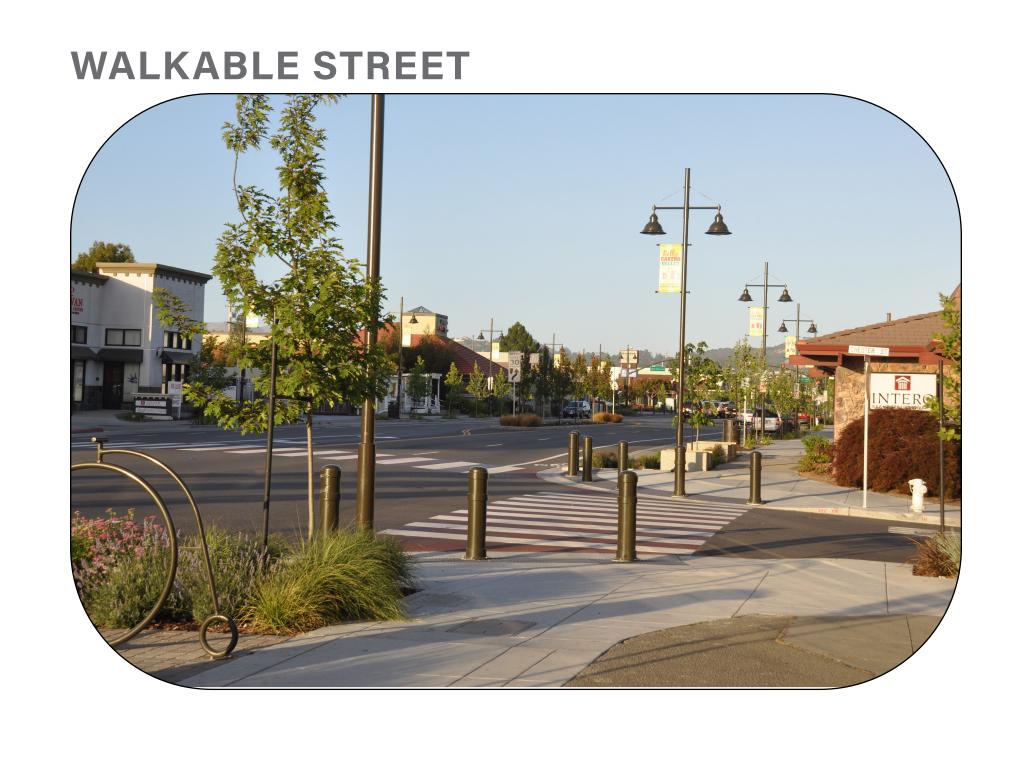

# Place dots on your favorite examples of ways to make Elm safer + more attactive