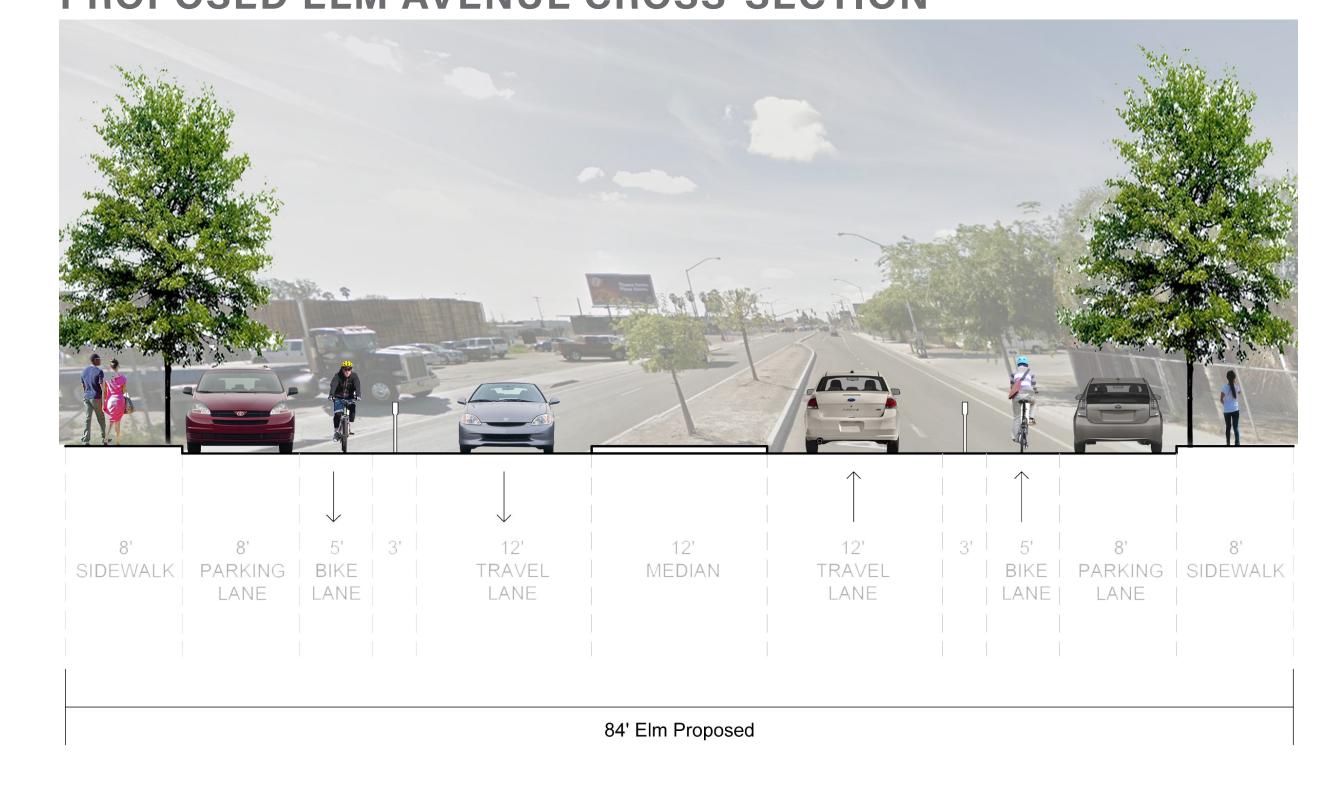

se sites can become "catalysts," helping to bring Elm Avenue to life. The City of Fresno received \$175,000 from the Environmental Protection Agency to work with our community on a strategy to help make this happen.





#### BUILDING ON RECENT EFFORTS

There have been several other plans recently, as you might know: plans for Southwest Fresno and Downtown, plans for active transportation and parks. This current effort builds on those ones – but it is uniquely focused on Elm.

SOUTHWEST FRESNO SPECIFIC PLAN
CONCEPTUAL DIAGRAM OF DEVELOPMENT
ALONG A CORRIDOR



DOWNTOWN NEIGHBORHOODS COMMUNITY PLAN VISION FOR ELM AVENUE



ACTIVE TRANSPORTATION PLAN BUILD-OUT BIKEWAYS



ACTIVE TRANSPORTATION PLAN PEDESTRIAN PRIORITY AREA



41 NORTH COMPLETE STREETS PLAN
PROPOSED ELM AVENUE CROSS-SECTION



### WHAT ARE ELM AVENUE'S ASSETS?

Please tell us what you think are the best features of Elm today - things that can help the area thrive in the future.

These might be organizations, businesses, neighborhoods, views, locational factors, or something else.

### WRITE YOUR IDEAS HERE:



## ELM AVENUE CORRIDOR CONCEPT



### BUILDING A BETTER STREET

# Place dots on your favorite examples of ways to make Elm safer + more attactive

























### SHORT-TERM IMPROVEMENTS + FUTURE DEVELOPMENT

Place dots on your favorite ideas for using or developing land along Elm. Some of these might happen sooner, others later.

**COMMUNITY GARDENS** 



SITE CLEANUP + PLANTING

MURALS

**GROCERY STORE** 







**COMMUNITY-SERVING OFFICE** 







RETAIL





TOWNHOUSES



# CATALYST SITE