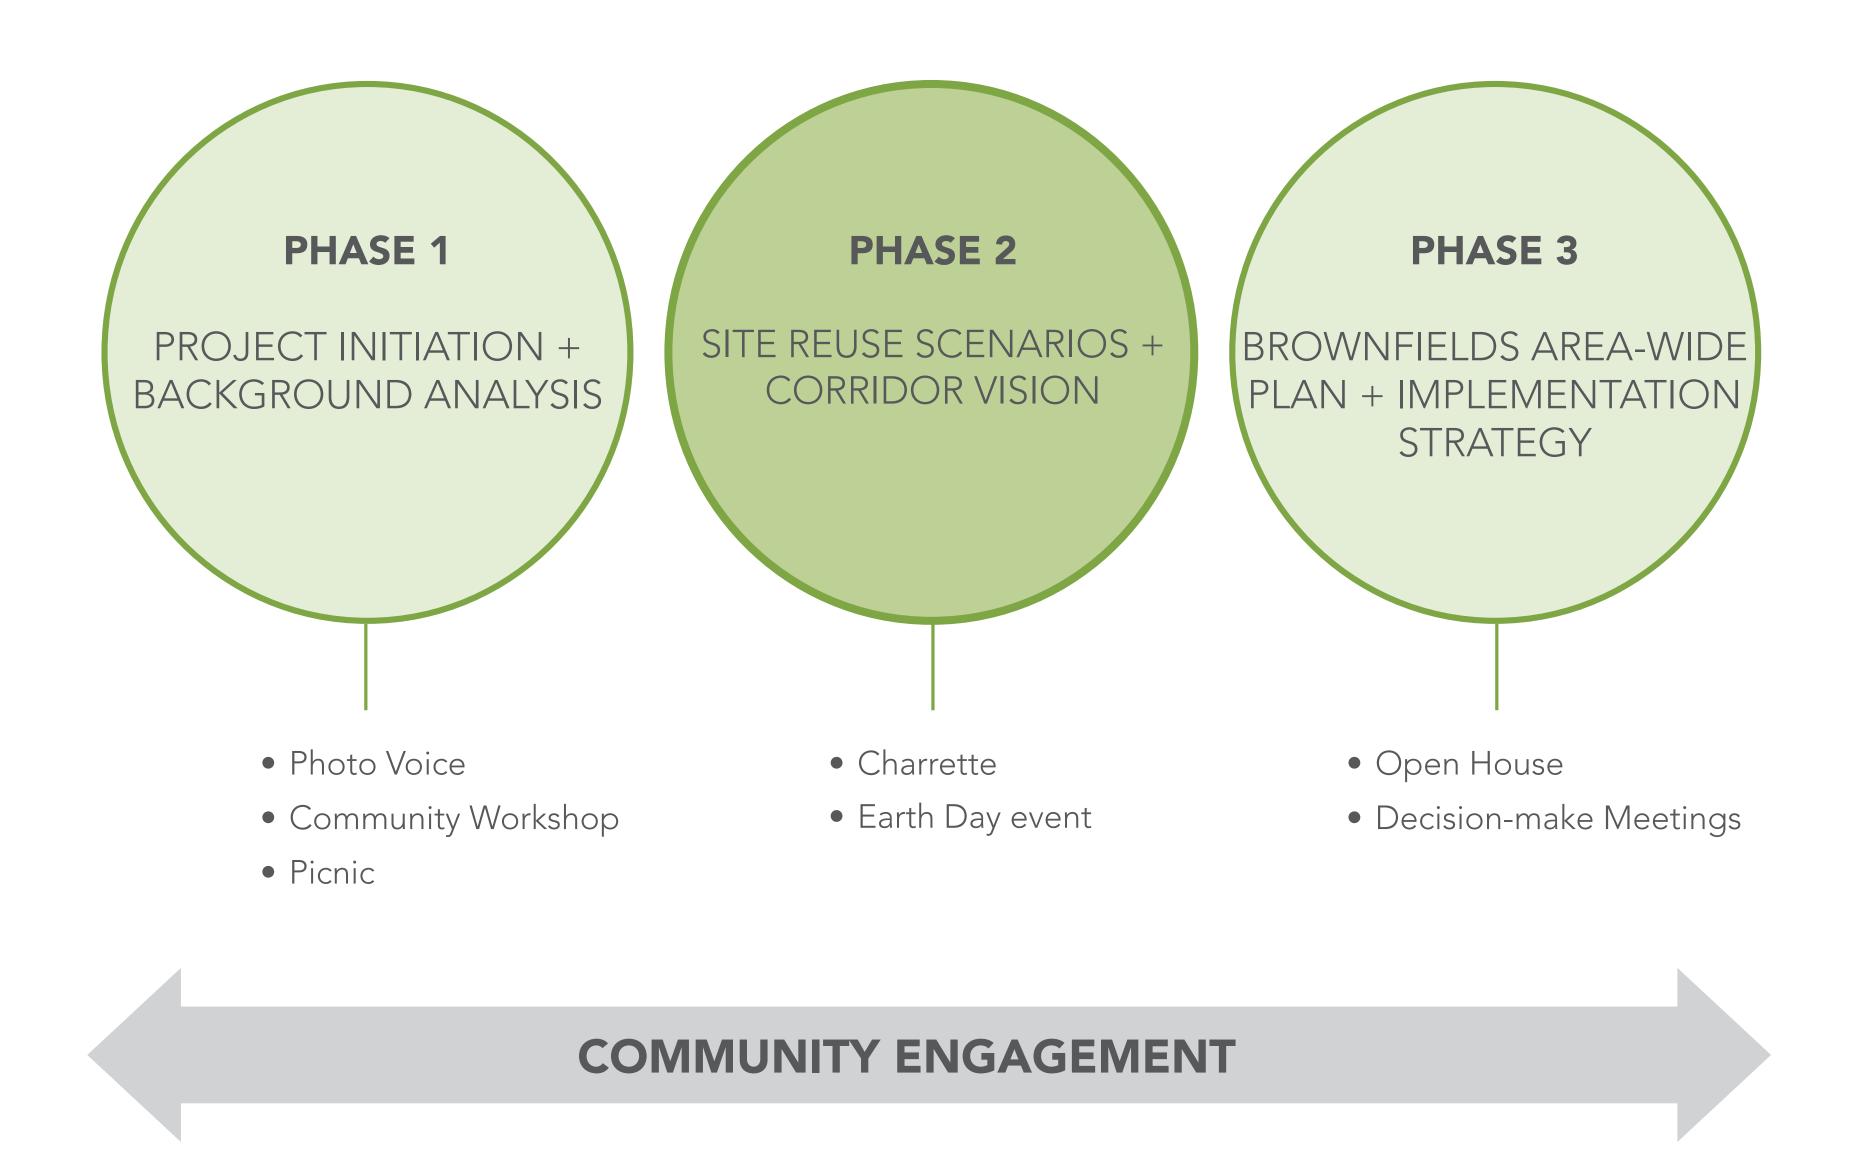

### REVITALIZING ELM AVENUE

# WHAT IS THE ELM AVENUE REVITALIZATION PLAN?

Our main street has a lot of vacant land along it. Some of these sites can become "catalysts," helping to bring Elm Avenue to life. The City of Fresno received \$175,000 from the Environmental Protection Agency to work with our community on a strategy to help make this happen.

#### BUILDING ON RECENT EFFORTS

There have been several other plans recently, as you might know: plans for Southwest Fresno and Downtown, plans for active transportation and parks. This current effort builds on those ones – but it is uniquely focused on Elm.