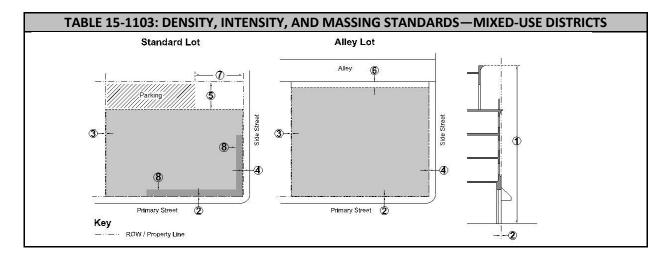

## SECTION 1. Table 15-1102 of the Fresno Municipal Code is amended to read:

| TABLE 15-1102:                         | TABLE 15-1102: USE REGULATIONS—MIXED-USE DISTRICTS |      |      |                                                                                          |  |  |  |  |  |  |
|----------------------------------------|----------------------------------------------------|------|------|------------------------------------------------------------------------------------------|--|--|--|--|--|--|
| Use Classifications                    | NMX                                                | CMX  | RMX  | Additional Regulations                                                                   |  |  |  |  |  |  |
| Residential Use Classifications        | ·                                                  |      |      |                                                                                          |  |  |  |  |  |  |
| Residential Housing Types              |                                                    |      |      |                                                                                          |  |  |  |  |  |  |
| Single-Unit Dwelling, Attached         | P(1)                                               | P(1) | P(1) | § 15-2754, Second Dwelling Units,<br>Backyard Cottages, and Accessory<br>Living Quarters |  |  |  |  |  |  |
| Multi-Unit Residential                 | P(1)                                               | P(1) | P(1) |                                                                                          |  |  |  |  |  |  |
| Adult Family Day Care                  |                                                    |      |      |                                                                                          |  |  |  |  |  |  |
| Small (6 clients or less)              | P(1)                                               | P(1) | -    |                                                                                          |  |  |  |  |  |  |
| Large (7 to 12 clients)                | P(1)                                               | -    | -    |                                                                                          |  |  |  |  |  |  |
| Caretaker Residence                    | P(1)                                               | P(1) | P(1) |                                                                                          |  |  |  |  |  |  |
| Domestic Violence Shelter              |                                                    |      |      |                                                                                          |  |  |  |  |  |  |
| Small (6 persons or less)              | P(1)                                               | P(1) | P(1) |                                                                                          |  |  |  |  |  |  |
| Large (7 persons or more)              | P(1)                                               | P(1) | P(1) |                                                                                          |  |  |  |  |  |  |
| Elderly and Long-Term Care             | P(1)                                               | P(1) | P(1) |                                                                                          |  |  |  |  |  |  |
| Family Day Care                        |                                                    |      |      |                                                                                          |  |  |  |  |  |  |
| Small (8 or fewer children)            | P(1)                                               | P(1) | P(1) | § 15-2725, Day Care Centers and Family Child Care Homes                                  |  |  |  |  |  |  |
| Large (9 to 14 children)               | P(1)                                               | P(1) | P(1) |                                                                                          |  |  |  |  |  |  |
| Group Residential                      |                                                    |      |      |                                                                                          |  |  |  |  |  |  |
| Small (6 persons or less)              | P(1)                                               | P(1) | P(1) |                                                                                          |  |  |  |  |  |  |
| Large (7 persons or more)              | P(1)                                               | P(1) | P(1) |                                                                                          |  |  |  |  |  |  |
| Lodging-to-Dwelling Conversion         | С                                                  | С    | С    | § 15-2737.5 Lodging-to-Dwelling Conversion Requirements                                  |  |  |  |  |  |  |
| Residential Care Facilities            |                                                    |      |      |                                                                                          |  |  |  |  |  |  |
| Residential Care, Limited              | P(1)                                               | P(1) | P(1) |                                                                                          |  |  |  |  |  |  |
| Residential Care, Senior               | P(1)                                               | P(1) | P(1) |                                                                                          |  |  |  |  |  |  |
| Single Room Occupancy                  | С                                                  | С    | С    |                                                                                          |  |  |  |  |  |  |
| Public and Semi-Public Use Classificat | ions                                               |      |      |                                                                                          |  |  |  |  |  |  |