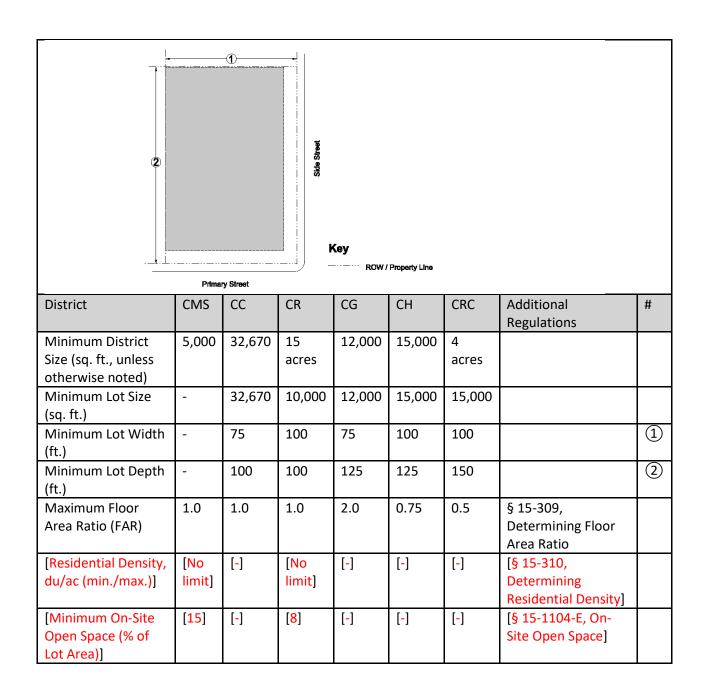

## SECTION 1. Table 15-1102 of the Fresno Municipal Code is amended to read:

| TABLE 15-1102:                         | TABLE 15-1102: USE REGULATIONS—MIXED-USE DISTRICTS |      |      |                                                                                          |  |  |  |  |  |  |
|----------------------------------------|----------------------------------------------------|------|------|------------------------------------------------------------------------------------------|--|--|--|--|--|--|
| Use Classifications                    | NMX                                                | CMX  | RMX  | Additional Regulations                                                                   |  |  |  |  |  |  |
| Residential Use Classifications        | ·                                                  |      |      |                                                                                          |  |  |  |  |  |  |
| Residential Housing Types              |                                                    |      |      |                                                                                          |  |  |  |  |  |  |
| Single-Unit Dwelling, Attached         | P(1)                                               | P(1) | P(1) | § 15-2754, Second Dwelling Units,<br>Backyard Cottages, and Accessory<br>Living Quarters |  |  |  |  |  |  |
| Multi-Unit Residential                 | P(1)                                               | P(1) | P(1) |                                                                                          |  |  |  |  |  |  |
| Adult Family Day Care                  |                                                    |      |      |                                                                                          |  |  |  |  |  |  |
| Small (6 clients or less)              | P(1)                                               | P(1) | -    |                                                                                          |  |  |  |  |  |  |
| Large (7 to 12 clients)                | P(1)                                               | -    | -    |                                                                                          |  |  |  |  |  |  |
| Caretaker Residence                    | P(1)                                               | P(1) | P(1) |                                                                                          |  |  |  |  |  |  |
| Domestic Violence Shelter              |                                                    |      |      |                                                                                          |  |  |  |  |  |  |
| Small (6 persons or less)              | P(1)                                               | P(1) | P(1) |                                                                                          |  |  |  |  |  |  |
| Large (7 persons or more)              | P(1)                                               | P(1) | P(1) |                                                                                          |  |  |  |  |  |  |
| Elderly and Long-Term Care             | P(1)                                               | P(1) | P(1) |                                                                                          |  |  |  |  |  |  |
| Family Day Care                        |                                                    |      |      |                                                                                          |  |  |  |  |  |  |
| Small (8 or fewer children)            | P(1)                                               | P(1) | P(1) | § 15-2725, Day Care Centers and Family Child Care Homes                                  |  |  |  |  |  |  |
| Large (9 to 14 children)               | P(1)                                               | P(1) | P(1) |                                                                                          |  |  |  |  |  |  |
| Group Residential                      |                                                    |      |      |                                                                                          |  |  |  |  |  |  |
| Small (6 persons or less)              | P(1)                                               | P(1) | P(1) |                                                                                          |  |  |  |  |  |  |
| Large (7 persons or more)              | P(1)                                               | P(1) | P(1) |                                                                                          |  |  |  |  |  |  |
| Lodging-to-Dwelling Conversion         | С                                                  | С    | С    | § 15-2737.5 Lodging-to-Dwelling Conversion Requirements                                  |  |  |  |  |  |  |
| Residential Care Facilities            |                                                    |      |      |                                                                                          |  |  |  |  |  |  |
| Residential Care, Limited              | P(1)                                               | P(1) | P(1) |                                                                                          |  |  |  |  |  |  |
| Residential Care, Senior               | P(1)                                               | P(1) | P(1) |                                                                                          |  |  |  |  |  |  |
| Single Room Occupancy                  | С                                                  | С    | С    |                                                                                          |  |  |  |  |  |  |
| Public and Semi-Public Use Classificat | ions                                               |      |      |                                                                                          |  |  |  |  |  |  |