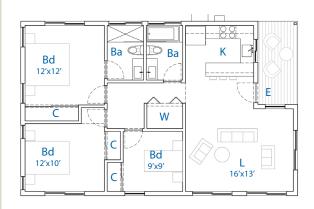

#### Five (5) pre-approved plans available in three (3) styles.

\*Plan #3 shown below

**Plan #1** | 20'x 17' | Studio 1 bath | 347 sq. ft.

**Plan #3** | 25'x25' | 1-2 bed 1 bath | 633 sq. ft.

**Plan #5** | 41'x26' | 3 bed 2 bath | 1,015 sq. ft.

Plan #2 | 30'x17' | 1 bed 1 bath | 514 sq. ft.

**Plan #4** | 25'x25' (33' w/deck) | 1-2 bed 1 bath Plan 3 over garage

Note: dimensions are approximate

E - Entry Bd - Bedroom K - Kitchen Ba - Bathroom

C - Closet/Storage L - Living Room

W - Washer/Dryer

View complete plans at www.fresno.gov/adu