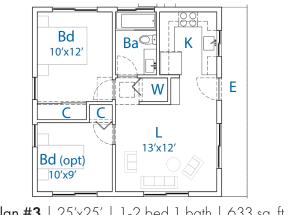

#### Five (5) pre-approved plans available in three (3) styles.

\*Plan #3 shown below

**Plan #1** | 20'x 17' | Studio 1 bath | 347 sq. ft.

**Plan #3** | 25'x25' | 1-2 bed 1 bath | 633 sq. ft.

**Plan #5** | 41'x26' | 3 bed 2 bath | 1,015 sq. ft.

Plan #2 | 30'x17' | 1 bed 1 bath | 514 sq. ft.

**Plan #4** | 25'x25' (33' w/deck) | 1-2 bed 1 bath Plan 3 over garage

Note: dimensions are approximate

E - Entry Bd - Bedroom K - Kitchen Ba - Bathroom

C - Closet/Storage L - Living Room

W - Washer/Dryer

View complete plans at www.fresno.gov/adu