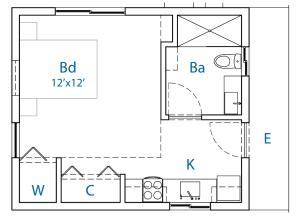

#### Five (5) pre-approved plans available in three (3) styles.

\*Plan #3 shown below

**Plan #1** | 20'x 17' | Studio 1 bath | 347 sq. ft.

**Plan #3** | 25'x25' | 1-2 bed 1 bath | 633 sq. ft.

**Plan #5** | 41'x26' | 3 bed 2 bath | 1,015 sq. ft.

Plan #2 | 30'x17' | 1 bed 1 bath | 514 sq. ft.

**Plan #4** | 25'x25' (33' w/deck) | 1-2 bed 1 bath Plan 3 over garage

Note: dimensions are approximate

E - Entry Bd - Bedroom K - Kitchen Ba - Bathroom

C - Closet/Storage L - Living Room

W - Washer/Dryer

View complete plans at www.fresno.gov/adu