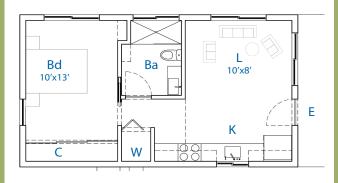

#### Five (5) pre-approved plans available in three (3) styles.

\*Plan #3 shown below

**Plan #1** | 20'x 17' | Studio 1 bath | 347 sq. ft.

**Plan #3** | 25'x25' | 1-2 bed 1 bath | 633 sq. ft.

**Plan #5** | 41'x26' | 3 bed 2 bath | 1,015 sq. ft.

Plan #2 | 30'x17' | 1 bed 1 bath | 514 sq. ft.

**Plan #4** | 25'x25' (33' w/deck) | 1-2 bed 1 bath Plan 3 over garage

Note: dimensions are approximate

E - Entry Bd - Bedroom K - Kitchen Ba - Bathroom

C - Closet/Storage L - Living Room

W - Washer/Dryer

View complete plans at www.fresno.gov/adu