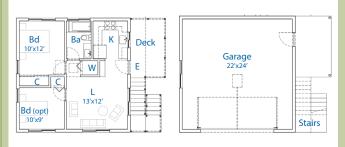

#### Five (5) pre-approved plans available in three (3) styles.

\*Plan #3 shown below

**Plan #1** | 20'x 17' | Studio 1 bath | 347 sq. ft.

**Plan #3** | 25'x25' | 1-2 bed 1 bath | 633 sq. ft.

**Plan #5** | 41'x26' | 3 bed 2 bath | 1,015 sq. ft.

Plan #2 | 30'x17' | 1 bed 1 bath | 514 sq. ft.

**Plan #4** | 25'x25' (33' w/deck) | 1-2 bed 1 bath Plan 3 over garage

Note: dimensions are approximate

E - Entry Bd - Bedroom K - Kitchen Ba - Bathroom

C - Closet/Storage L - Living Room

W - Washer/Dryer

View complete plans at www.fresno.gov/adu