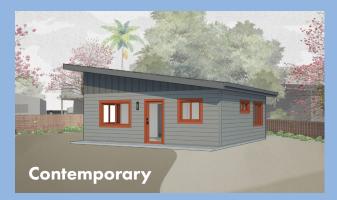

#### Five (5) pre-approved plans available in three (3) styles.

\*Plan #3 shown below

**Plan #1** | 20'x 17' | Studio 1 bath | 347 sq. ft.

**Plan #3** | 25'x25' | 1-2 bed 1 bath | 633 sq. ft.

**Plan #5** | 41'x26' | 3 bed 2 bath | 1,015 sq. ft.