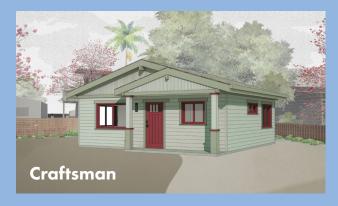

#### Five (5) pre-approved plans available in three (3) styles.

\*Plan #3 shown below

**Plan #1** | 20'x 17' | Studio 1 bath | 347 sq. ft.

**Plan #3** | 25'x25' | 1-2 bed 1 bath | 633 sq. ft.

**Plan #5** | 41'x26' | 3 bed 2 bath | 1,015 sq. ft.