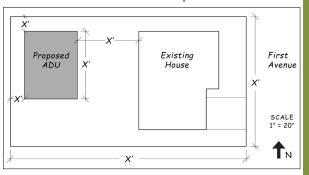

ts

Located in Fresno City limits

In a zone district that allows residential uses or has an existing residence

Has adequate space for setbacks and separations for fire and safety

Has access to utilities

Designed similar to the primary home (if visible from the street <u>in an architecturally or historically significant area</u>)

| Review & Fees*    | Estimated Cost     |
|-------------------|--------------------|
| Plans             | FRFF               |
| Plan Check        | FREE               |
| Building Permit   | Up to \$1,660      |
| School Impact Fee | varies by district |

<sup>\*</sup>Provided as an estimate; other departments and agencies may have applicable fees; fees are subject to change and will be calculated upon submission of an application.

#### Site Plan Example



## Apply for a Permit

- Select a pre-approved plan
- Apply for a Building Permit at www.fresno.gov/permit-apply
- Completed applications take approx. 14 days to review

Visit www.fresno.gov/adu for step-by-step tutorials and other information.

email: adu@fresno.gov phone: 559.621.8077 web: www.fresno.gov/adu



# City of Fresno



### QUICK START GUIDE

for pre-approved plans

The Accessory Dwelling Unit (ADU) Program offers five (5) pre-approved plans, with a variety of sizes and styles that will match the diversity of Fresno's neighborhoods and the needs of households throughout the city.



#### Five (5) pre-approved plans available in three (3) styles.

\*Plan #3 shown below









**Plan #1** | 20'x 17' | Studio 1 bath | 347 sq. ft.



**Plan #3** | 25'x25' | 1-2 bed 1 bath | 63