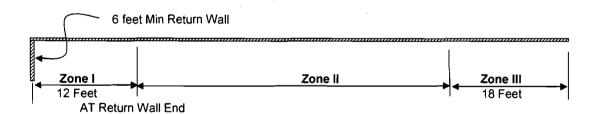

## **EXPOSURE C - OPEN TERRAIN WITHIN 1500 FEET**

6 inches thick x 6 Feet High Masonry Fence Without Return Wall

| Wall Length Feet     | 0 - 20                | 21 -60    | Over 60   |  |
|----------------------|-----------------------|-----------|-----------|--|
| Zone                 | Wall and Footing Type |           |           |  |
| Full Length of Fence | P35a                  | P35b/P35c |           |  |
| Zone I               |                       |           | P35b/P35c |  |
| Zone II              |                       |           | P35a      |  |
| Zone III             |                       |           | P35b/P35c |  |

6 inches thick x 6 Feet High Masonry Fence With Return Wall

| Wall Length Feet     | 0 - 20                | 21 -60    | Over 60   |  |
|----------------------|-----------------------|-----------|-----------|--|
| Zone                 | Wall and Footing Type |           |           |  |
| Full Length of Fence | P35a                  | P35b/P35c |           |  |
| Zone I               |                       |           | P35b/P35c |  |
| Zone II              |                       |           | P35a      |  |
| Zone III             |                       | _         | P35b/P35c |  |