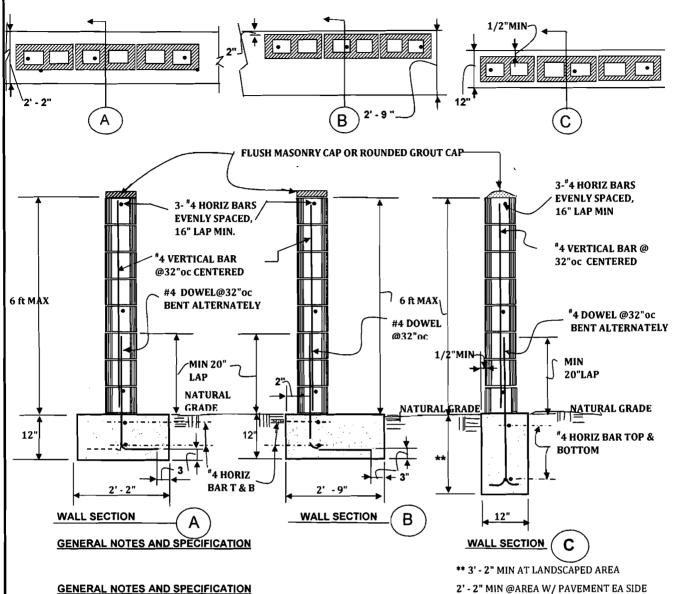

## **GENERAL NOTES AND SPECIFICATION**

- 1. ALL CONSTRUCTION SHALL COMPLY WITH FRESNO MUNICIPAL CODE
- 2. GROUT ALL CELLS CONTAINING REINFORCING STEEL (SEE NOTE 9)
- 3. ALL MASONRY UNITS SHALL COMPLY WITH LATEST ADOPTED CALIFORNIA BUILDING CODE
- 4. DEPTH OF FOOTING ARE INTO NATURAL UNDISTURBED SOIL OR TESTED AND APPROVED COMPACTED FILL.
- 5. ALL MASONRY UNITS SHALL BE MINIMUM F'm = 1500PSI
- 6. REINFORCING STEEL SHALL DEFORMED BARS MINIMUM GRADE 40.
- 7. FOOTING CONCRETE SHALL A MINIMUM OF 2500 PSI IN 28 DAYS.
- ALL CELLS SHALL BE GROUTED SOLID IN CONDITION S SUCH AS IN FRONTAGE WAY OR OTHER AREA AS REQUIRED BY THE CITY ENGINEER.
- 9. MORTAR SHALL BE TYPE-S(MINIMUM 1800PSI AT 28 DAYS, ONE PART(1) CEMENT, TYPE, ONE HALF(1/2) PART LIME PUTTY OR HYDRATED LIME, FOUR AND ONE HALF(41/2) PARTS SAND(MAXIMUM)
- 10. GROUT SHALL BE MINIMUM 2000 PSI AT 28 DAYS

ONE (1) PART CEMENT THREE (3) PARTS SANDS

TWO (2) PARTS PEA GRAVEL

| 6 INCH CONCRETE MASONRY WALL |
|------------------------------|
| WITHOUT SOIL RETENTION       |

REF. & REV. MAR 2009

**CITY OF FRESNO** 

P - 35 b

- 1. ALL CONSTRUCTION SHALL COMPLY WITH FRESNO MUNICIPAL CODE
- 2. GROUT ALL CELLS CONTAINING REINFORCING STEEL (SEE NOTE 9)
- 3. ALL MASONRY UNITS SHALL COMPLY WITH LATEST ADOPTED CALIFORNIA BUILDING CODE
- 4. DEPTH OF FOOTING ARE INTO NATURAL UNDISTURBED SOIL OR TESTED AND APPROVED COMPACTED FILL.
- 5. ALL MASONRY UNITS SHALL BE MINIMUM F'm = 1500PSI
- 6. REINFORCING STEEL SHALL DEFORMED BARS MINIMUM GRADE 40.
- 7. FOOTING CONCRETE SHALL A MINIMUM OF 2500 PSI IN 28 DAYS.
- 8. ALL CELLS SHALL BE GROUTED SOLID IN CONDITION S SUCH AS IN FRONTAGE WAY OR OTHER AREA AS REQUIRED BY THE CITY ENGINEER.
- 9. MORTAR SHALL BE TYPE-S(MINIMUM 1800PSI AT 28 DAYS, ONE PART(1) CEMENT, TYPE, ONE HALF(1/2) PART LIME PUTTY OR HYDRATED LIME, FOUR AND ONE HALF(41/2) PARTS SAND(MAXIMUM)
- 10. GROUT SHALL BE MINIMUM 2000 PSI AT 28 DAYS

ONE (1) PART CEMENT

THREE (3) PARTS SANDS

TWO (2) PARTS PEA GRAVEL

6 INCH CONCRETE MASONRY WALL WITH 8 INCHES MAX SOIL RETENTION

REF. & REV. MAR 2009

CITY OF FRESNO

P - 35 c