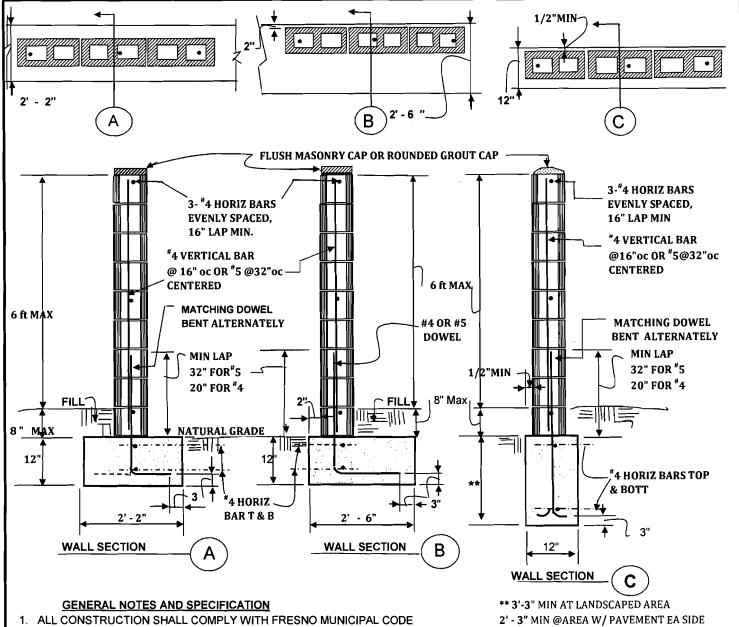

- 1. ALL CONSTRUCTION SHALL COMPLY WITH FRESNO MUNICIPAL CODE
- 2. GROUT ALL CELLS CONTAINING REINFORCING STEEL (SEE NOTE 9)
- ALL MASONRY UNITS SHALL COMPLY WITH LATEST ADOPTED CALIFORNIA BUILDING CODE
- 4. DEPTH OF FOOTING ARE INTO NATURAL UNDISTURBED SOIL OR TESTED AND APPROVED COMPACTED FILL.
- 5. ALL MASONRY UNITS SHALL BE MINIMUM F'm = 1500PSI
- 6. REINFORCING STEEL SHALL DEFORMED BARS MINIMUM GRADE 40.
- 7. FOOTING CONCRETE SHALL A MINIMUM OF 2500 PSI IN 28 DAYS.
- ALL CELLS SHALL BE GROUTED SOLID IN CONDITION S SUCH AS IN FRONTAGE WAY OR OTHER AREA AS REQUIRED BY THE CITY ENGINEER.
- 9. MORTAR SHALL BE TYPE-S(MINIMUM 1800PSI AT 28 DAYS, ONE PART(1) CEMENT, TYPE, ONE HALF(1/2) PART LIME PUTTY OR HYDRATED LIME, FOUR AND ONE HALF(41/2) PARTS SAND(MAXIMUM)
- 10. GROUT SHALL BE MINIMUM 2000 PSI AT 28 DAYS

## **GENERAL NOTES AND SPECIFICATION**

- 1. ALL CONSTRUCTION SHALL COMPLY WITH FRESNO MUNICIPAL CODE
- 2. GROUT ALL CELLS CONTAINING REINFORCING STEEL (SEE NOTE 9)
- 3. ALL MASONRY UNITS SHALL COMPLY WITH LATEST ADOPTED CALIFORNIA BUILDING CODE
- 4. DEPTH OF FOOTING ARE INTO NATURAL UNDISTURBED SOIL OR TESTED AND APPROVED COMPACTED FILL.
- 5. ALL MASONRY UNITS SHALL BE MINIMUM F'm = 1500PSI
- 6. REINFORCING STEEL SHALL DEFORMED BARS MINIMUM GRADE 40.
- 7. FOOTING CONCRETE SHALL A MINIMUM OF 2500 PSI IN 28 DAYS.
- ALL CELLS SHALL BE GROUTED SOLID IN CONDITION S SUCH AS IN FRONTAGE WAY OR OTHER AREA AS REQUIRED BY THE CITY ENGINEER.
- 9. MORTAR SHALL BE TYPE-S(MINIMUM 1800PSI AT 28 DAYS, ONE PART(1) CEMENT, TYPE, ONE HALF(1/2) PART LIME PUTTY OR HYDRATED LIME, FOUR AND ONE HALF(41/2) PARTS SAND(MAXIMUM)
- 10. GROUT SHALL BE MINIMUM 2000 PSI AT 28 DAYS

P - 35 b

- 1. ALL CONSTRUCTION SHALL COMPLY WITH FRESNO MUNICIPAL CODE
- 2. GROUT ALL CELLS CONTAINING REINFORCING STEEL (SEE NOTE 9)
- 3. ALL MASONRY UNITS SHALL COMPLY WITH LATEST ADOPTED CALIFORNIA BUILDING CODE
- 4. DEPTH OF FOOTING ARE INTO NATURAL UNDISTURBED SOIL OR TESTED AND APPROVED COMPACTED FILL.
- 5. ALL MASONRY UNITS SHALL BE MINIMUM F'm = 1500PSI
- 6. REINFORCING STEEL SHALL DEFORMED BARS MINIMUM GRADE 40.
- 7. FOOTING CONCRETE SHALL A MINIMUM OF 2500 PSI IN 28 DAYS.
- 8. ALL CELLS SHALL BE GROUTED SOLID IN CONDITION S SUCH AS IN FRONTAGE WAY OR OTHER AREA AS REQUIRED BY THE CITY ENGINEER.
- 9. MORTAR SHALL BE TYPE-S(MINIMUM 1800PSI AT 28 DAYS, ONE PART(1) CEMENT, TYPE, ONE HALF(1/2) PART LIME PUTTY OR HYDRATED LIME, FOUR AND ONE HALF(41/2) PARTS SAND(MAXIMUM)
- 10. GROUT SHALL BE MINIMUM 2000 PSI AT 28 DAYS