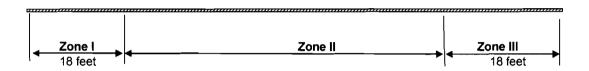

## **EXPOSURE C - OPEN TERRAIN WITHIN 1500 FEET**

6 inches thick x 6 Feet High Masonry Fence Without Return Wall

| Wall Length Feet     | 0 - 20                | 21 -60    | Over 60   |  |
|----------------------|-----------------------|-----------|-----------|--|
| Zone                 | Wall and Footing Type |           |           |  |
| Full Length of Fence | P35a                  | P35b/P35c |           |  |
| Zone I               |                       |           | P35b/P35c |  |
| Zone II              |                       |           | P35a      |  |
| Zone III             |                       |           | P35b/P35c |  |

6 inches thick x 6 Feet High Masonry Fence With Return Wall

| Wall Length Feet     | 0 - 20                | 21 -60    | Over 60   |  |
|----------------------|-----------------------|-----------|-----------|--|
| Zone                 | Wall and Footing Type |           |           |  |
| Full Length of Fence | P35a                  | P35b/P35c |           |  |
| Zone I               |                       |           | P35b/P35c |  |
| Zone II              |                       |           | P35a      |  |
| Zone III             |                       | _         | P35b/P35c |  |