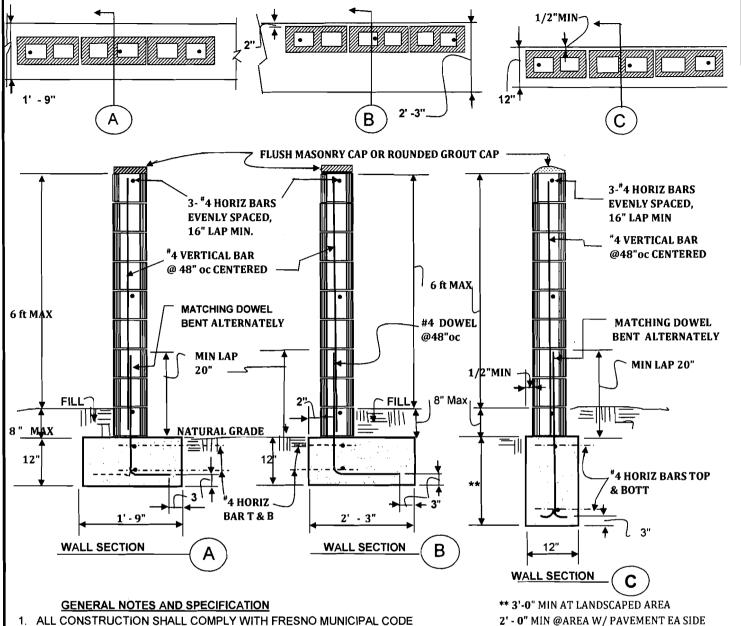

- 1. ALL CONSTRUCTION SHALL COMPLY WITH FRESNO MUNICIPAL CODE
- 2. GROUT ALL CELLS CONTAINING REINFORCING STEEL (SEE NOTE 9)
- ALL MASONRY UNITS SHALL COMPLY WITH LATEST ADOPTED CALIFORNIA BUILDING CODE
- 4. DEPTH OF FOOTING ARE INTO NATURAL UNDISTURBED SOIL OR TESTED AND APPROVED COMPACTED FILL.
- 5. ALL MASONRY UNITS SHALL BE MINIMUM F'm = 1500PSI
- 6. REINFORCING STEEL SHALL DEFORMED BARS MINIMUM GRADE 40.
- 7. FOOTING CONCRETE SHALL A MINIMUM OF 2500 PSI IN 28 DAYS.
- ALL CELLS SHALL BE GROUTED SOLID IN CONDITION S SUCH AS IN FRONTAGE WAY OR OTHER AREA AS REQUIRED BY THE CITY ENGINEER.
- 9. MORTAR SHALL BE TYPE-S(MINIMUM 1800PSI AT 28 DAYS, ONE PART(1) CEMENT, TYPE, ONE HALF(1/2) PART LIME PUTTY OR HYDRATED LIME, FOUR AND ONE HALF(41/2) PARTS SAND(MAXIMUM)
- 10. GROUT SHALL BE MINIMUM 2000 PSI AT 28 DAYS

ONE (1) PART CEMENT

THREE (3) PARTS SANDS

TWO (2) PARTS PEA GRAVEL

6 INCH CONCRETE MASONRY WALL WITH 8 INCHES MAX SOIL RETENTION

REF. & REV. MAR 2009

CITY OF FRESNO

P - 35 a

## **GENERAL NOTES AND SPECIFICATION**

- 1. ALL CONSTRUCTION SHALL COMPLY WITH FRESNO MUNICIPAL CODE
- 2. GROUT ALL CELLS CONTAINING REINFORCING STEEL (SEE NOTE 9)
- 3. ALL MASONRY UNITS SHALL COMPLY WITH LATEST ADOPTED CALIFORNIA BUILDING CODE
- 4. DEPTH OF FOOTING ARE INTO NATURAL UNDISTURBED SOIL OR TESTED AND APPROVED COMPACTED FILL.
- 5. ALL MASONRY UNITS SHALL BE MINIMUM F'm = 1500PSI
- 6. REINFORCING STEEL SHALL DEFORMED BARS MINIMUM GRADE 40.
- 7. FOOTING CONCRETE SHALL A MINIMUM OF 2500 PSI IN 28 DAYS.
- ALL CELLS SHALL BE GROUTED SOLID IN CONDITION S SUCH AS IN FRONTAGE WAY OR OTHER AREA AS REQUIRED BY THE CITY ENGINEER.
- 9. MORTAR SHALL BE TYPE-S(MINIMUM 1800PSI AT 28 DAYS, ONE PART(1) CEMENT, TYPE, ONE HALF(1/2) PART LIME PUTTY OR HYDRATED LIME, FOUR AND ONE HALF(41/2) PARTS SAND(MAXIMUM)
- 10. GROUT SHALL BE MINIMUM 2000 PSI AT 28 DAYS

ONE (1) PART CEMENT THREE (3) PARTS SANDS

TWO (2) PARTS PEA GRAVEL

| 6 INCH CONCRETE MASONRY WALL |
|------------------------------|
| WITHOUT SOIL RETENTION       |

REF. & REV. MAR 2009

**CITY OF FRESNO** 

P - 35 b

- 1. ALL CONSTRUCTION SHALL COMPLY WITH FRESNO MUNICIPAL CODE
- 2. GROUT ALL CELLS CONTAINING REINFORCING STEEL (SEE NOTE 9)
- 3. ALL MASONRY UNITS SHALL COMPLY WITH LATEST ADOPTED CALIFORNIA BUILDING CODE
- 4. DEPTH OF FOOTING ARE INTO NATURAL UNDISTURBED SOIL OR TESTED AND APPROVED COMPACTED FILL.
- 5. ALL MASONRY UNITS SHALL BE MINIMUM F'm = 1500PSI
- 6. REINFORCING STEEL SHALL DEFORMED BARS MINIMUM GRADE 40.
- 7. FOOTING CONCRETE SHALL A MINIMUM OF 2500 PSI IN 28 DAYS.
- 8. ALL CELLS SHALL BE GROUTED SOLID IN CONDITION S SUCH AS IN FRONTAGE WAY OR OTHER AREA AS REQUIRED BY THE CITY ENGINEER.
- 9. MORTAR SHALL BE TYPE-S(MINIMUM 1800PSI AT 28 DAYS, ONE PART(1) CEMENT, TYPE, ONE HALF(1/2) PART LIME PUTTY OR HYDRATED LIME, FOUR AND ONE HALF(41/2) PARTS SAND(MAXIMUM)
- 10. GROUT SHALL BE MINIMUM 2000 PSI AT 28 DAYS