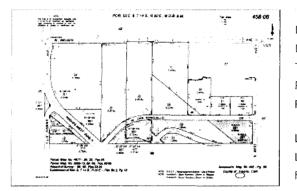

- PROPERTY: LRPMP #20 is approximately 2.67 acres located at 310 S. West Ave. (APN 458-060-25T, -26T). The property was previously appraised in August 2014 for \$349,000. The updated recent appraisal also values the property at \$349,000.
- BACKGROUND: Updated appraisals were obtained for parcels with value above \$30,000. Environmental Assessments were obtained pursuant to the Property Disposition Guidelines (PDG). On February 5, 2016 the property was listed on LoopNet.com, the leading online commercial real estate marketing website. The Open Market Solicitation method A was used. Also, by February 5, 2016 a freestanding highly visible billboard sign was placed on the site. On June 8, 2016 the Board directed that the property be marketed through Method C: Auction. On June 9, 2016 the LoopNet listing was revised to reflect the auction process. Sealed Bids were due by 5:00 PM August 23, 2016. As of that date, the property had been listed on LoopNet and had highly visible on-site signage for approximately 194 days (120 days as Open Market Solicitation, 74 days as Auction). The Successor Agency's website also provided information including the PDG and Long Range Property Management Plan

## **APPRAISAL REPORT**

Vacant Lot Southwest corner of West Avenue & Dan Ronquillo Drive Fresno, California 93706

Marlene Murphey Executive Director Successor Agency to the Redevelopment Agency of the City of Fresno 2344 Tulare Street Fresno, CA 93721

RE: Vacant Lot Southwest corner of West Avenue & Dan Ronquillo Drive Fresno, California 93706 Fresno County APN(s) 458-060-25T & 26T