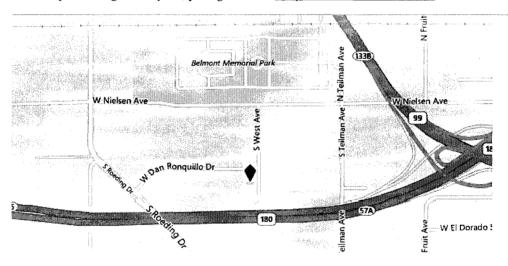

## **APPRAISAL REPORT**

Vacant Lot Southwest corner of West Avenue & Dan Ronquillo Drive Fresno, California 93706

Marlene Murphey Executive Director Successor Agency to the Redevelopment Agency of the City of Fresno 2344 Tulare Street Fresno, CA 93721

RE: Vacant Lot Southwest corner of West Avenue & Dan Ronquillo Drive Fresno, California 93706 Fresno County APN(s) 458-060-25T & 26T

#### Map of 310 S. West Avenue, Fresno, CA 93706 (Fresno County)

By searching on LoopNet, you agree to the LoopNet Terms and Conditions.